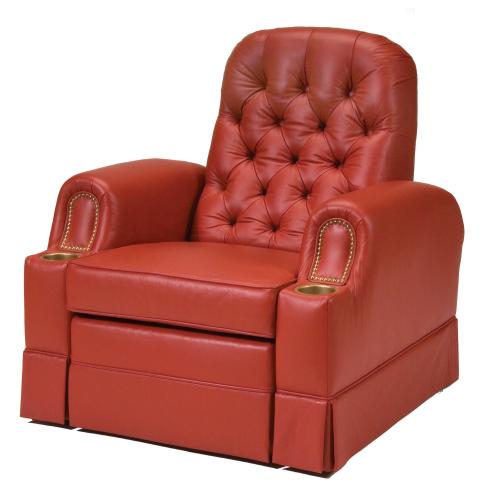

## **ROYAL**

## **TECHNICAL SPECIFICATIONS**

Widths: 21", 24", 27"

Chaise Loungers: 24", 30", 36", custom

Heights: 38", 41", 44"

**Arm Width:** 7-1/2", 8", 11" wedge

Console: 13", 17" with storage and granite top

Seat Depth: 22"

## **OPTIONS**

Power Recline Power Lumbar Heat and Massage Lighted Cupholders

Pillows Ottomans

D-Box

Snack Table Laptop Table Removable Arms Customization Transducers

Metal Cupholders

All chairs are made in the USA with high-density foam, steel mechanisms and frames engineered for strength.