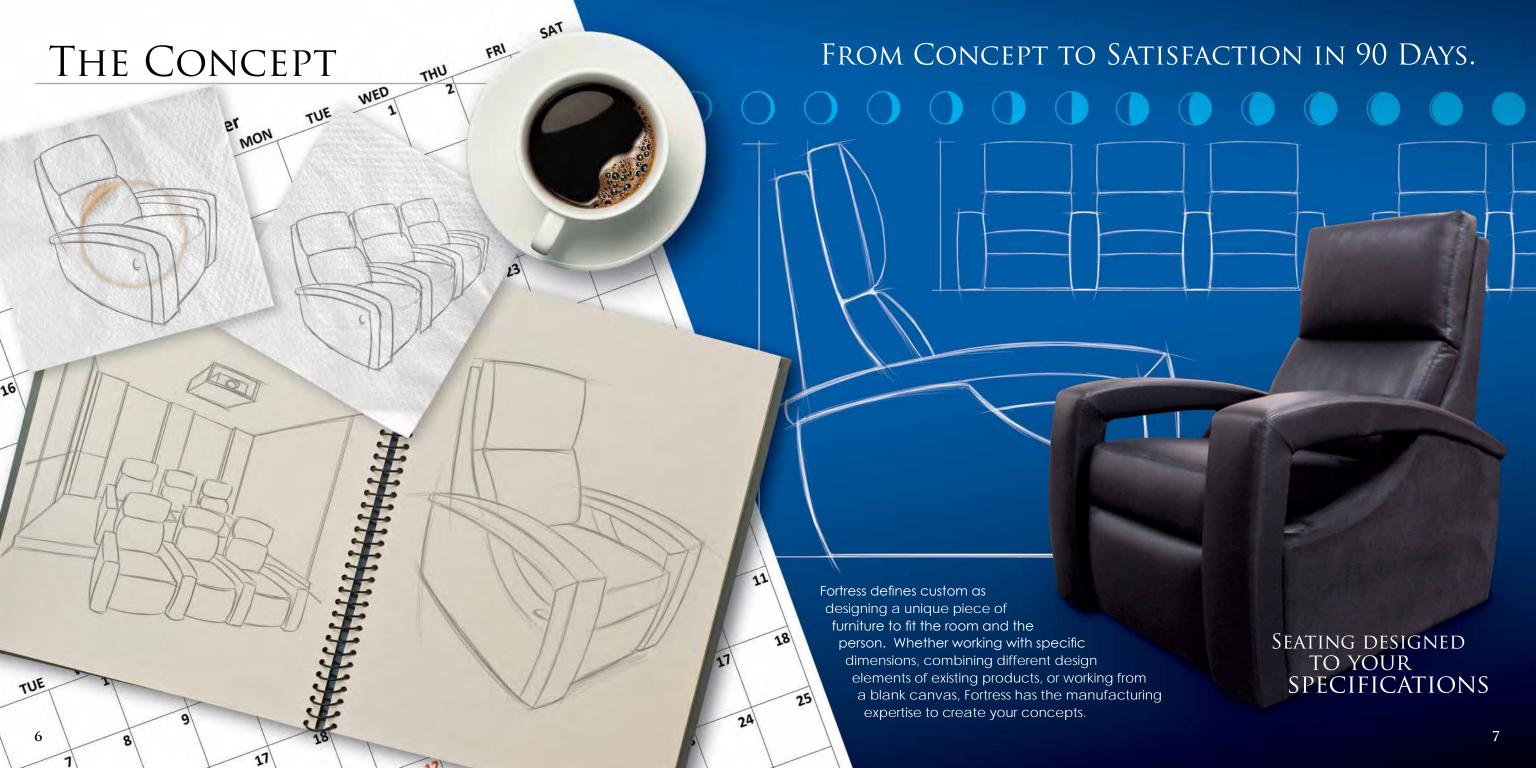

# OFF BROADWAY HOME THEATER SEATING

OFF BROADWAT HOME THEATER SEATING







# ACCESSORIES

# **MECHANISMS**

- Motorization
- Motorized Adjustable Seat Height
  Motorized 1st Class Tray Table
  Motorized Press Back

- Motorized Articulating Head Rest
  Variable Massage | Warming
  Hide-a-Bed with Euro Mattress

- Lift Chair, Swivel or Rocker

# RETRACTABLE & POCKET ARM

- Retractable Arm (2 sizes: short, long)
- Pocket Arm
- Pocket Arm/Fixed Seat

### **ARM ACCESSORIES**

- Concealed Cup Holder (sliding arm)
  Front Access: Cup Holder or Remote Storage
  Wood Cup Holder/Front Panel
- Wood Front Panel Tilt Out Cup Holder

### **TOUCH SCREEN MOUNTS**

- Recessed | SwivelRetractable | Motorized
- iPad Docking Station
- LaunchPort | Data Port

### STORAGE

- Sliding Drawer Storage
- Top or Side Hinged Storage
- Ottomans

# OTHER ACCESSORIES

- Console Tables
- T