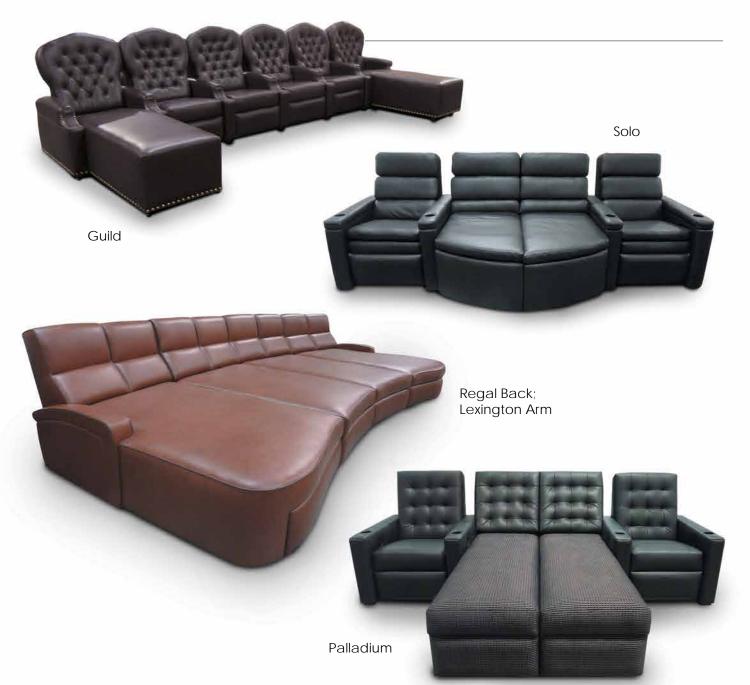

# OFF BROADWAY HOME THEATER SEATING

OFF BROADWAT HOME THEATER SEATING







# ACCESSORIES

# **MECHANISMS**

- Motorization
- Motorized Adjustable Seat Height
  Motorized 1st Class Tray Table
  Motorized Press Back

- Motorized Articulating Head Rest
  Variable Massage | Warming
  Hide-a-Bed with Euro Mattress

- Lift Chair, Swivel or Rocker

# RETRACTABLE & POCKET ARM

- Retractable Arm (2 sizes: short, long)
- Pocket Arm
- Pocket Arm/Fixed Seat

### **ARM ACCESSORIES**

- Concealed Cup Holder (sliding arm)
  Front Access: Cup Holder or Remote Storage
  Wood Cup Holder/Front Panel
- Wood Front Panel Tilt Out Cup Holder

### **TOUCH SCREEN MOUNTS**

- Recessed | SwivelRetractable | Motorized
- iPad Docking Station
- LaunchPort | Data Port

### STORAGE

- Sliding Drawer Storage
- Top or Side Hinged Storage
- Ottomans

# OTHER ACCESSORIES

- Console Tables
- Tray