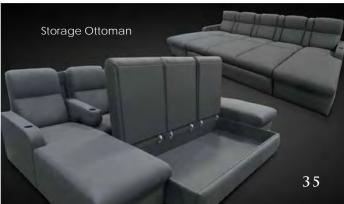

ir, Swivel or Rocker

# RETRACTABLE & POCKET ARM

- Retractable Arm (2 sizes: short, long)
- Pocket Arm
- Pocket Arm/Fixed Seat

### **ARM ACCESSORIES**

- Concealed Cup Holder (sliding arm)
  Front Access: Cup Holder or Remote Storage
  Wood Cup Holder/Front Panel
- Wood Front Panel Tilt Out Cup Holder

### **TOUCH SCREEN MOUNTS**

- Recessed | SwivelRetractable | Motorized
- iPad Docking Station
- LaunchPort | Data Port

### STORAGE

- Sliding Drawer Storage
- Top or Side Hinged Storage
- Ottomans

# OTHER ACCESSORIES

- Console Tables
- Tray Tables
- Table Tops: Laminate | Veneer
- Chaise Footrests
- Stainless Steel Switches
- Embroidered Logos
- Nail Heads
- Piping
- Aisle Lights
- Reading LightsKidney Pillows
- Wood feet
- Bullion | Fringe