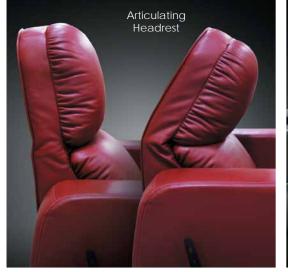

# **MECHANISMS**

- Motorization
- Motorized Adjustable Seat Height
  Motorized 1st Class Tray Table
  Motorized Press Back

- Motorized Articulating Head Rest
  Variable Massage | Warming
  Hide-a-Bed with Euro Mattress