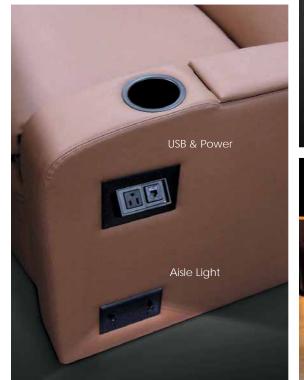

# OTHER ACCESSORIES

- Console Tables
- Tray Tables
- Table Tops: Laminate | Veneer
- Chaise Footrests
- Stainless Steel Switches
- Embroidered Logos
- Nail Heads
- Piping
- Aisle Lights
- Reading LightsKidney Pillows
- Wood feet
- Bullion | Fringe