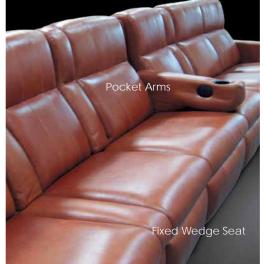

# RETRACTABLE & POCKET ARM

- Retractable Arm (2 sizes: short, long)
- Pocket Arm
- Pocket Arm/Fixed Seat