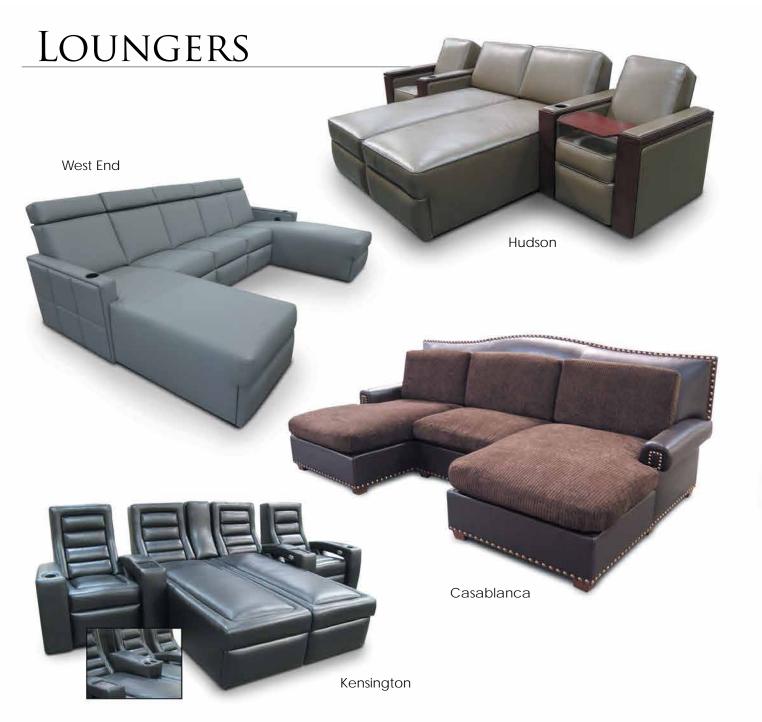

# OFF BROADWAY HOME THEATER SEATING

OFF BROADWAT HOME THEATER SEATING







# ACCESSORIES

# **MECHANISMS**

- Motorization
- Motorized Adjustable Seat Height
  Motorized 1st Class Tray Table
  Motorized Press Back

- Motorized Articulating Head Rest
  Variable Massage | Warming
  Hide-a-Bed with Euro Mattress

- Lift Chair, Swivel or Rocker

# RETRACTABLE & POCKET ARM

- Retractable Arm (2 sizes: short, long)
- Pocket Arm
- Pocket Arm/Fixed Seat

### **ARM ACCESSORIES**

- Concealed Cup Holder (sliding arm)
  Front Access: Cup Holder or Remote Storage
  Wood Cup Holder/Front Panel
- Wood Front Panel Tilt Out Cup Holder

### **TOUCH SCREEN MOUNTS**

- Recessed | SwivelRetractable | Motorized
- iPad Docking Station
- LaunchPort | Data Port

### STORAGE

- Sliding Drawer Storage
- Top or Side Hinged Storage
- Ottomans

# OTHER ACCESSORIES

- Console Tables
- Tra