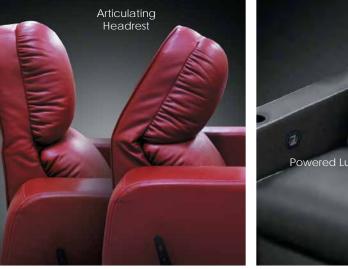

# **MECHANISMS**

- Motorization
- Motorized Adjustable Seat Height
  Motorized 1st Class Tray Table
  Motorized Press Back

- Motorized Articulating Head Rest
  Variable Massage | Warming
  Hide-a-Bed with Euro Mattress