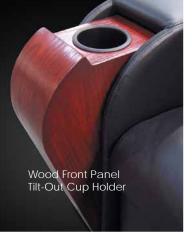

### **ARM ACCESSORIES**

- Concealed Cup Holder (sliding arm)
  Front Access: Cup Holder or Remote Storage
  Wood Cup Holder/Front Panel
- Wood Front Panel Tilt Out Cup Holder