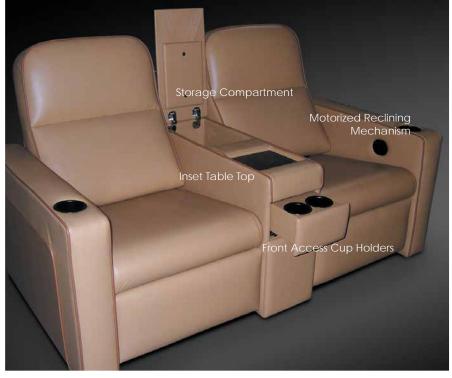

### **ARM ACCESSORIES**

- Concealed Cup Holder (sliding arm)
  Front Access: Cup Holder or Remote Storage
  Wood Cup Holder/Front Panel
- Wood Front Panel Tilt Out Cup Holder

### STORAGE

- Sliding Drawer Storage
- Top or Side Hinged Storage
- Ottomans

# **MECHANISMS**

- Motorization
- Motorized Adjustable Seat Height
  Motorized 1st Class Tray Table
  Motorized Press Back

- Motorized Articulating Head Rest
  Variable Massage | Warming
  Hide-a-Bed with Euro Mattress