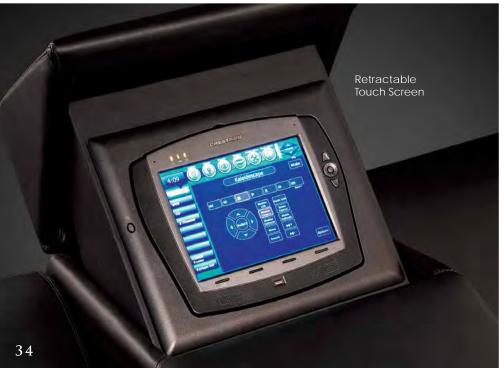

### **TOUCH SCREEN MOUNTS**

- Recessed | SwivelRetractable | Motorized
- iPad Docking Station
- LaunchPort | Data Port