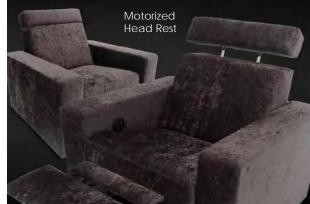

# **MECHANISMS**

- Motorization
- Motorized Adjustable Seat Height
  Motorized 1st Class Tray Table
  Motorized Press Back

- Motorized Articulating Head Rest
  Variable Massage | Warming
  Hide-a-Bed with Euro Mattress