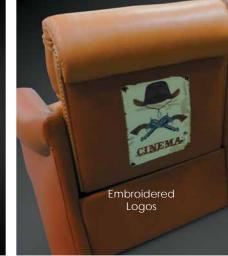

# OTHER ACCESSORIES

- Console Tables
- Tray Tables
- Table Tops: Laminate | Veneer
- Chaise Footrests
- Stainless Steel Switches
- Embroidered Logos
- Nail Heads
- Piping
- Aisle Lights
- Reading LightsKidney Pillows
- Wood feet
- Bullion | Fringe