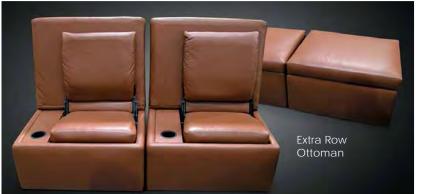

hair, Swivel or Rocker

# RETRACTABLE & POCKET ARM

- Retractable Arm (2 sizes: short, long)
- Pocket Arm
- Pocket Arm/Fixed Seat

### **ARM ACCESSORIES**

- Concealed Cup Holder (sliding arm)
  Front Access: Cup Holder or Remote Storage
  Wood Cup Holder/Front Panel
- Wood Front Panel Tilt Out Cup Holder

### **TOUCH SCREEN MOUNTS**

- Recessed | SwivelRetractable | Motorized
- iPad Docking Station
- LaunchPort | Data Port

### STORAGE

- Sliding Drawer Storage
- Top or Side Hinged Storage
- Ottomans

# OTHER ACCESSORIES

- Console Tables
- Tray Tables
- Table Tops: Laminate | Veneer
- Chaise Footrests
- Stainless Steel Switches
- Embroidered Logos
- Nail Heads
- Piping
- Aisle Lights
- Reading LightsKidney Pillows
- Wood feet
- Bullion | Fringe