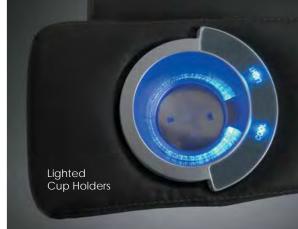

### **ARM ACCESSORIES**

- Concealed Cup Holder (sliding arm)
  Front Access: Cup Holder or Remote Storage
  Wood Cup Holder/Front Panel
- Wood Front Panel Tilt Out Cup Holder