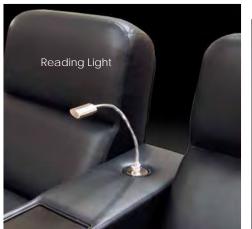

# OTHER ACCESSORIES

- Console Tables
- Tray Tables
- Table Tops: Laminate | Veneer
- Chaise Footrests
- Stainless Steel Switches
- Embroidered Logos
- Nail Heads
- Piping
- Aisle Lights
- Reading LightsKidney Pillows
- Wood feet
- Bullion | Fringe