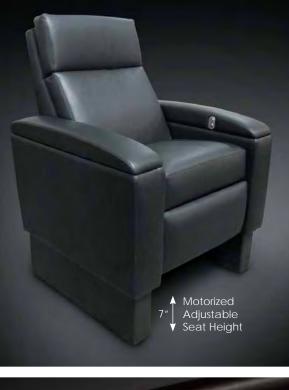

# **MECHANISMS**

- Motorization
- Motorized Adjustable Seat Height
  Motorized 1st Class Tray Table
  Motorized Press Back

- Motorized Articulating Head Rest
  Variable Massage | Warming
  Hide-a-Bed with Euro Mattress