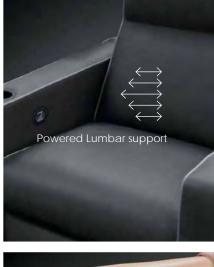

# **MECHANISMS**

- Motorization
- Motorized Adjustable Seat Height
  Motorized 1st Class Tray Table
  Motorized Press Back

- Motorized Articulating Head Rest
  Variable Massage | Warming
  Hide-a-Bed with Euro Mattress