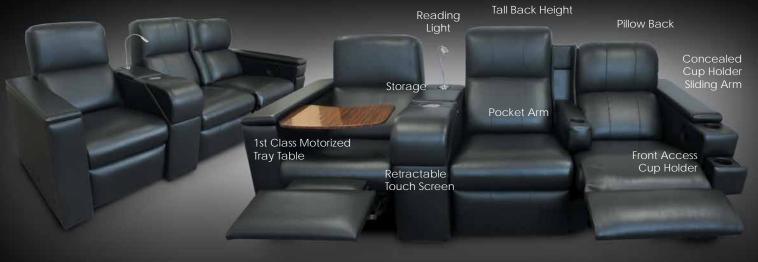

# **MECHANISMS**

- Motorization
- Motorized Adjustable Seat Height
  Motorized 1st Class Tray Table
  Motorized Press Back

- Motorized Articulating Head Rest
  Variable Massage | Warming
  Hide-a-Bed with Euro Mattress

# RETRACTABLE & POCKET ARM

- Retractable Arm (2 sizes: short, long)
- Pocket Arm
- Pocket Arm/Fixed Seat

### **ARM ACCESSORIES**

- Concealed Cup Holder (sliding arm)
  Front Access: Cup Holder or Remote Storage
  Wood Cup Holder/Front Panel
- Wood Front Panel Tilt Out Cup Holder

### **TOUCH SCREEN MOUNTS**

- Recessed | SwivelRetractable | Motorized
- iPad Docking Station
- LaunchPort | Data Port

### STORAGE

- Sliding Drawer Storage
- Top or Side Hinged Storage
- Ottomans

# OTHER ACCESSORIES

- Console Tables
- Tray Tables
- Table Tops: Laminate | Veneer
- Chaise Footrests
- Stainless Steel Switches
- Embroidered Logos
- Nail Heads
- Piping
- Aisle Lights
- Reading LightsKidney Pillows
- Wood feet
- Bullion | Fringe