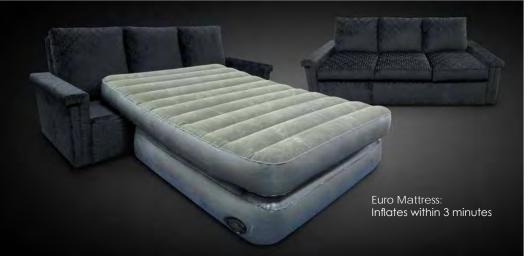

# **MECHANISMS**

- Motorization
- Motorized Adjustable Seat Height
  Motorized 1st Class Tray Table
  Motorized Press Back

- Motorized Articulating Head Rest
  Variable Massage | Warming
  Hide-a-Bed with Euro Mattress