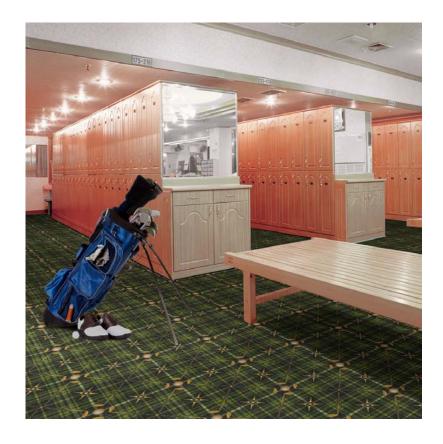

Give a nod to the history and tradion of the game of golf with Saint Andrews. This sophisticated yet unassuming design is based on the classic tartan pattern and is perfect for the golf pro-shop, clubhouse, and country club.