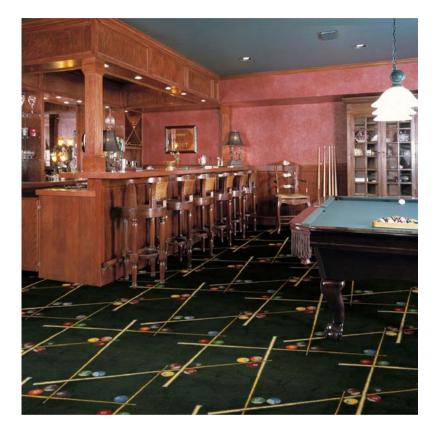

## Snookered#1510

Include Snookered as part of your game room decor, and you'll have the perfect place for a round of 8-ball with friends. This unique pattern is complete with lifelike pool balls and cues for the most demanding billiards enthusiast.