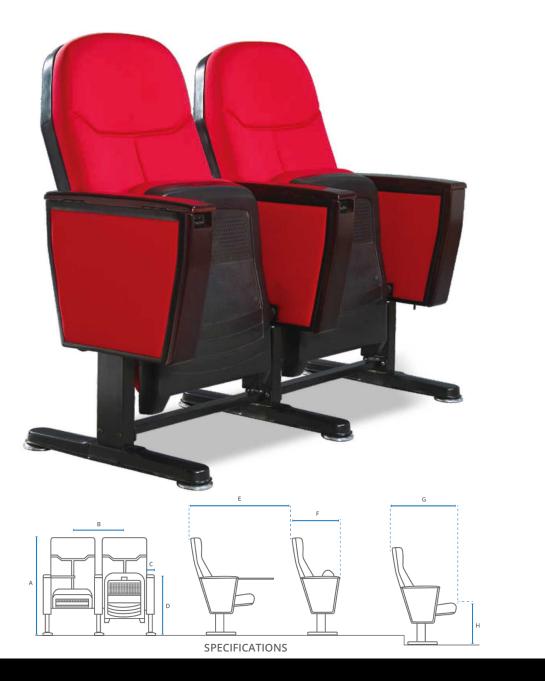

## SPECIFICATIONS

(MEASUREMENTS IN INCHES)

| <b>A</b> - Chair Height       | 42.13" |
|-------------------------------|--------|
| <b>B</b> - Center to Center   | 22.05" |
| <b>C</b> - Arm Width          | 3.15″  |
| <b>D</b> - Arm Height         | 24.02″ |
| <b>E</b> - Min. Clearance     | 35.43" |
| <b>F</b> - Chair Depth Closed | 22.05" |
| <b>G</b> - Chair Depth Open   | 27.56″ |
| <b>H</b> - Seat Height        | 17.72″ |
|                               |        |

This model is completely customizable and can be modified for different measurements.