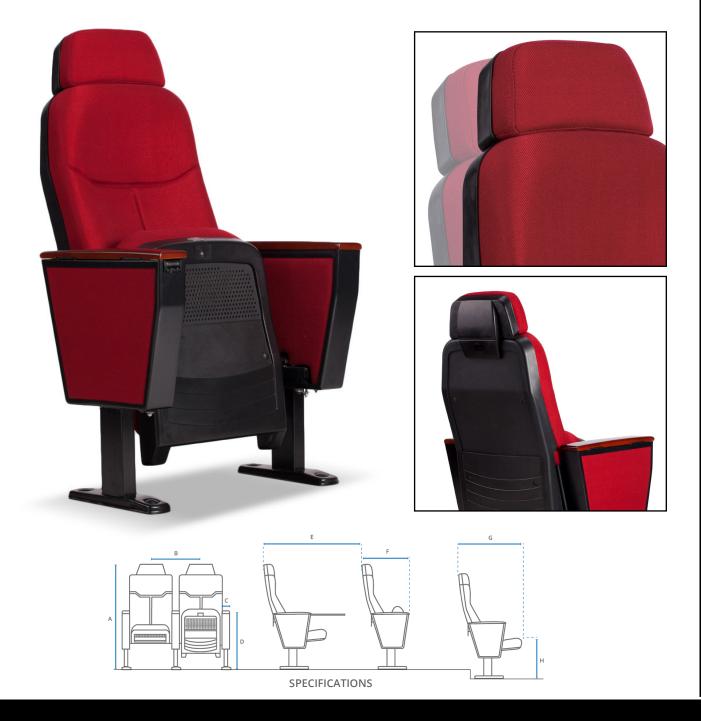

## FEATURES

- Cold-Rolled Steel Construction
- ABS Plastic Shell
- High Density Molded Foam
- Wood or Plastic Arm
- Optional Table
- Additional Top Headrest

## SPECIFICATIONS

(MEASUREMENTS IN INCHES)

| <b>A</b> - Chair Height       | 43.70″ |
|-------------------------------|--------|
| <b>B</b> - Center to Center   | 22.44″ |
| <b>C</b> - Arm Width          | 3.15"  |
| <b>D</b> - Arm Height         | 23.62″ |
| <b>E</b> - Min. Clearance     | 35.43" |
| <b>F</b> - Chair Depth Closed | 21.26″ |
| <b>G</b> - Chair Depth Open   | 27.17″ |
| <b>H</b> - Seat Height        | 17.33" |

This model is completely customizable and can be modified for different measurements.