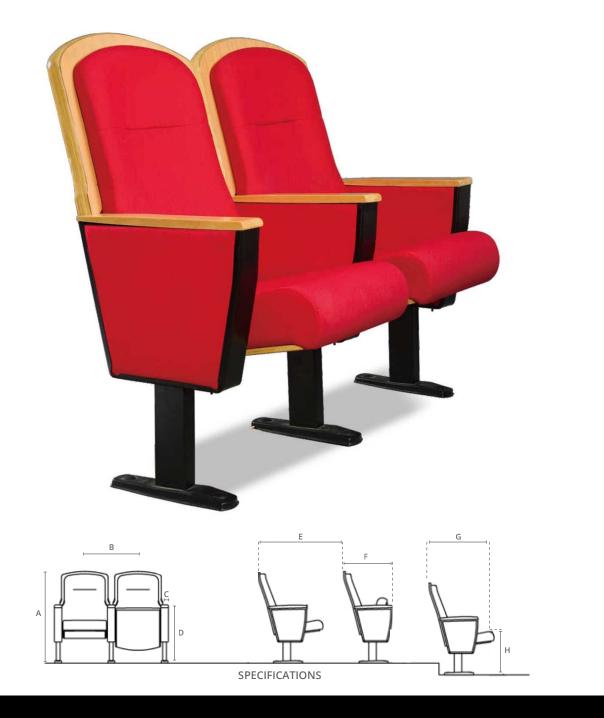

## FEATURES

- Cold-Rolled Steel Construction
- Plywood Seat Back
- High Density Molded Foam
- Wood Armrest
- Optional Table
- Noise Absorbing Plywood Bottom

## **SPECIFICATIONS**

(MEASUREMENTS IN INCHES)

| <b>A</b> - Chair Height       | 38.59" |
|-------------------------------|--------|
| <b>B</b> - Center to Center   | 22.05″ |
| <b>C</b> - Arm Width          | 3.15″  |
| <b>D</b> - Arm Height         | 24.02" |
| <b>E</b> - Min. Clearance     | 35.43" |
| <b>F</b> - Chair Depth Closed | 22.05″ |
| <b>G</b> - Chair Depth Open   | 28.35″ |
| <b>H</b> - Seat Height        | 17.72″ |

This model is completely customizable and can be modified for different measurements.

## the **5025**series