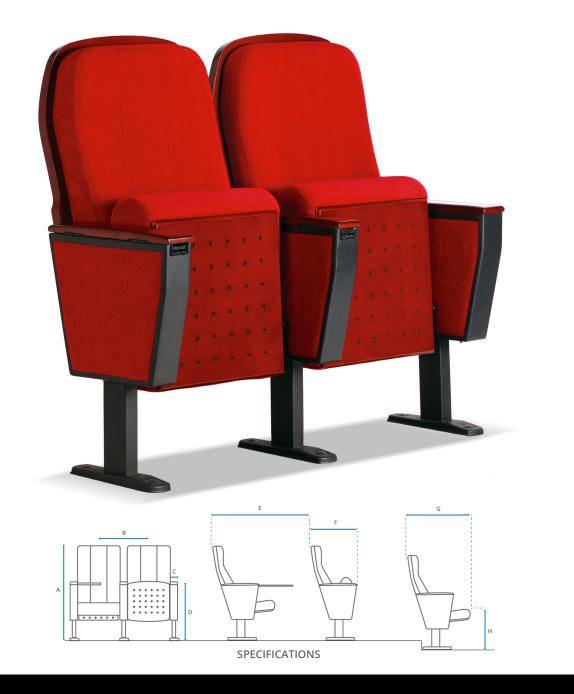

## FEATURES

- Cold-Rolled Steel Construction
- Plywood Seat Back
- High Density Molded Foam
- Wood Armrest
- Optional Table
- Noise Absorbing Plywood Bottom

## SPECIFICATIONS

(MEASUREMENTS IN INCHES)

| <b>A</b> - Chair Height       | 38.59" |
|-------------------------------|--------|
| <b>B</b> - Center to Center   | 22.05″ |
| <b>C</b> - Arm Width          | 3.15″  |
| <b>D</b> - Arm Height         | 24.02" |
| <b>E</b> - Min. Clearance     | 35.43" |
| <b>F</b> - Chair Depth Closed | 22.05″ |
| <b>G</b> - Chair Depth Open   | 28.35″ |
| <b>H</b> - Seat Height        | 17.72″ |

This model is completely customizable and can be modified for different measurements.

## the **5028**series