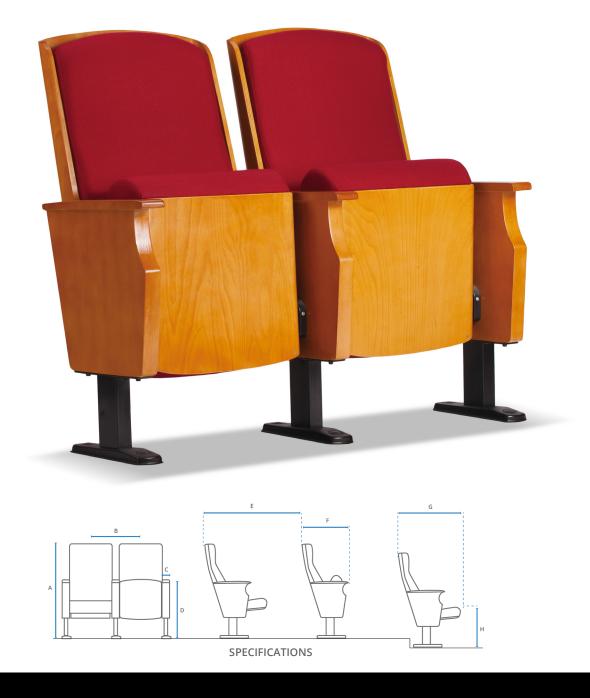

## **SPECIFICATIONS**

(MEASUREMENTS IN INCHES)

| <b>A</b> - | Chair | Height | 39.37 |
|------------|-------|--------|-------|
|------------|-------|--------|-------|

**B** - Center to Center 21.66"

**C** - Arm Width 2.36"

**D** - Arm Height 23.82"

**E** - Min. Clearance 35.43"

**F** - Chair Depth Closed 22.05"

**G** - Chair Depth Open 28.35"

**H** - Seat Height 18.11"

This model is completely customizable and can be modified for different measurements.