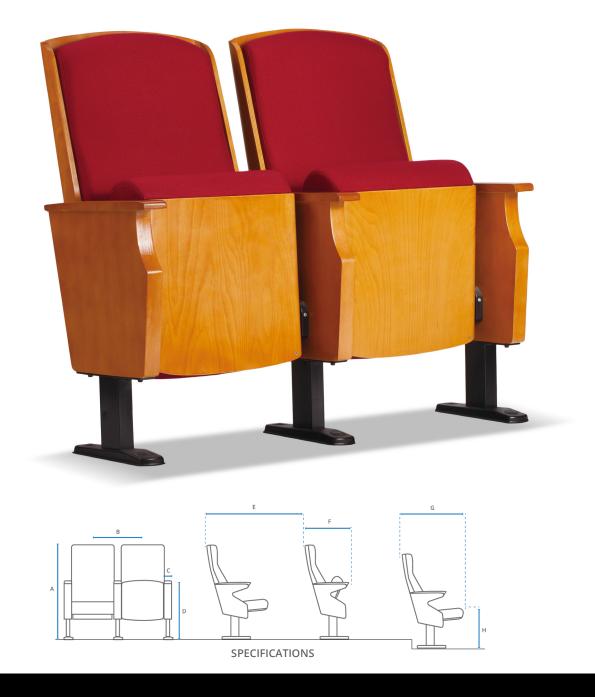

## **SPECIFICATIONS**

(MEASUREMENTS IN INCHES)

| <b>A</b> - Chair | Height | 38.19′ |
|------------------|--------|--------|
|------------------|--------|--------|

**B** - Center to Center 20.28"

**C** - Arm Width 1.97"

**D** - Arm Height 23.82"

**E** - Min. Clearance 35.43"

**F** - Chair Depth Closed 22.05"

**G** - Chair Depth Open 28.35"

**H** - Seat Height 17.72"

This model is completely customizable and can be modified for different measurements.