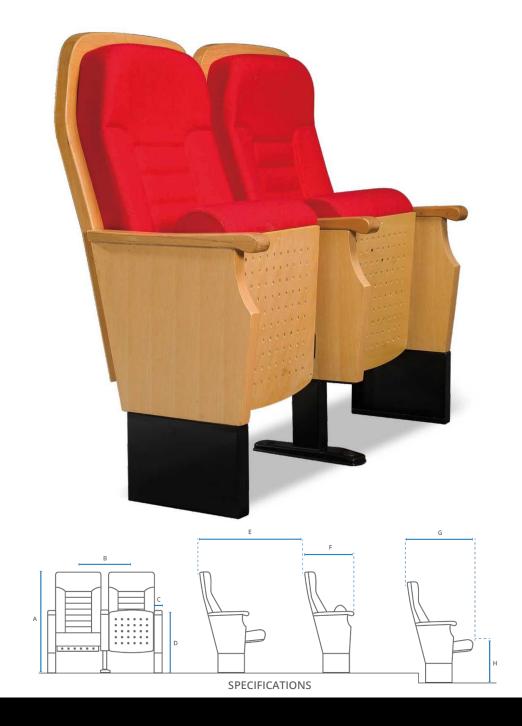

## **FEATURES**

- Cold-Rolled Steel
- Plywood Seat Back
- High Density Molded Foam
- Wood Armrest
- Noise Absorbing Upholstered Bottom
- Noise Absorbing Plywood Bottom

## **SPECIFICATIONS**

(MEASUREMENTS IN INCHES)

| <b>A</b> - C | hair | Heigl | ht | 41 | .34 |
|--------------|------|-------|----|----|-----|
|--------------|------|-------|----|----|-----|

**B** - Center to Center 21.66"

**C** - Arm Width 2.36"

**D** - Arm Height 24.02"

**E** - Min. Clearance 35.43"

**F** - Chair Depth Closed 21.66"

**G** - Chair Depth Open 27.56"

**H** - Seat Height 17.33"

This model is completely customizable and can be modified for different measurements.