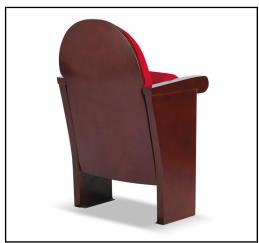

## **FEATURES**

- Cold-Rolled Steel Construction
- Plywood Seat Back
- High Density Molded Foam
- Wood Armrest
- Noise Absorbing Plywood Bottom

the 5097 series