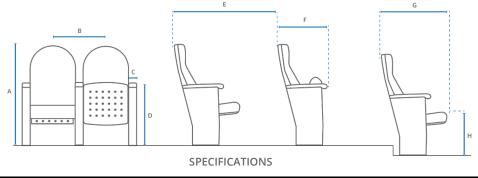

## **SPECIFICATIONS**

(MEASUREMENTS IN INCHES)

| <b>A</b> - C | hair | Heigh | nt | 35. | 04 |
|--------------|------|-------|----|-----|----|
|--------------|------|-------|----|-----|----|

**B** - Center to Center 20.47"

**C** - Arm Width 1.97"

**D** - Arm Height 24.41"

**E** - Min. Clearance 35.43"

**F** - Chair Depth Closed 20.47"

**G** - Chair Depth Open 26.77"

**H** - Seat Height 17.72"

This model is completely customizable and can be modified for different measurements.