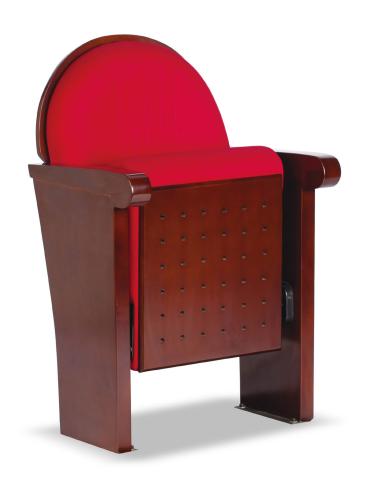

## **FEATURES**

- Cold-Rolled Steel Construction
- Plywood Seat Back
- High Density Molded Foam
- Wood Armrest
- Noise Absorbing Plywood Bottom

the 5097 series