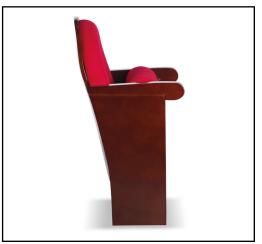

## **FEATURES**

- Cold-Rolled Steel Construction
- Plywood Seat Back
- High Density Molded Foam
- Wood Armrest
- Noise Absorbing Plywood Bottom

the 5097 series