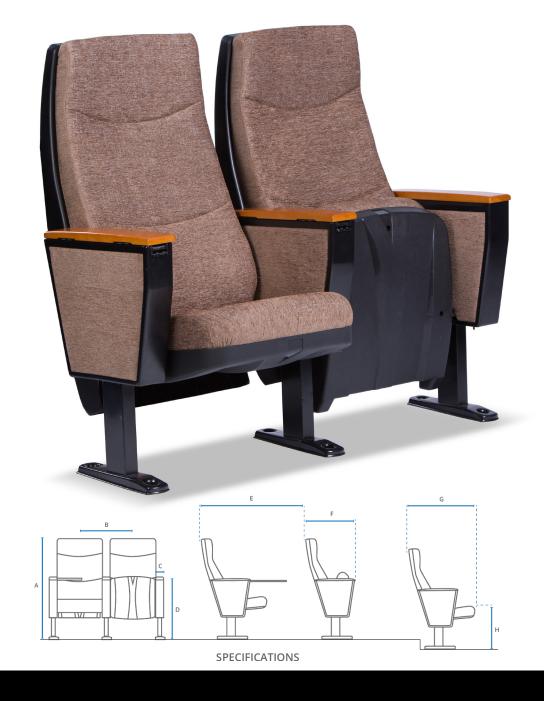

## **FEATURES**

- Cold-Rolled Steel Construction
- Plywood Seat Back
- High Density Molded Foam
- Wood Armrest
- Optional Table
- Noise Absorbing Plywood Bottom

## **SPECIFICATIONS**

(MEASUREMENTS IN INCHES)

| A - Chair | Height | 41.34 |
|-----------|--------|-------|
|-----------|--------|-------|

**B** - Center to Center 22.83"

**C** - Arm Width 3.15"

**D** - Arm Height 24.21"

**E** - Min. Clearance 37.40"

**F** - Chair Depth Closed 24.02"

**G** - Chair Depth Open 29.92"

**H** - Seat Height 17.72"

This model is completely customizable and can be modified for different measurements.

the 5305 series