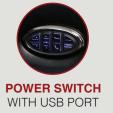

### BIG & TALL MAX SERIES 400 LB WEIGHT CAPACITY • TALLER BACK • WIDER SEAT

**MOTORIZED LUMBAR SYSTEM** 

WITH USB PORTS

**MOTORIZED HEADREST** 

**REVERSIBLE LEATHER** WOOD LAMINATE TABLE

**POWER SWITCH** WITH USB PORT