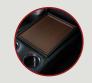

# BIG & TALL MAX SERIES 400 LB WEIGHT CAPACITY • TALLER BACK • WIDER SEAT

DEEP ARM STORAGE

MOTORIZED HEADREST

**POWER STATION**WITH USB PORTS

WIRELESS CHARGING STATION

LAMINATE TABLE

DROP DOWN TABLE
MIDDLE SEAT

**PULL OUT STORAGE DRAWER** 

**LED LIGHTED CUPHOLDERS** 

**CENTER CONSOLE** STORAGE UNIT

**LED LIGHTED BASERAIL** 

**DEEP ARM STORAGE** 

**ACCESSORY** DOCK