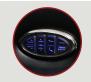

# BIG & TALL MAX SERIES 400 LB WEIGHT CAPACITY • TALLER BACK • WIDER SEAT

DEEP ARM STORAGE

MOTORIZED HEADREST

**POWER STATION**WITH USB PORTS

WIRELESS CHARGING STATION

LAMINATE TABLE

DROP DOWN TABLE
MIDDLE SEAT

### BIG & TALL MAX SERIES 400 LB WEIGHT CAPACITY • TALLER BACK • WIDER SEAT

**MOTORIZED LUMBAR SYSTEM** 

WITH USB PORTS

**MOTORIZED HEADREST** 

**REVERSIBLE LEATHER** WOOD LAMINATE TABLE

**POWER SWITCH** WITH USB PORT