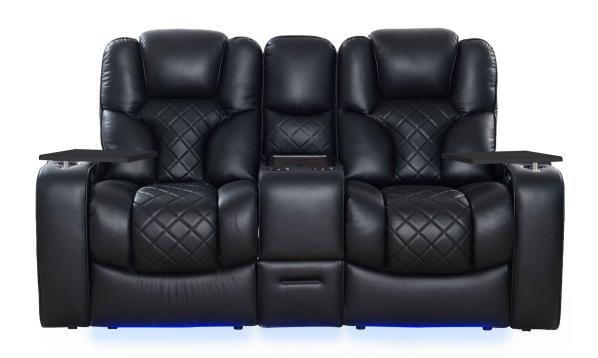

**PULL OUT STORAGE DRAWER** 

**LED LIGHTED CUPHOLDERS** 

**CENTER CONSOLE** STORAGE UNIT

**LED LIGHTED BASERAIL** 

**DEEP ARM STORAGE** 

**ACCESSORY** DOCK

#### **VEGA** LHR MAX LOVESEAT