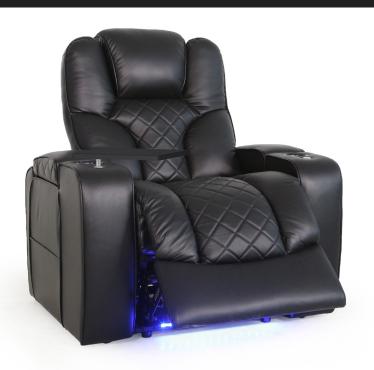

# VEGA LHR MAX RECLINER

# BIG & TALL MAX SERIES 400 LB WEIGHT CAPACITY • TALLER BACK • WIDER SEAT