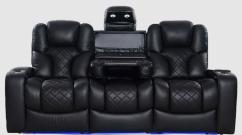

#### **VEGA** LHR MAX LOVESEAT

**VEGA LHR MAX** SOFA 95.5" W X 40" D X 47.25" H

VEGA LHR MAX LOVESEAT 82.5" W X 40" D X 47.25" H

**VEGA LHR MAX** RECLINER 42.5" W X 40" D X 47.25" H