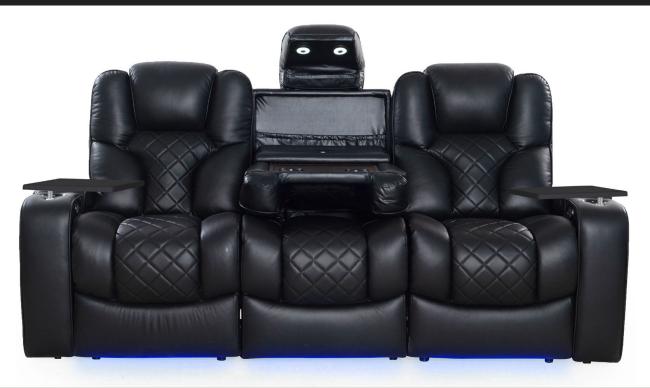

# BIG & TALL MAX SERIES 400 LB WEIGHT CAPACITY • TALLER BACK • WIDER SEAT

DEEP ARM STORAGE

MOTORIZED HEADREST

**POWER STATION**WITH USB PORTS

WIRELESS CHARGING STATION

LAMINATE TABLE

DROP DOWN TABLE
MIDDLE SEAT

BLACK ALUMINUM CUPHOLDERS

**DUAL ADJUSTABLE**READING LIGHTS

ACCESSORY DOCK

FULL SIZED

**FULL SIZED**MAGAZINE POUCH

### BIG & TALL MAX SERIES 400 LB WEIGHT CAPACITY • TALLER BACK • WIDER SEAT

**MOTORIZED LUMBAR SYSTEM** 

WITH USB PORTS

**MOTORIZED HEADREST** 

**REVERSIBLE LEATHER** WOOD LAMINATE TABLE

**POWER SWITCH** WITH USB PORT

**PULL OUT STORAGE DRAWER** 

**LED LIGHTED CUPHOLDERS** 

**CENTER CONSOLE** STORAGE UNIT

**LED LIGHTED BASERAIL** 

**DEEP ARM STORAGE** 

**ACCESSORY** DOCK