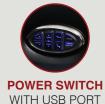

### BIG & TALL MAX SERIES 400 LB WEIGHT CAPACITY • TALLER BACK • WIDER SEAT

**MOTORIZED LUMBAR SYSTEM** 

WITH USB PORTS

**MOTORIZED HEADREST** 

**REVERSIBLE LEATHER** WOOD LAMINATE TABLE

**POWER SWITCH** WITH USB PORT