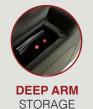

# BIG & TALL MAX SERIES 400 LB WEIGHT CAPACITY • TALLER BACK • WIDER SEAT

DEEP ARM STORAGE

MOTORIZED HEADREST

**POWER STATION**WITH USB PORTS

WIRELESS CHARGING STATION

LAMINATE TABLE

DROP DOWN TABLE
MIDDLE SEAT

**PULL OUT STORAGE DRAWER** 

**LED LIGHTED CUPHOLDERS** 

**CENTER CONSOLE** STORAGE UNIT

**LED LIGHTED BASERAIL** 

**DEEP ARM STORAGE** 

**ACCESSORY** DOCK