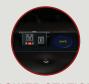

# BIG & TALL MAX SERIES 400 LB WEIGHT CAPACITY • TALLER BACK • WIDER SEAT

DEEP ARM STORAGE

MOTORIZED HEADREST

**POWER STATION**WITH USB PORTS

WIRELESS CHARGING STATION

LAMINATE TABLE

DROP DOWN TABLE
MIDDLE SEAT

### BIG & TALL MAX SERIES 400 LB WEIGHT CAPACITY • TALLER BACK • WIDER SEAT

**MOTORIZED LUMBAR SYSTEM** 

WITH USB PORTS

**MOTORIZED HEADREST** 

**REVERSIBLE LEATHER** WOOD LAMINATE TABLE

**POWER SWITCH** WITH USB PORT