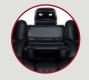

BLACK ALUMINUM CUPHOLDERS

**DUAL ADJUSTABLE**READING LIGHTS

ACCESSORY DOCK

FULL SIZED

**FULL SIZED**MAGAZINE POUCH