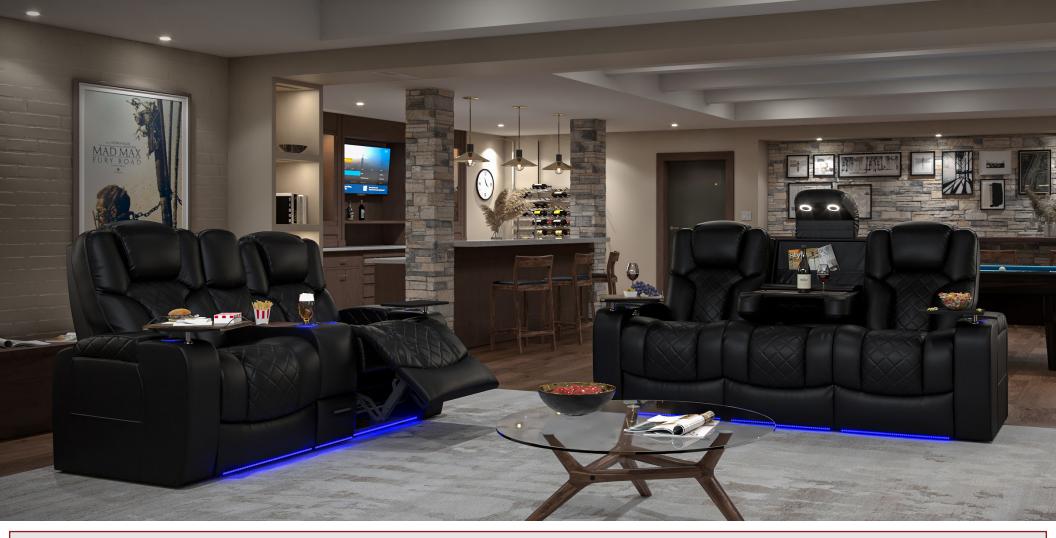

#### VEGA LHR MAX SOFA

**VEGA LHR MAX** SOFA 95.5" W X 40" D X 47.25" H

VEGA LHR MAX LOVESEAT 82.5" W X 40" D X 47.25" H

**VEGA LHR MAX** RECLINER 42.5" W X 40" D X 47.25" H