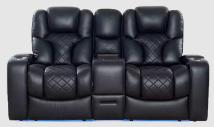

# VEGA LHR MAX RECLINER

**VEGA LHR MAX** SOFA 95.5" W X 40" D X 47.25" H

VEGA LHR MAX LOVESEAT 82.5" W X 40" D X 47.25" H

**VEGA LHR MAX** RECLINER 42.5" W X 40" D X 47.25" H