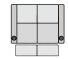

Row of 7 Dual Loveseat Middle Sofa 189.5 x 35 x 51.25

Row of 5

| • |  | 0 |  | 0 |  | • |
|---|--|---|--|---|--|---|
|   |  |   |  |   |  |   |

Row of 6 Tripple Loveseat 166 x 35 x 51.25

Row of 7 Dual Loveseat 202 x 35 x 51.25

|  | • |   | • | • | • | • |  |
|--|---|---|---|---|---|---|--|
|  | Î | ] |   |   |   |   |  |

Row of 7 214.5 x 35 x 51.25