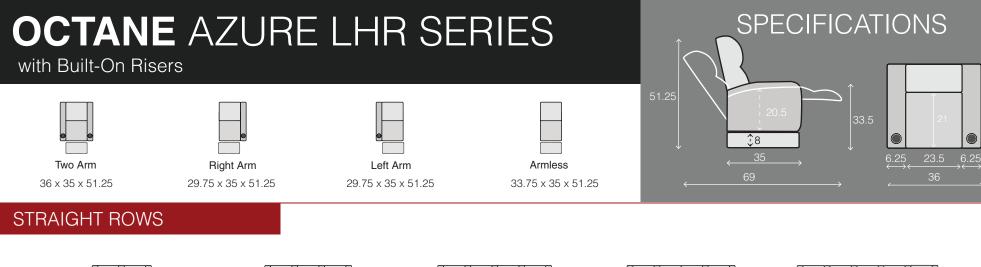

Row of 2 65.75 x 35 x 51.25

Row of 2 Loveseat 59.5 x 35 x 51.25

Row of 6 184.75 x 35 x 51.25

| • | • | • | • |
|---|---|---|---|
| Ī |   |   |   |

Row of 3 95.5 x 35 x 51.25

Row of 3 Sofa 83 x 35 x 51.25

Row of 6 Dual Loveseats

172.25 x 35 x 51.25

Row of 4 125.5 x 35 x 51.25

Row of 4 Dual Loveseats

112.75 x 35 x 51.25

Row of 5 Dual Loveseats 142.5 x 35 x 51.25

| • |  | • |  | • |  | k |
|---|--|---|--|---|--|---|
| 1 |  | Π |  |   |  | Ī |