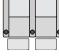

Row of 2 65.75 x 35 x 51.25

Row of 2 Loveseat 59.5 x 35 x 51.25

Row of 6 184.75 x 35 x 51.25

| • | • | • | • |
|---|---|---|---|
| Ī |   |   |   |

Row of 3 95.5 x 35 x 51.25

Row of 3 Sofa 83 x 35 x 51.25

Row of 6 Dual Loveseats

172.25 x 35 x 51.25

Row of 4 125.5 x 35 x 51.25

Row of 4 Dual Loveseats

112.75 x 35 x 51.25

Row of 5 Dual Loveseats 142.5 x 35 x 51.25

| • |  | • |  | • |  | k |
|---|--|---|--|---|--|---|
| 1 |  | Π |  |   |  | Ī |