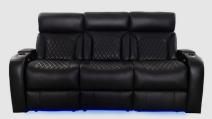

SOFA WITH DROP DOWN TABLE 85.25" W X 39" D X 44" H

TRIPLE RECLINING SOFA 85.25" W X 39" D X 44" H

LOVESEAT WITH CONSOLE 75" W X 39" D X 44" H

**DOUBLE RECLINING LOVESEAT** 61.5" W X 39" D X 44" H

**RECLINER** 37.75" W X 39" D X 44" H

### **BLISS** LHR SOFA

#### MORE FEATURES. MORE COMFORT.

MOTORIZED LUMBAR SYSTEM

BASERAIL

MOTORIZED HEADREST

ACCESSORY DOCKS

**POWER** RECLINE

**POWER STATION**WITH USB PORTS

**POWER SWITCH**WITH USB PORT

PULL OUT STORAGE DRAWER

STORAGE

ENTER CONSOLE STORAGE UNIT