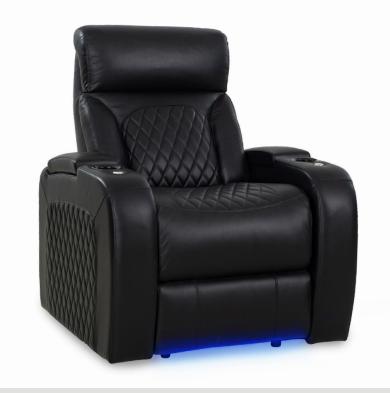

#### MORE FEATURES. MORE COMFORT.

**LUMBAR SYSTEM** 

**MOTORIZED HEADREST** 

**POWER RECLINE** 

WITH USB PORTS

**WIRELESS CHARGING STATION** 

**DROP DOWN TABLE** MIDDLE SEAT

**READING LIGHTS** 

**STORAGE** 

**LED LIGHTED BASERAIL** 

**WOOD GRAIN** LAMINATE TABLE

**ACCESSORY DOCKS** 

MAGAZINE POUCH

#### MORE FEATURES. MORE COMFORT.

MOTORIZED LUMBAR SYSTEM

BASERAIL

MOTORIZED HEADREST

ACCESSORY DOCKS

**POWER** RECLINE

**POWER STATION**WITH USB PORTS

**POWER SWITCH**WITH USB PORT