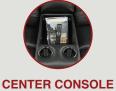

" H



LOVESEAT WITH CONSOLE 75" W X 39" D X 44" H



**DOUBLE RECLINING LOVESEAT** 61.5" W X 39" D X 44" H



**RECLINER** 37.75" W X 39" D X 44" H



# BLISS LHR MASSAGE SERIES

#### MORE FEATURES. MORE COMFORT.









**LUMBAR SYSTEM** 





**MOTORIZED HEADREST** 



**POWER RECLINE** 



WITH USB PORTS



**WIRELESS CHARGING STATION** 



**DROP DOWN TABLE** MIDDLE SEAT



**READING LIGHTS** 





**STORAGE** 



**LED LIGHTED BASERAIL** 

**WOOD GRAIN** LAMINATE TABLE



**ACCESSORY DOCKS** 



MAGAZINE POUCH



### **BLISS** LHR SOFA

#### MORE FEATURES. MORE COMFORT.











MOTORIZED LUMBAR SYSTEM



BASERAIL



MOTORIZED HEADREST



ACCESSORY DOCKS



**POWER** RECLINE



**POWER STATION**WITH USB PORTS



**POWER SWITCH**WITH USB PORT



PULL OUT STORAGE DRAWER



STORAGE



ENTER CONSOLE STORAGE UNIT



## BLISS LHR LOVESEAT

#### MORE FEATURES. MORE COMFORT.