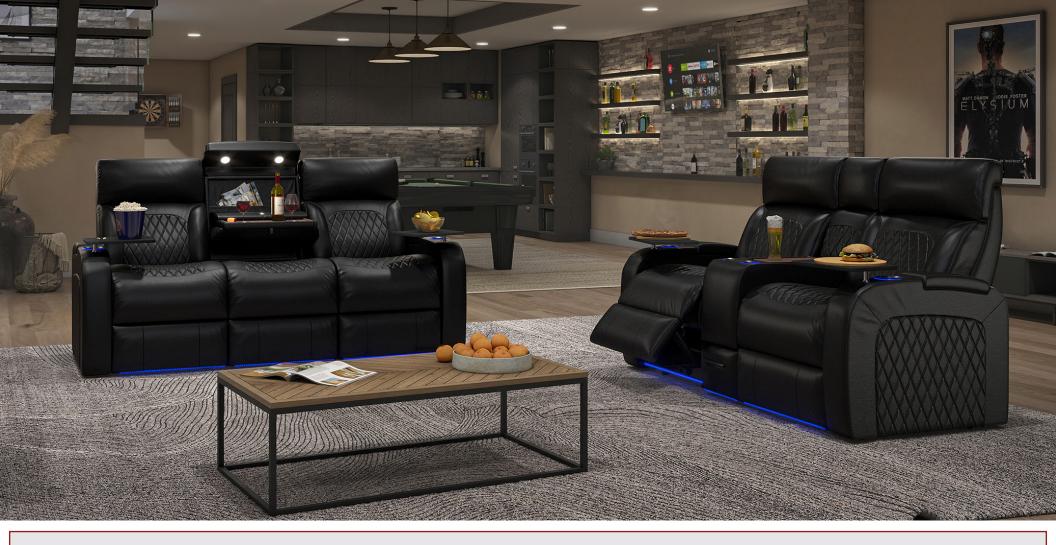

SOFA WITH DROP DOWN TABLE 85.25" W X 39" D X 44" H

TRIPLE RECLINING SOFA 85.25" W X 39" D X 44" H

LOVESEAT WITH CONSOLE 75" W X 39" D X 44" H

**DOUBLE RECLINING LOVESEAT** 61.5" W X 39" D X 44" H

**RECLINER** 37.75" W X 39" D X 44" H

# BLISS LHR MASSAGE SERIES

#### MORE FEATURES. MORE COMFORT.

**LUMBAR SYSTEM** 

**MOTORIZED HEADREST** 

**POWER RECLINE** 

WITH USB PORTS

**WIRELESS CHARGING STATION** 

**DROP DOWN TABLE** MIDDLE SEAT

**READING LIGHTS** 

**STORAGE** 

**LED LIGHTED BASERAIL** 

**WOOD GRAIN** LAMINATE TABLE

**ACCESSORY DOCKS** 

MAGAZINE POUCH