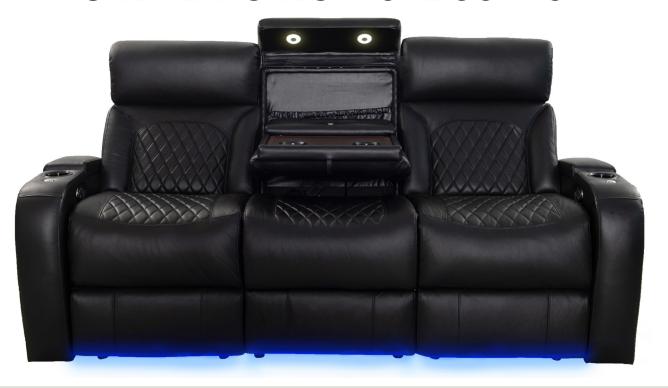

### **BLISS** LHR SOFA

#### MORE FEATURES. MORE COMFORT.

MOTORIZED LUMBAR SYSTEM

BASERAIL

MOTORIZED HEADREST

ACCESSORY DOCKS

**POWER** RECLINE

**POWER STATION**WITH USB PORTS

**POWER SWITCH**WITH USB PORT

PULL OUT STORAGE DRAWER

STORAGE

ENTER CONSOLE STORAGE UNIT