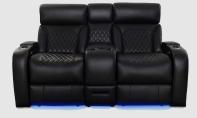

SOFA WITH DROP DOWN TABLE 85.25" W X 39" D X 44" H

TRIPLE RECLINING SOFA 85.25" W X 39" D X 44" H

LOVESEAT WITH CONSOLE 75" W X 39" D X 44" H

**DOUBLE RECLINING LOVESEAT** 61.5" W X 39" D X 44" H

**RECLINER** 37.75" W X 39" D X 44" H

## BLISS LHR LOVESEAT

#### MORE FEATURES. MORE COMFORT.