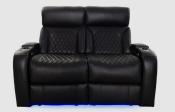

SOFA WITH DROP DOWN TABLE 85.25" W X 39" D X 44" H



TRIPLE RECLINING SOFA 85.25" W X 39" D X 44" H



LOVESEAT WITH CONSOLE 75" W X 39" D X 44" H



**DOUBLE RECLINING LOVESEAT** 61.5" W X 39" D X 44" H



**RECLINER** 37.75" W X 39" D X 44" H



# BLISS LHR MASSAGE SERIES

#### MORE FEATURES. MORE COMFORT.









**LUMBAR SYSTEM** 





**MOTORIZED HEADREST** 



**POWER RECLINE** 



WITH USB PORTS



**WIRELESS CHARGING STATION** 



**DROP DOWN TABLE** MIDDLE SEAT



**READING LIGHTS** 





**STORAGE** 



**LED LIGHTED BASERAIL** 

**WOOD GRAIN** LAMINATE TABLE



**ACCESSORY DOCKS** 



MAGAZINE POUCH



### **BLISS** LHR SOFA

#### MORE FEATURES. MORE COMFORT.











MOTORIZED LUMBAR SYSTEM



BASERAIL



MOTORIZED HEADREST



ACCESSORY DOCKS



**POWER** RECLINE



**POWER STATION**WITH USB PORTS



**POWER SWITCH**WITH USB PORT



PULL OUT STORAGE DRAWER



STORAGE



ENTER CONSOLE STORAGE UNIT



## BLISS LHR LOVESEA