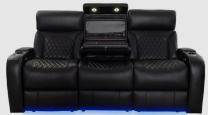

SOFA WITH DROP DOWN TABLE 85.25" W X 39" D X 44" H

TRIPLE RECLINING SOFA 85.25" W X 39" D X 44" H

LOVESEAT WITH CONSOLE 75" W X 39" D X 44" H

**DOUBLE RECLINING LOVESEAT** 61.5" W X 39" D X 44" H

**RECLINER** 37.75" W X 39" D X 44" H

### **BLISS** LHR SOFA

#### MORE FEATURES. MORE COMFORT.

MOTORIZED LUMBAR SYSTEM

BASERAIL

MOTORIZED HEADREST

ACCESSORY DOCKS

**POWER** RECLINE

**POWER STATION**WITH USB PORTS

**POWER SWITCH**WITH USB PORT

PULL OUT STORAGE DRAWER

STORAGE

ENTER CONSOLE STORAGE UNIT