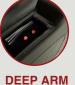

39" D X 44" H



LOVESEAT WITH CONSOLE 75" W X 39" D X 44" H



**DOUBLE RECLINING LOVESEAT** 61.5" W X 39" D X 44" H



**RECLINER** 37.75" W X 39" D X 44" H



# BLISS LHR MASSAGE SERIES

#### MORE FEATURES. MORE COMFORT.









**LUMBAR SYSTEM** 





**MOTORIZED HEADREST** 



**POWER RECLINE** 



WITH USB PORTS



**WIRELESS CHARGING STATION** 



**DROP DOWN TABLE** MIDDLE SEAT



**READING LIGHTS** 





**STORAGE** 



**LED LIGHTED BASERAIL** 

**WOOD GRAIN** LAMINATE TABLE



**ACCESSORY DOCKS** 



MAGAZINE POUCH



### **BLISS** LHR SOFA

#### MORE FEATURES. MORE COMFORT.











MOTORIZED LUMBAR SYSTEM



BASERAIL



MOTORIZED HEADREST



ACCESSORY DOCKS



**POWER** RECLINE



**POWER STATION**WITH USB PORTS



**POWER SWITCH**WITH USB PORT



PULL OUT STORAGE DRAWER



STORAGE



ENTER CONSOLE STORAGE UNIT



## BLISS LHR LOVESEAT

#### MORE FEATURES. MORE COMFORT.