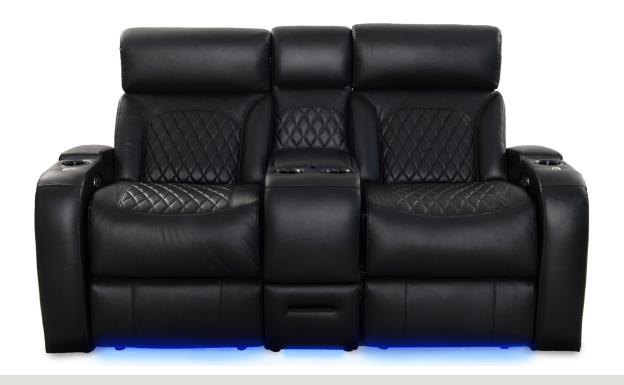

SOFA WITH DROP DOWN TABLE 85.25" W X 39" D X 44" H



TRIPLE RECLINING SOFA 85.25" W X 39" D X 44" H



LOVESEAT WITH CONSOLE 75" W X 39" D X 44" H



**DOUBLE RECLINING LOVESEAT** 61.5" W X 39" D X 44" H



**RECLINER** 37.75" W X 39" D X 44" H



# BLISS LHR MASSAGE SERIES

#### MORE FEATURES. MORE COMFORT.









**LUMBAR SYSTEM** 





**MOTORIZED HEADREST** 



**POWER RECLINE** 



WITH USB PORTS



**WIRELESS CHARGING STATION** 



**DROP DOWN TABLE** MIDDLE SEAT



**READING LIGHTS** 





**STORAGE** 



**LED LIGHTED BASERAIL** 

**WOOD GRAIN** LAMINATE TABLE



**ACCESSORY DOCKS** 



MAGAZINE POUCH



### **BLISS** LHR SOFA

#### MORE FEATURES. MORE COMFORT.











MOTORIZED LUMBAR SYSTEM



BASERAIL



MOTORIZED HEADREST



ACCESSORY DOCKS



**POWER** RECLINE



**POWER STATION**WITH USB PORTS



**POWER SWITCH**WITH USB PORT



PULL OUT STORAGE DRAWER



STORAGE



ENTER CONSOLE STORAGE UNIT



## BLISS LHR LOVESEAT

#### MORE FEATURES. MORE COMFORT.