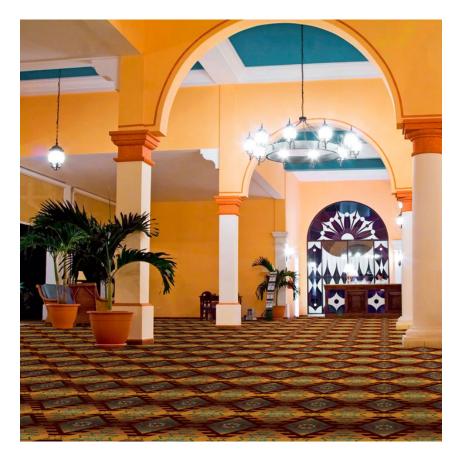

## **Canyon Ridge**

From cactus filled deserts to the deep gorges of the Colorado Plateau, the colors and design of Canyon Ridge are an instant reminder of the beauty and intrigue of the American Southwest.