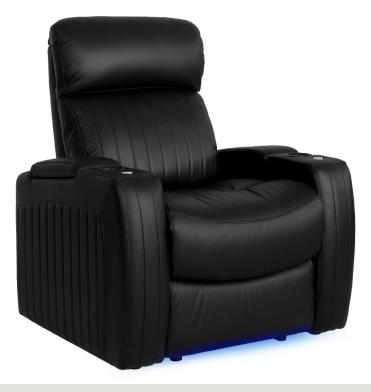

**RECLINER** 37.25" W X 37.25" D X 43.75" H

# **EPIC** LHR RECLINER

### MORE FEATURES. MORE COMFORT.

HEAT & MASSAGE SYSTEM

LED LIGHTED

**CUPHOLDERS** 

MOTORIZED LUMBAR SYSTEM

LED LIGHTED BASERAIL

MOTORIZED HEADREST

ACCESSORY DOCKS

RECLINE

**POWER STATION** WITH USB PORTS

**POWER SWITCH** WITH USB PORTS

PULL OUT STORAGE DRAWER

DEEP ARM STORAGE

CENTER CONSOLE STORAGE UNIT