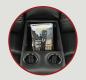

**WIRELESS** 

**DROP DOWN TABLE** MIDDLE SEAT

**DUAL ADJUSTABLE READING LIGHTS** 

**POWER SWITCH** WITH USB PORTS

**DEEP ARM** STORAGE

LED LIGHTED **CUPHOLDERS** 

**LED LIGHTED** BASERAIL

**WOOD GRAIN** LAMINATE TABLE

**FULL SIZED** MAGAZINE POUCH

DOCKS

RECLINE

**POWER STATION** WITH USB PORTS

**POWER SWITCH** WITH USB PORTS

PULL OUT STORAGE DRAWER

DEEP ARM STORAGE

CENTER CONSOLE STORAGE UNIT