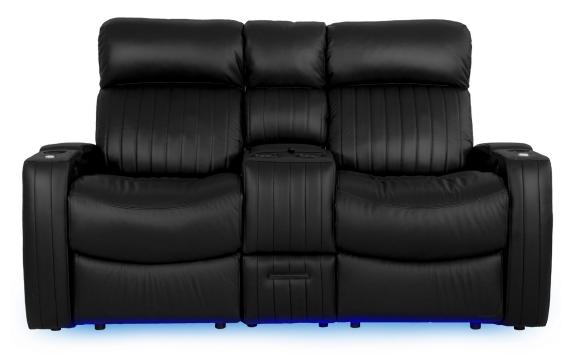

**SOFA WITH DROP DOWN TABLE** 84.75" W X 37.25" D X 43.75" H

**TRIPLE RECLINING SOFA** 84.75" W X 37.25" D X 43.75" H

LOVESEAT WITH CONSOLE 74.5" W X 37.25" D X 43.75" H

**DOUBLE RECLINING LOVESEAT** 61" W X 37.25" D X 43.75" H

#### MORE FEATURES. MORE COMFORT.

**HEAT & MASSAGE** SYSTEM

MOTORIZED LUMBAR SYSTEM

**MOTORIZED** HEADREST

POWER

RECLINE

<u>1</u> 🔲 **POWER STATION** 

WITH USB PORTS

**WIRELESS** 

**DROP DOWN TABLE** MIDDLE SEAT

**DUAL ADJUSTABLE READING LIGHTS** 

**POWER SWITCH** WITH USB PORTS

**DEEP ARM** STORAGE

LED LIGHTED **CUPHOLDERS** 

**LED LIGHTED** BASERAIL

**WOOD GRAIN** LAMINATE TABLE

### MORE FEATURES. MORE COMFORT.

HEAT & MASSAGE SYSTEM

LED LIGHTED

**CUPHOLDERS** 

MOTORIZED LUMBAR SYSTEM

LED LIGHTED BASERAIL

MOTORIZED HEADREST

ACCESSORY DOCKS

RECLINE

**POWER STATION** WITH USB PORTS

**POWER SWITCH** WITH USB PORTS

PULL OUT STORAGE DRAWER

DEEP ARM STORAGE

CENTER CONSOLE STORAGE UNIT