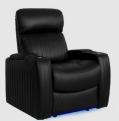

**RECLINER** 37.25" W X 37.25" D X 43.75" H

### MORE FEATURES. MORE COMFORT.

SYSTEM

MOTORIZED LUMBAR SYSTEM

MOTORIZED HEADREST

POWER RECLINE

**POWER SWITCH** WITH USB PORTS

**DEEP ARM** STORAGE

LED LIGHTED **CUPHOLDERS** 

BASERAIL

DOCKS

# **EPIC** LHR RECLINER