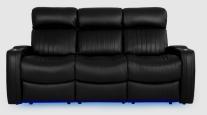

**SOFA WITH DROP DOWN TABLE** 84.75" W X 37.25" D X 43.75" H

**TRIPLE RECLINING SOFA** 84.75" W X 37.25" D X 43.75" H

LOVESEAT WITH CONSOLE 74.5" W X 37.25" D X 43.75" H

**DOUBLE RECLINING LOVESEAT** 61" W X 37.25" D X 43.75" H

### MORE FEATURES. MORE COMFORT.

SYSTEM

MOTORIZED LUMBAR SYSTEM

MOTORIZED HEADREST

POWER RECLINE

**POWER SWITCH** WITH USB PORTS

**DEEP ARM** STORAGE

LED LIGHTED **CUPHOLDERS** 

BASERAIL

DOCKS