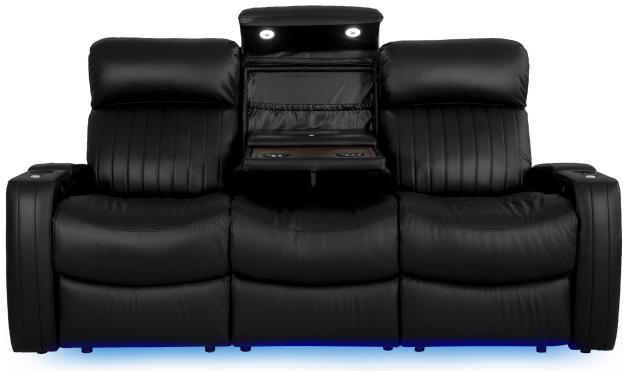

**SOFA WITH DROP DOWN TABLE** 84.75" W X 37.25" D X 43.75" H

**TRIPLE RECLINING SOFA** 84.75" W X 37.25" D X 43.75" H

LOVESEAT WITH CONSOLE 74.5" W X 37.25" D X 43.75" H

**DOUBLE RECLINING LOVESEAT** 61" W X 37.25" D X 43.75" H

#### MORE FEATURES. MORE COMFORT.

**HEAT & MASSAGE** SYSTEM

MOTORIZED LUMBAR SYSTEM

**MOTORIZED** HEADREST

POWER

RECLINE

<u>1</u> 🔲 **POWER STATION** 

WITH USB PORTS

**WIRELESS** 

**DROP DOWN TABLE** MIDDLE SEAT

**DUAL ADJUSTABLE READING LIGHTS** 

**POWER SWITCH** WITH USB PORTS

**DEEP ARM** STORAGE

LED LIGHTED **CUPHOLDERS** 

**LED LIGHTED** BASERAIL

**WOOD GRAIN** LAMINATE TABLE

**FULL SIZED** MAGAZINE POUCH

DOCKS

### MORE FEATURES. MORE COMFORT.

HEAT & MASSAGE SYSTEM

LED LIGHTED

**CUPHOLDERS** 

MOTORIZED LUMBAR SYSTEM

LED LIGHTED BASERAIL

MOTORIZED HEADREST

ACCESSORY DOCKS

RECLINE

**POWER STATION** WITH USB PORTS

**POWER SWITCH** WITH USB PORTS

PULL OUT STORAGE DRAWER

DEEP ARM STORAGE

CENTER CONSOLE STORAGE UNIT