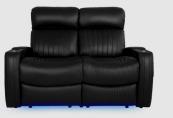

**SOFA WITH DROP DOWN TABLE** 84.75" W X 37.25" D X 43.75" H

**TRIPLE RECLINING SOFA** 84.75" W X 37.25" D X 43.75" H

LOVESEAT WITH CONSOLE 74.5" W X 37.25" D X 43.75" H

**DOUBLE RECLINING LOVESEAT** 61" W X 37.25" D X 43.75" H

#### MORE FEATURES. MORE COMFORT.

**HEAT & MASSAGE** SYSTEM

MOTORIZED LUMBAR SYSTEM

**MOTORIZED** HEADREST

POWER

RECLINE

<u>1</u> 🔲 **POWER STATION** 

WITH USB PORTS

**WIRELESS** 

**DROP DOWN TABLE** MIDDLE SEAT

**DUAL ADJUSTABLE READING LIGHTS** 

**POWER SWITCH** WITH USB PORTS

**DEEP ARM** STORAGE

LED LIGHTED **CUPHOLDERS** 

**LED LIGHTED** BASERAIL

**WOOD GRAIN** LAMINATE TABLE

### MORE FEATURES. MORE COMFORT.

HEAT & MASSAGE SYSTEM

LED LIGHTED

**CUPHOLDERS** 

MOTORIZED LUMBAR SYSTEM

LED LIGHTED BASERAIL

MOTORIZED HEADREST

ACCESSORY DOCKS

RECLINE

**POWER STATION** WITH USB PORTS

**POWER SWITCH** WITH USB PORTS

PULL OUT STORAGE DRAWER

DEEP ARM STORAGE

CENTER CONSOLE STORAGE UNIT