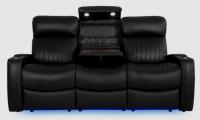

**SOFA WITH DROP DOWN TABLE** 84.75" W X 37.25" D X 43.75" H

**TRIPLE RECLINING SOFA** 84.75" W X 37.25" D X 43.75" H

LOVESEAT WITH CONSOLE 74.5" W X 37.25" D X 43.75" H

**DOUBLE RECLINING LOVESEAT** 61" W X 37.25" D X 43.75" H

### MORE FEATURES. MORE COMFORT.

HEAT & MASSAGE SYSTEM

LED LIGHTED

**CUPHOLDERS** 

MOTORIZED LUMBAR SYSTEM

LED LIGHTED BASERAIL

MOTORIZED HEADREST

ACCESSORY DOCKS

RECLINE

**POWER STATION** WITH USB PORTS

**POWER SWITCH** WITH USB PORTS

PULL OUT STORAGE DRAWER

DEEP ARM STORAGE

CENTER CONSOLE STORAGE UNIT