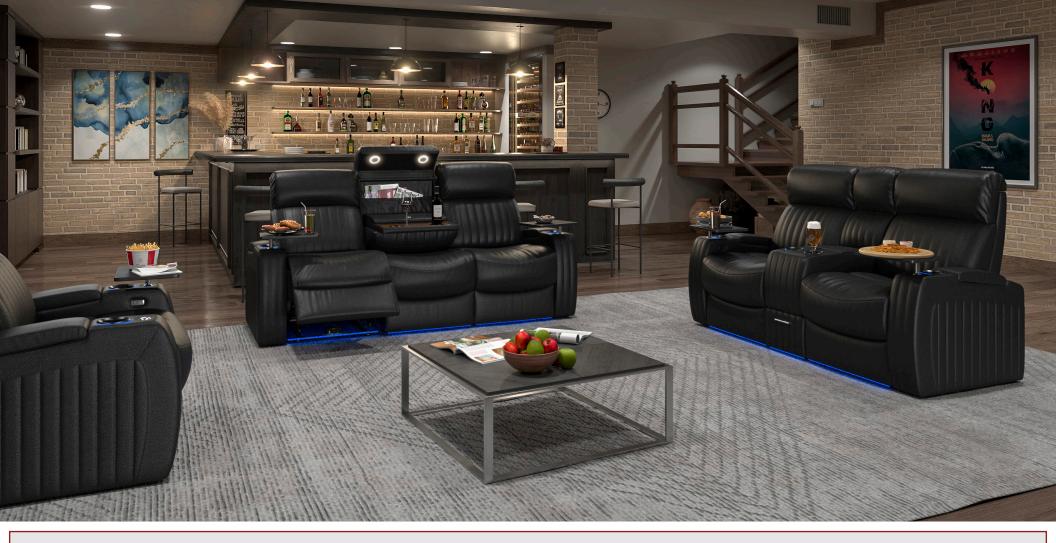

**SOFA WITH DROP DOWN TABLE** 84.75" W X 37.25" D X 43.75" H

**TRIPLE RECLINING SOFA** 84.75" W X 37.25" D X 43.75" H

LOVESEAT WITH CONSOLE 74.5" W X 37.25" D X 43.75" H

**DOUBLE RECLINING LOVESEAT** 61" W X 37.25" D X 43.75" H

#### MORE FEATURES. MORE COMFORT.

**HEAT & MASSAGE** SYSTEM

MOTORIZED LUMBAR SYSTEM

**MOTORIZED** HEADREST

POWER

RECLINE

<u>1</u> 🔲 **POWER STATION** 

WITH USB PORTS

**WIRELESS** 

**DROP DOWN TABLE** MIDDLE SEAT

**DUAL ADJUSTABLE READING LIGHTS** 

**POWER SWITCH** WITH USB PORTS

**DEEP ARM** STORAGE

LED LIGHTED **CUPHOLDERS** 

**LED LIGHTED** BASERAIL

**WOOD GRAIN** LAMINATE TABLE

**FULL SIZED** MAGAZINE POUCH

DOCKS