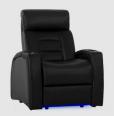

**SOFA WITH DROP DOWN TABLE** 83.5" W X 37.5" D X 43.5" H



**TRIPLE RECLINING SOFA** 83.5" W X 37.5" D X 43.5" H



LOVESEAT WITH CONSOLE 73.5" W X 37.5" D X 43.5" H



**DOUBLE RECLINING LOVESEAT** 60" W X 37.5" D X 43.5" H



**RECLINER** 36" W X 37.5" D X 43.5" H



FLEX HR SERIES

## MORE FEATURES. MORE COMFORT.











MOTORIZED RECLINE





**POWER STATION**WITH USB PORTS





WIRELESS CHARGING STATION





DROP DOWN TABLE
MIDDLE SEAT



ACCESSORY DOCKS



**DUAL ADJUSTABLE**READING LIGHTS



**FULL SIZED**MAGAZINE POUCH







FLEX HR SOFA

## MORE FEATURES. MORE COMFORT.

















**MOTORIZED** RECLINE

**POWER SWITCH** WITH USB PORTS

**DEEP ARM** STORAGE

**CUPHOLDERS** 

**ACCESSORY** DOCKS



**POWER STATION** WITH USB PORTS



**PULL OUT STORAGE DRAWER** 



**CENTER CONSOLE** STORAGE UNIT



**LUMBAR SUPPORT** 



## MORE FEATURES. MORE COMFORT.























## FLEX HR RECLINER