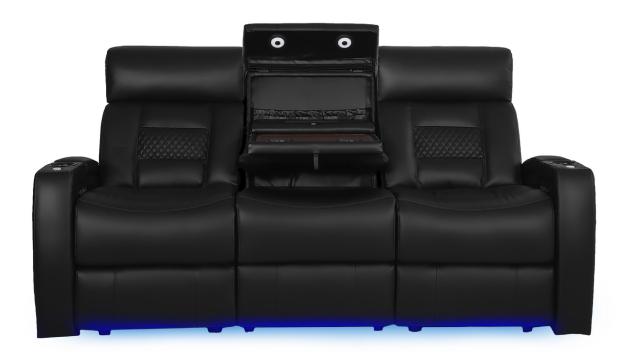

**SOFA WITH DROP DOWN TABLE** 83.5" W X 37.5" D X 43.5" H

**TRIPLE RECLINING SOFA** 83.5" W X 37.5" D X 43.5" H

LOVESEAT WITH CONSOLE 73.5" W X 37.5" D X 43.5" H

**DOUBLE RECLINING LOVESEAT** 60" W X 37.5" D X 43.5" H

## MORE FEATURES. MORE COMFORT.

MOTORIZED RECLINE

**POWER STATION**WITH USB PORTS

WIRELESS CHARGING STATION

DROP DOWN TABLE
MIDDLE SEAT

ACCESSORY DOCKS

**DUAL ADJUSTABLE**READING LIGHTS

**FULL SIZED**MAGAZINE POUCH