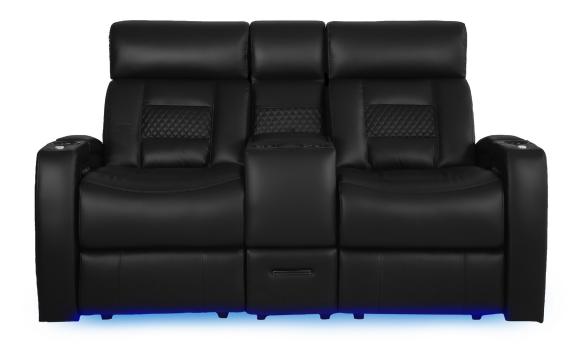

**SOFA WITH DROP DOWN TABLE** 83.5" W X 37.5" D X 43.5" H



**TRIPLE RECLINING SOFA** 83.5" W X 37.5" D X 43.5" H



LOVESEAT WITH CONSOLE 73.5" W X 37.5" D X 43.5" H



**DOUBLE RECLINING LOVESEAT** 60" W X 37.5" D X 43.5" H



**RECLINER** 36" W X 37.5" D X 43.5" H



FLEX HR SERIES

## MORE FEATURES. MORE COMFORT.











MOTORIZED RECLINE





**POWER STATION**WITH USB PORTS





WIRELESS CHARGING STATION





DROP DOWN TABLE
MIDDLE SEAT



ACCESSORY DOCKS



**DUAL ADJUSTABLE**READING LIGHTS



**FULL SIZED**MAGAZINE POUCH







FLEX HR SOFA

## MORE FEATURES. MORE COMFORT.

















**MOTORIZED** RECLINE

**POWER SWITCH** WITH USB PORTS

**DEEP ARM** STORAGE

**CUPHOLDERS** 

**ACCESSORY** DOCKS



**POWER STATION** WITH USB PORTS



**PULL OUT STORAGE DRAWER** 



**CENTER CONSOLE** STORAGE UNIT



**LUMBAR SUPPORT** 



## MORE FEATURES. MORE COMFORT.























## FLEX HR RECLINER