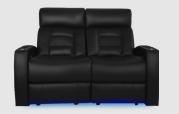

**SOFA WITH DROP DOWN TABLE** 83.5" W X 37.5" D X 43.5" H

**TRIPLE RECLINING SOFA** 83.5" W X 37.5" D X 43.5" H

LOVESEAT WITH CONSOLE 73.5" W X 37.5" D X 43.5" H

**DOUBLE RECLINING LOVESEAT** 60" W X 37.5" D X 43.5" H

FLEX HR SOFA

## MORE FEATURES. MORE COMFORT.

**MOTORIZED** RECLINE

**POWER SWITCH** WITH USB PORTS

**DEEP ARM** STORAGE

**CUPHOLDERS** 

**ACCESSORY** DOCKS

**POWER STATION** WITH USB PORTS

**PULL OUT STORAGE DRAWER** 