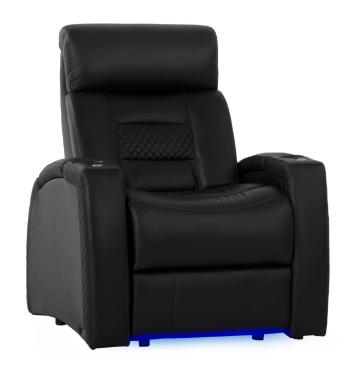

## FLEX HR RECLINER

## MORE FEATURES. MORE COMFORT.

**MOTORIZED** RECLINE

**POWER SWITCH** WITH USB PORTS

**DEEP ARM** STORAGE

**CUPHOLDERS** 

**ACCESSORY** DOCKS

**POWER STATION** WITH USB PORTS

**PULL OUT STORAGE DRAWER** 