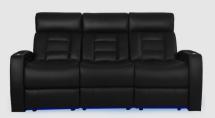

**SOFA WITH DROP DOWN TABLE** 83.5" W X 37.5" D X 43.5" H

**TRIPLE RECLINING SOFA** 83.5" W X 37.5" D X 43.5" H

LOVESEAT WITH CONSOLE 73.5" W X 37.5" D X 43.5" H

**DOUBLE RECLINING LOVESEAT** 60" W X 37.5" D X 43.5" H

FLEX HR SOFA