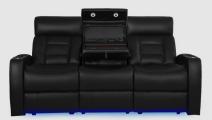

**SOFA WITH DROP DOWN TABLE** 83.5" W X 37.5" D X 43.5" H

**TRIPLE RECLINING SOFA** 83.5" W X 37.5" D X 43.5" H

LOVESEAT WITH CONSOLE 73.5" W X 37.5" D X 43.5" H

**DOUBLE RECLINING LOVESEAT** 60" W X 37.5" D X 43.5" H

FLEX HR SOFA