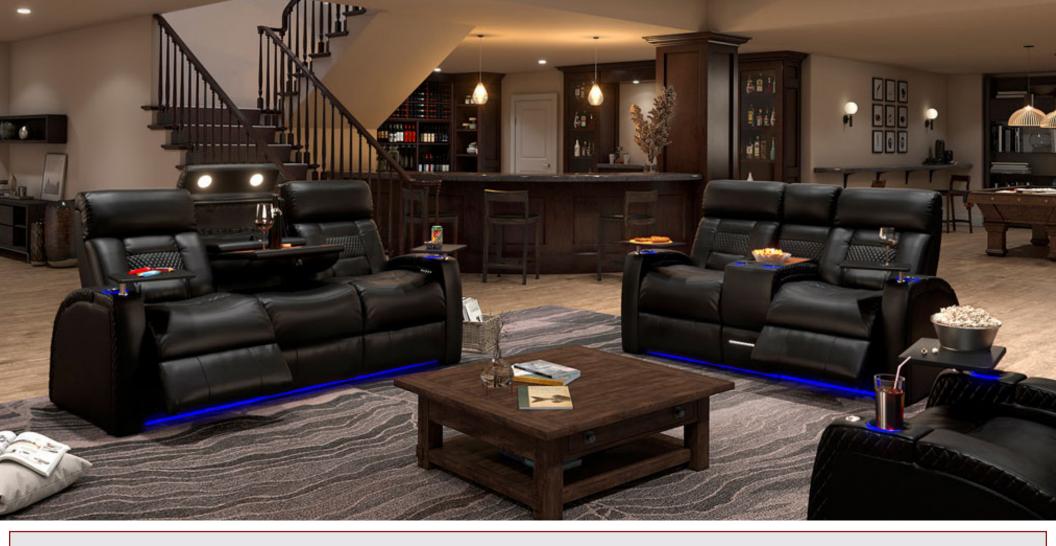

**SOFA WITH DROP DOWN TABLE** 83.5" W X 37.5" D X 43.5" H

**TRIPLE RECLINING SOFA** 83.5" W X 37.5" D X 43.5" H

LOVESEAT WITH CONSOLE 73.5" W X 37.5" D X 43.5" H

**DOUBLE RECLINING LOVESEAT** 60" W X 37.5" D X 43.5" H

FLEX HR SOFA