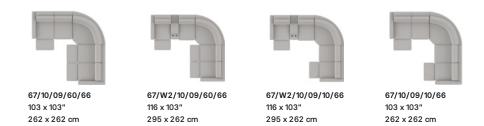

### POPULAR CONFIGURATIONS

# **PALLISER**<sup>®</sup>

| L  |  |  |
|----|--|--|
| Δ. |  |  |
| N. |  |  |

09 Corner Curve 48 x 48 x 40" 122 x 122 x 101 cm

10 Armless Chair 23 x 40 x 40" 59 x 102 x 101 cm

60 Armless Power Recliner 23 x 40 x 40" 59 x 102 x 101 cm

61 Sofa Power Recliner w/ Power Headrest 87 x 40 x 40" 221 x 102 x 101 cm 16: 69" / 174 cm

w/ Power Headrest

162 x 102 x 101 cm

64 x 40 x 40"

IA: 46" / 116 cm

63 Loveseat Power Recliner

68 Console Loveseat Power Recliner w/ Power Headrest 77 x 40 x 40" 196 x 102 x 101 cm

6H Armless Power Recliner

w/ Power Headrest

59 x 102 x 101 cm

23 x 40 x 40"

...

W2 Console w/Storage 14 x 40 x 35" 34 x 102 x 89 cm

31 Wallhugger Power Recliner w/ Power Headrest 39 Rocker Power Recliner w/ Power Headrest 41×40×40" 103 x 102 x 101 cm IA: 22"/56 cm

66 RHF Power Recliner w/ Power Headrest 67 LHF Power Recliner w/ Power Headrest 32 x 40 x 40" 82 x 102 x 101 cm