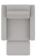

6H Armless Power Recliner

w/ Power Headrest

59 x 102 x 101 cm

23 x 40 x 40"

...

W2 Console w/Storage 14 x 40 x 35" 34 x 102 x 89 cm

31 Wallhugger Power Recliner w/ Power Headrest 39 Rocker Power Recliner w/ Power Headrest 41×40×40" 103 x 102 x 101 cm IA: 22"/56 cm