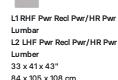

68 Console Loveseat Power Recliner w/ Power Headrest L8 Console Loveseat Recliner Power w/ Power Headrest & Power Lumbar 77 x 41 x 43" 194 x 105 x 108 cm

L2 LHF Pwr Recl Pwr/HR Pwr 84 x 105 x 108 cm