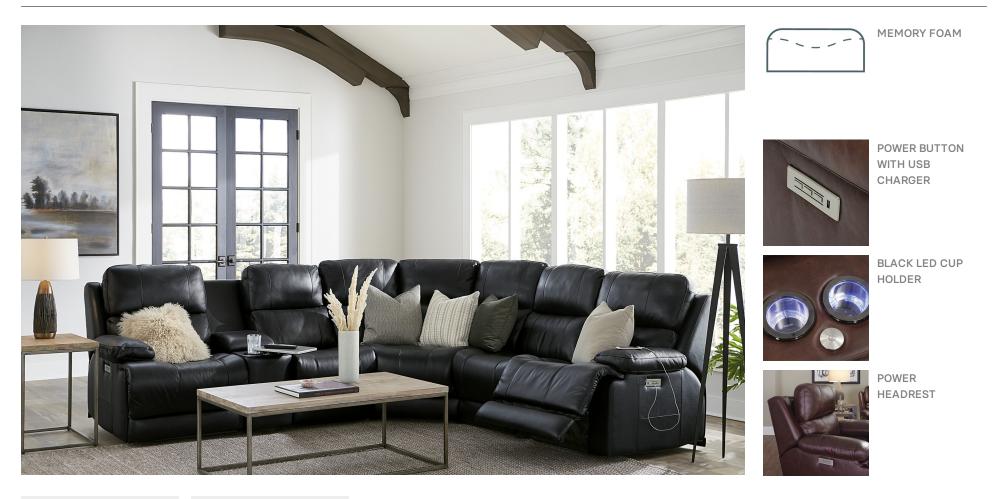

#### **OPTIONS**

Pillows available in three sizes (18x18, 24x24, 12x23), in two treatments (Box border, Knife edge) Stainless Steel Cup Holder Antique Brass Cup Holder Black LED Cup Holder Metal Table With Grommet Black Table With Grommet Grommet Only

#### FRAME

All Palliser frames are constructed from engineered wood products, hardwood or softwood; joints are pinned and glued for uniformity and strength.

### SEATING COMFORT

Semi-attached back cushions with fibre filling Full, chaise-style seat cushions with high-resiliency, high density foam core in polyester wrap Back Suspension: 100% premium elastic webbing to provide consistent comfort and support. Seat Suspension: Heavy gauge sinuous springs, engineered to provide premium comfort and endurance.

### FUNCTION

Power Lumbar Power recline and power headrest with brushed metal switch and USB charging COVERS

Leather Alternative Leather Fabric

Measurements displayed here represent the standard for this series. Some pieces may vary. Options and Add-ons may have an upcharge.