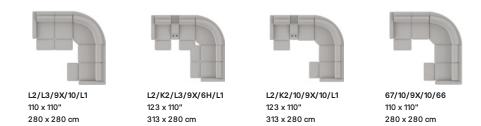

Wedge 45 Degree w/Storage 36 x 38 x 37" 91 x 96 x 94 cm



K2 Console w/Storage 13 x 40 x 37" 34 x 101 x 94 cm



L3 Armless P/Recl Pwr/HR Pwr Lum

23 x 41 x 43" 59 x 105 x 108 cm





61 Sofa Power Recliner w/ Power Headrest L6 Sofa Power Recliner w/ Power Headrest & Power Lumbar 86 x 41 x 43" 218 x 105 x 108 cm IA: 67" / 171 cm



63 Loveseat Power Recliner w/ Power Headrest L7 Loveseat Power Recliner w/ Power Headrest & Power Lumbar 63 x 41 x 43" 160 x 105 x 108 cm IA: 44" / 112 cm



67 LHF Power Recliner w/ Power Headrest 33 x 41 x 43" 84 x 105 x 108 cm



68 Console Loveseat Power Recliner w/ Power Headrest L8 Console Loveseat Recliner Power w/ Power Headrest & Power Lumbar 77 x 41 x 43" 194 x 105 x 108 cm



L2 LHF Pwr Recl Pwr/HR Pwr 84 x 105 x 108 cm

### POPULAR CONFIGURATIONS



#### DIMENSIONS

Seat Depth: 21" / 55 cm Seat Height: 19" / 48 cm Arm Depth: 32" / 82 cm Arm Height: 25" / 64 cm Reclined Depth: 68" / 173 cm

#### Dimensions shown as Width x Depth x Height.

Dimensions are correct at the time of printing and are subject to change without notice. Actual measurements for each item may vary from what is shown here. Please allow up to a +/- 1 inch difference. Availability may vary by region.