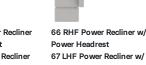

63 Loveseat Power Recliner w/ Power Headrest L7 Loveseat Power Recliner w/ Power Headrest & Power Lumbar 63 x 41 x 43" 160 x 105 x 108 cm IA: 44" / 112 cm

67 LHF Power Recliner w/ Power Headrest 33 x 41 x 43" 84 x 105 x 108 cm

# **PALLISER**<sup>®</sup>

23 x 41 x 43" 59 x 105 x 108 cm

w/ Power Headrest 23 x 41 x 43" 138 x 138 x 108 cm 59 x 105 x 108 cm

K0 Wedge w/Storage 17 x 40 x 37" 42 x 101 x 94 cm

K1 Wedge 45 Degree w/Storage 36 x 38 x 37" 91 x 96 x 94 cm