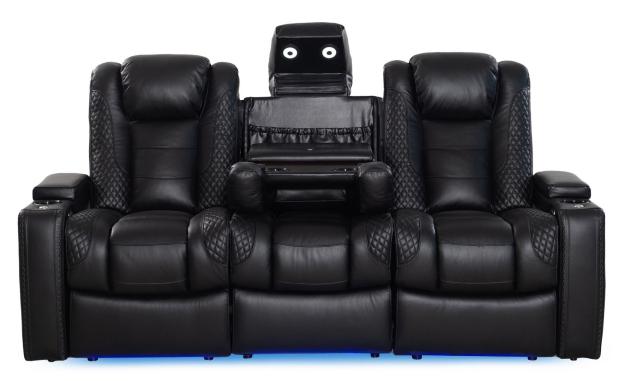

**SOFA WITH DROP DOWN TABLE** 84" W X 40.25" D X 44.25" H

**SOFA WITH DROP DOWN TABLE** 84" W X 40.25" D X 44.25" H

LOVESEAT WITH CONSOLE 74" W X 40.25" D X 44.25" H

**DOUBLE RECLINING LOVESEAT** 60.5" W X 40.25" D X 44.25" H

ACCESSORY DOCKS

**NOVO** LHR SOFA

## MORE FEATURES. MORE COMFORT.

HEAT & MASSAGE SYSTEM

**LED LIGHTED** CUPHOLDERS

MOTORIZED LUMBAR SYSTEM

LED LIGHTED BASERAIL

MOTORIZED HEADREST

ACCESSORY DOCKS

POWER RECLINE

POWER STATION WITH USB PORTS

**POWER SWITCH** WITH USB PORTS

PULL OUT STORAGE DRAWER

DEEP ARM STORAGE

CENTER CONSOLE STORAGE UNIT