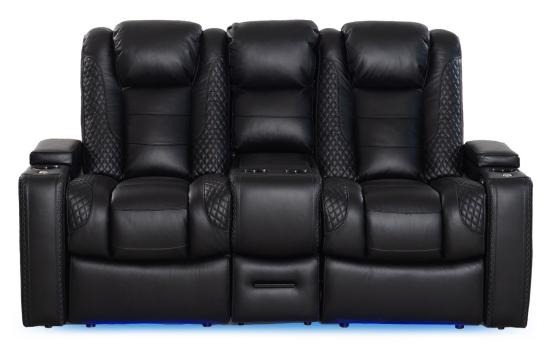

**SOFA WITH DROP DOWN TABLE** 84" W X 40.25" D X 44.25" H

**SOFA WITH DROP DOWN TABLE** 84" W X 40.25" D X 44.25" H

LOVESEAT WITH CONSOLE 74" W X 40.25" D X 44.25" H

**DOUBLE RECLINING LOVESEAT** 60.5" W X 40.25" D X 44.25" H

## MORE FEATURES. MORE COMFORT.

**HEAT & MASSAGE** SYSTEM

**MOTORIZED** LUMBAR SYSTEM

**MOTORIZED** HEADREST

POWER RECLINE

**POWER STATION** WITH USB PORTS

LED LIGHTED BASERAIL

**WOOD GRAIN** LAMINATE TABLE

**WIRELESS** 

CHARGING STATION

MIDDLE SEAT

**DUAL ADJUSTABLE READING LIGHTS** 

**FULL SIZED** MAGAZINE POUCH

STORAGE

**DEEP ARM** 

LED LIGHTED **CUPHOLDERS** 

ACCESSORY DOCKS

**NOVO** LHR SOFA