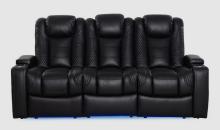

**SOFA WITH DROP DOWN TABLE** 84" W X 40.25" D X 44.25" H

**SOFA WITH DROP DOWN TABLE** 84" W X 40.25" D X 44.25" H

LOVESEAT WITH CONSOLE 74" W X 40.25" D X 44.25" H

**DOUBLE RECLINING LOVESEAT** 60.5" W X 40.25" D X 44.25" H

## MORE FEATURES. MORE COMFORT.

HEAT & MASSAGE SYSTEM

MOTORIZED LUMBAR SYSTEM

MOTORIZED HEADREST

POWER RECLINE

POWER SWITCH WITH USB PORT

DEEP ARM STORAGE

LED LIGHTED CUPHOLDERS

LED LIGHTED BASERAIL

ACCESSORY DOCKS