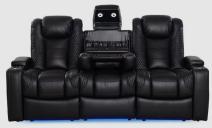

**SOFA WITH DROP DOWN TABLE** 84" W X 40.25" D X 44.25" H

**SOFA WITH DROP DOWN TABLE** 84" W X 40.25" D X 44.25" H

LOVESEAT WITH CONSOLE 74" W X 40.25" D X 44.25" H

**DOUBLE RECLINING LOVESEAT** 60.5" W X 40.25" D X 44.25" H

## MORE FEATURES. MORE COMFORT.

HEAT & MASSAGE SYSTEM

**LED LIGHTED** CUPHOLDERS

MOTORIZED LUMBAR SYSTEM

LED LIGHTED BASERAIL

MOTORIZED HEADREST

ACCESSORY DOCKS

POWER RECLINE

POWER STATION WITH USB PORTS

**POWER SWITCH** WITH USB PORTS

PULL OUT STORAGE DRAWER

DEEP ARM STORAGE

CENTER CONSOLE STORAGE UNIT