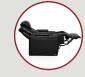

**SOFA WITH DROP DOWN TABLE** 84" W X 40.25" D X 44.25" H

**SOFA WITH DROP DOWN TABLE** 84" W X 40.25" D X 44.25" H

LOVESEAT WITH CONSOLE 74" W X 40.25" D X 44.25" H

**DOUBLE RECLINING LOVESEAT** 60.5" W X 40.25" D X 44.25" H