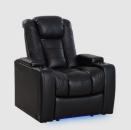

**RECLINER** 37" W X 40.25" D X 44.25" H

## MORE FEATURES. MORE COMFORT.

HEAT & MASSAGE SYSTEM

MOTORIZED LUMBAR SYSTEM

MOTORIZED HEADREST

POWER RECLINE

POWER SWITCH WITH USB PORT

DEEP ARM STORAGE

LED LIGHTED CUPHOLDERS

LED LIGHTED BASERAIL

ACCESSORY DOCKS