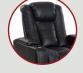

**SOFA WITH DROP DOWN TABLE** 84" W X 40.25" D X 44.25" H

**SOFA WITH DROP DOWN TABLE** 84" W X 40.25" D X 44.25" H

LOVESEAT WITH CONSOLE 74" W X 40.25" D X 44.25" H

**DOUBLE RECLINING LOVESEAT** 60.5" W X 40.25" D X 44.25" H

**RECLINER** 37" W X 40.25" D X 44.25" H