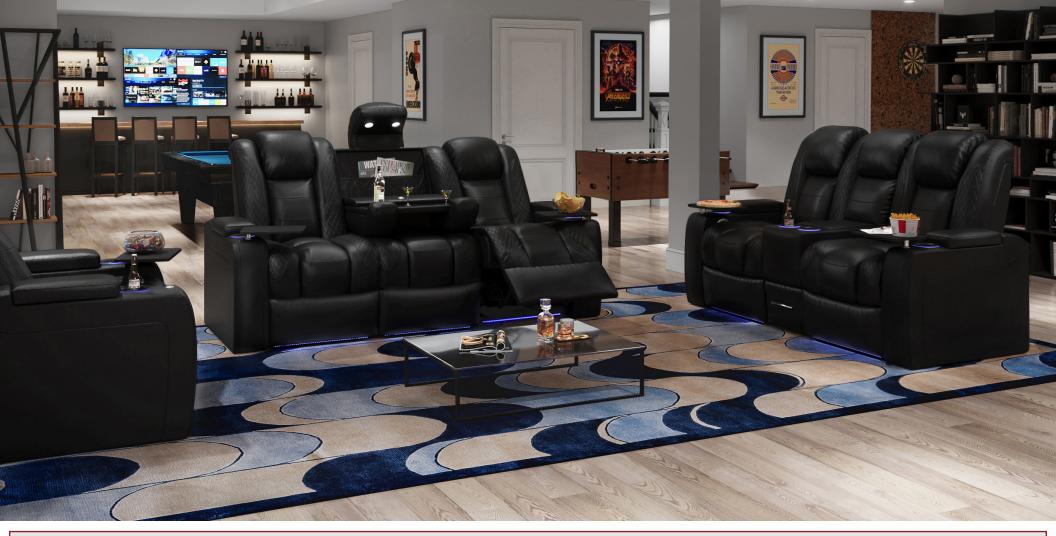

**SOFA WITH DROP DOWN TABLE** 84" W X 40.25" D X 44.25" H

**SOFA WITH DROP DOWN TABLE** 84" W X 40.25" D X 44.25" H

LOVESEAT WITH CONSOLE 74" W X 40.25" D X 44.25" H

**DOUBLE RECLINING LOVESEAT** 60.5" W X 40.25" D X 44.25" H

## MORE FEATURES. MORE COMFORT.

**HEAT & MASSAGE** SYSTEM

**MOTORIZED** LUMBAR SYSTEM

**MOTORIZED** HEADREST

POWER RECLINE

**POWER STATION** WITH USB PORTS

LED LIGHTED BASERAIL

**WOOD GRAIN** LAMINATE TABLE

**WIRELESS** 

CHARGING STATION

MIDDLE SEAT

**DUAL ADJUSTABLE READING LIGHTS** 

**FULL SIZED** MAGAZINE POUCH

STORAGE

**DEEP ARM** 

LED LIGHTED **CUPHOLDERS** 

ACCESSORY DOCKS

**NOVO** LHR SOFA