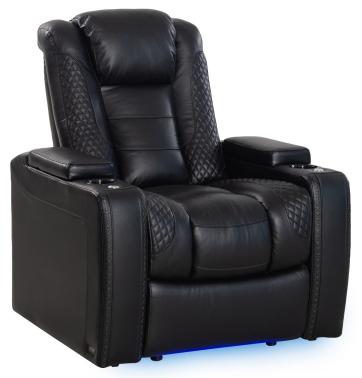

**HEAT & MASSAGE** SYSTEM



**MOTORIZED** LUMBAR SYSTEM

**MOTORIZED** HEADREST



POWER RECLINE



**POWER STATION** WITH USB PORTS



LED LIGHTED BASERAIL



**WOOD GRAIN** LAMINATE TABLE



**WIRELESS** 

CHARGING STATION





MIDDLE SEAT

**DUAL ADJUSTABLE READING LIGHTS** 



**FULL SIZED** MAGAZINE POUCH





STORAGE



**DEEP ARM** 

LED LIGHTED **CUPHOLDERS** 



ACCESSORY DOCKS







**NOVO** LHR SOFA



## MORE FEATURES. MORE COMFORT.





HEAT & MASSAGE SYSTEM



**LED LIGHTED** CUPHOLDERS



MOTORIZED LUMBAR SYSTEM



LED LIGHTED BASERAIL



MOTORIZED HEADREST



ACCESSORY DOCKS



POWER RECLINE



POWER STATION WITH USB PORTS



**POWER SWITCH** WITH USB PORTS



PULL OUT STORAGE DRAWER



DEEP ARM STORAGE



CENTER CONSOLE STORAGE UNIT





## MORE FEATURES. MORE COMFORT.





HEAT & MASSAGE SYSTEM



MOTORIZED LUMBAR SYSTEM



MOTORIZED HEADREST



POWER RECLINE



POWER SWITCH WITH USB PORT



DEEP ARM STORAGE



LED LIGHTED CUPHOLDERS



LED LIGHTED BASERAIL



ACCESSORY DOCKS

## NOVO LHR RECLINER