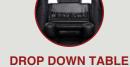

**SOFA WITH DROP DOWN TABLE** 84" W X 40.25" D X 44.25" H

**SOFA WITH DROP DOWN TABLE** 84" W X 40.25" D X 44.25" H

LOVESEAT WITH CONSOLE 74" W X 40.25" D X 44.25" H

**DOUBLE RECLINING LOVESEAT** 60.5" W X 40.25" D X 44.25" H

## MORE FEATURES. MORE COMFORT.

**HEAT & MASSAGE** SYSTEM

**MOTORIZED** LUMBAR SYSTEM

**MOTORIZED** HEADREST

POWER RECLINE

**POWER STATION** WITH USB PORTS

LED LIGHTED BASERAIL

**WOOD GRAIN** LAMINATE TABLE