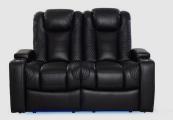

**SOFA WITH DROP DOWN TABLE** 84" W X 40.25" D X 44.25" H

**SOFA WITH DROP DOWN TABLE** 84" W X 40.25" D X 44.25" H

LOVESEAT WITH CONSOLE 74" W X 40.25" D X 44.25" H

**DOUBLE RECLINING LOVESEAT** 60.5" W X 40.25" D X 44.25" H

## MORE FEATURES. MORE COMFORT.

**HEAT & MASSAGE** SYSTEM

**MOTORIZED** LUMBAR SYSTEM

**MOTORIZED** HEADREST

POWER RECLINE

**POWER STATION** WITH USB PORTS

LED LIGHTED BASERAIL

**WOOD GRAIN** LAMINATE TABLE

**WIRELESS** 

CHARGING STATION

MIDDLE SEAT

**DUAL ADJUSTABLE READING LIGHTS** 

**FULL SIZED** MAGAZINE POUCH

STORAGE

**DEEP ARM** 

LED LIGHTED **CUPHOLDERS** 