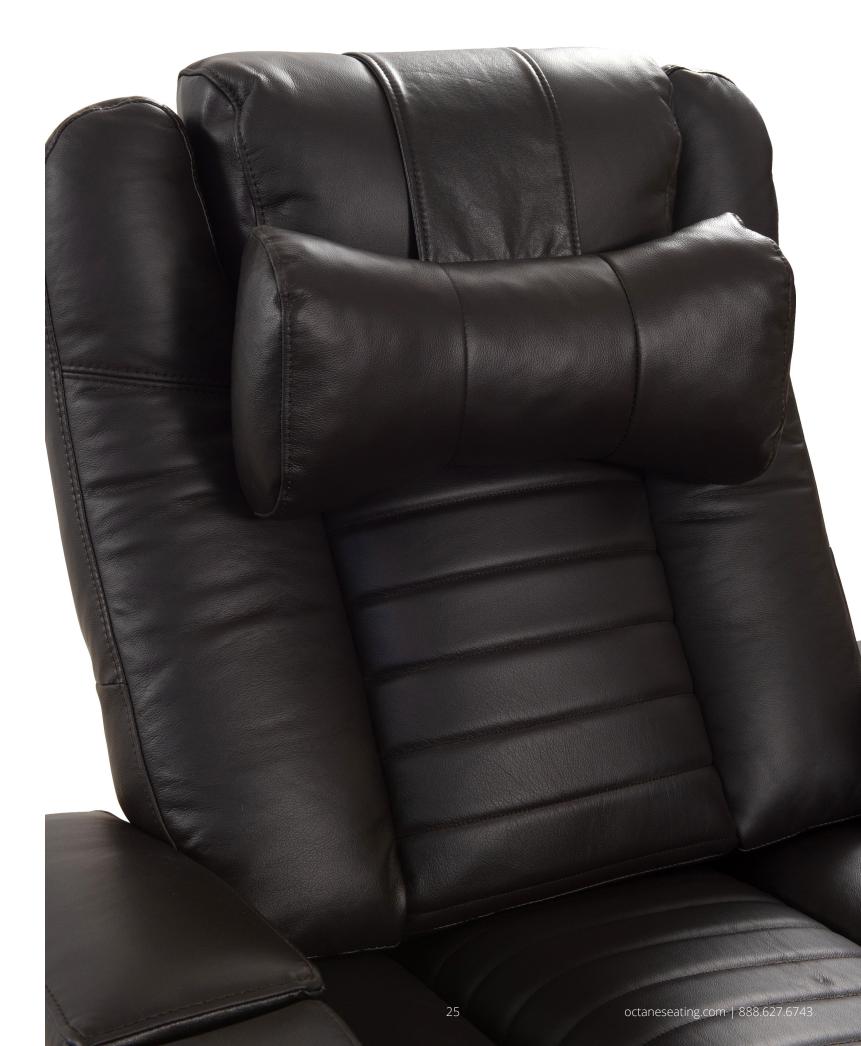

## **HEAD & NECK PILLOW**

The ultimate accessory for those who need added articulation or support while reclining. The pillow is filled with high density, premium blown fiber that provides the right amount of support along with incredible comfort.

An ergonomic shape was designed for muscle relief and can be used for either the head or neck. The strap features a weighted end so that it balances the pillow to keep its positioning. It's constructed using an anti-slip material along the strap to ensure it always stays in place.