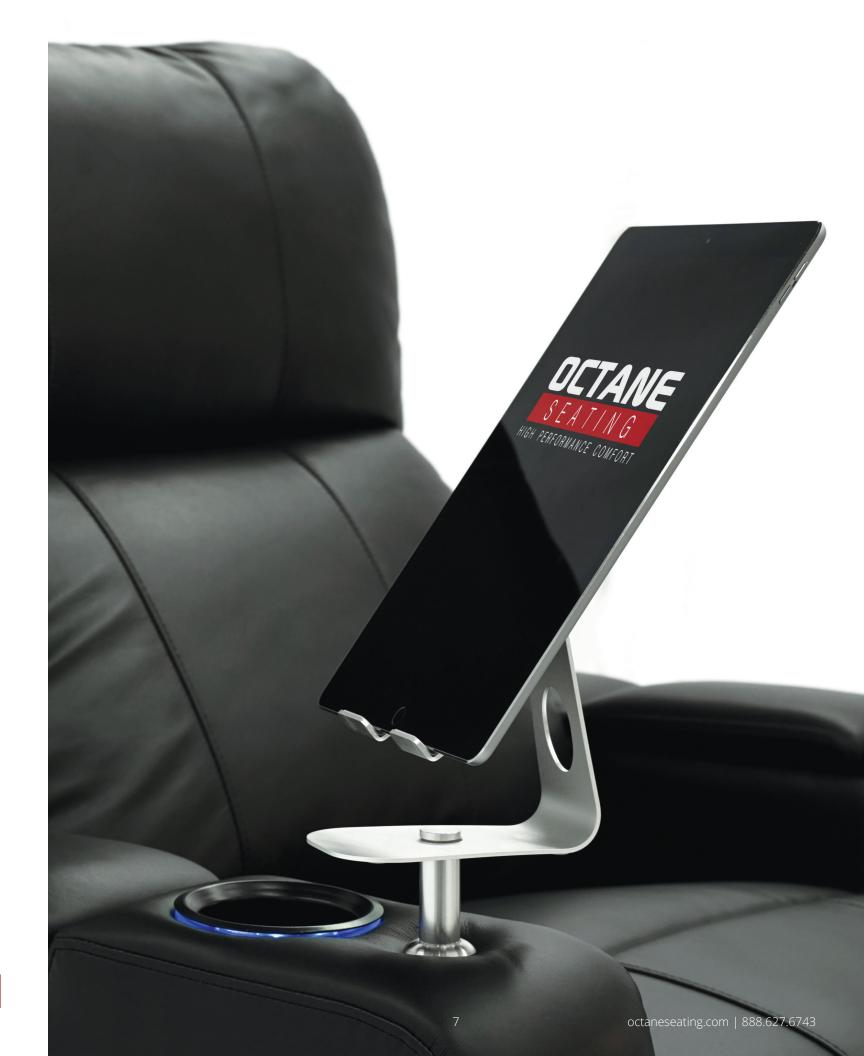

## **TABLET & PHONE HOLDER**

Our holder will cradle your cell phone, tablet, and other electronics securely and safely while you're enjoying a great movie. Constructed of solid 100% aluminum with a sleek and contemporary design, along with a silicone resting pad surface to safeguard against scratches and scuffs.

It is equipped with a 360-degree angle adjustable hinge for unlimited viewing positions, moving freely and silently with the ability to rotate vertically or horizontally.

**DIMENSIONS** 9"L x 6.25"W x 0.5"DIA