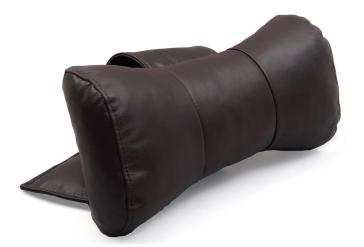

## **HEAD & NECK PILLOW**

The ultimate accessory for those who need added articulation or support while reclining. The pillow is filled with high density, premium blown fiber that provides the right amount of support along with incredible comfort.

An ergonomic shape was designed for muscle relief and can be used for either the head or neck. The strap features a weighted end so that it balances the pillow to keep its positioning. It's constructed using an anti-slip material along the strap to ensure it always stays in place.