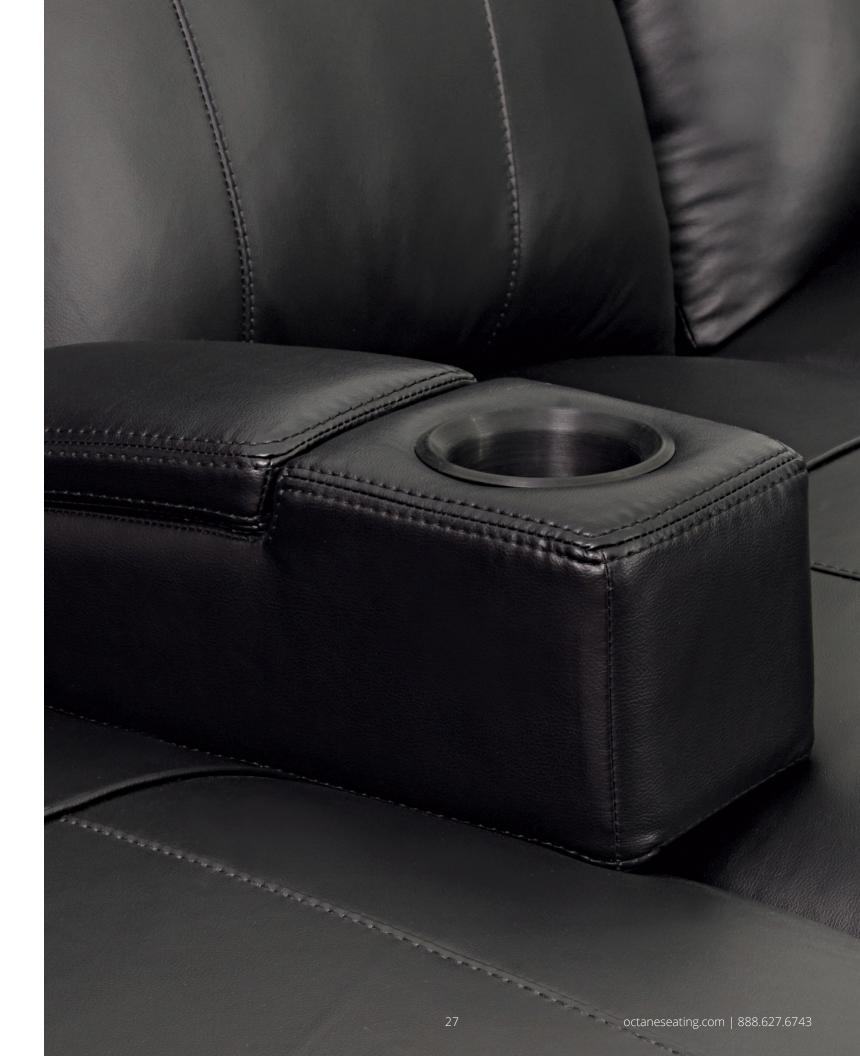

## **REMOVABLE ARMREST**

Our removable arm is the perfect accessory for those who purchase theater seats with either a middle loveseat or sofa layout. Its slim profile supports your arms with its plush padding, yet it doesn't take up much room, so you still have ample space to sit in complete comfort.

The arm is equipped with a full-sized aluminum cup holder that will hold most cans and drinks. The arm simply slides in between two seat cushions, fitting snugly into position.

**DIMENSIONS** 

**ARM:** 17.5"L x 6.75"W x 5"H **FIN:** 13"L x 6"W x 7.5"H