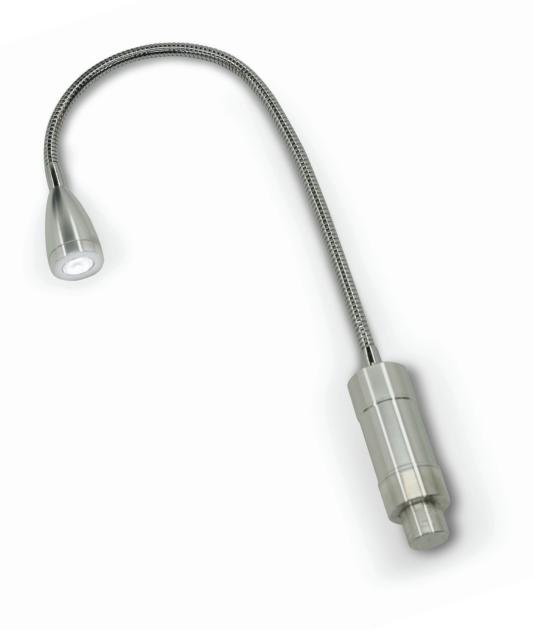

## **LED FLEX LIGHT**

With high brightness and low energy consumption, our LED flex light enables you to easily view and locate your items in the dark with ease. It's constructed with a stainless-steel goose neck arm that's extremely flexible while holding its positioning.

Simply slide it into the Accessory Dock, turn it on via its touch sensor button located at the base of the light, and it will instantly light up with its low voltage LED lights. Requires 3 AAA batteries (not included).

DIMENSIONS

**ARM**: 15"L x 0.25"DIA **LIGHT**: 7"L x 1"DIA