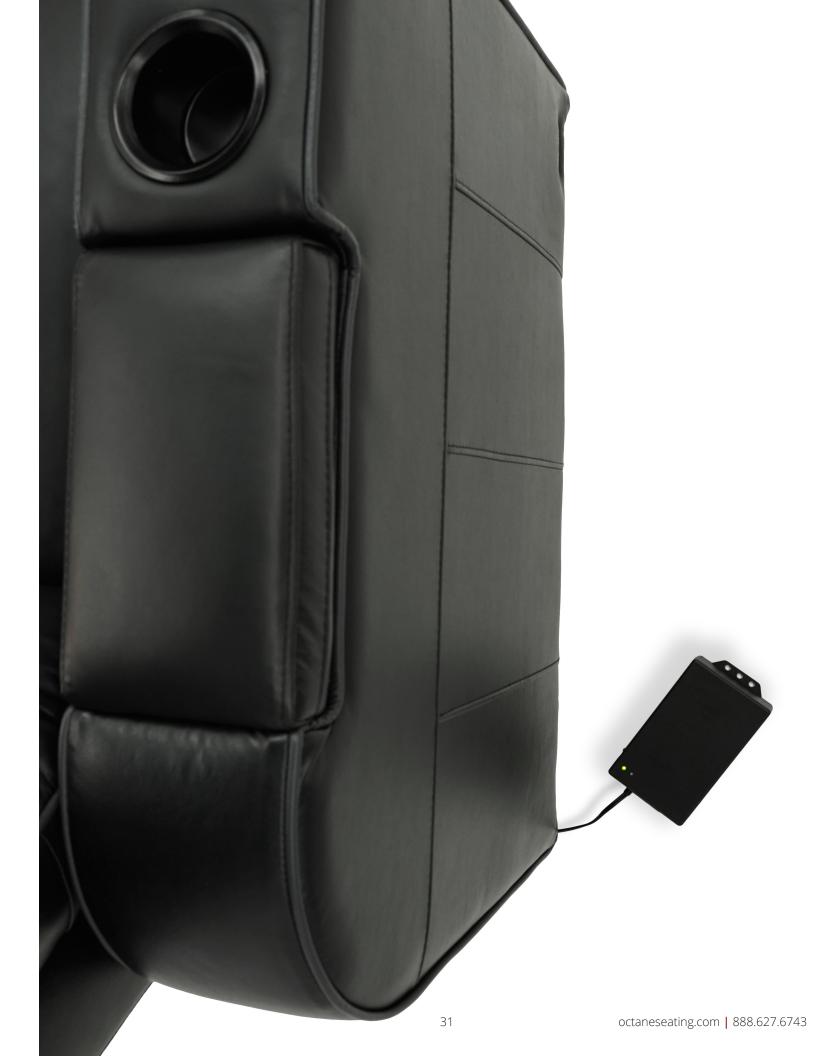

## **WIRELESS BATTERY PACK**

Our wireless battery pack is specifically designed for motion reclining furniture. It is a power supply, designed so that you can operate your power recline theater seats without the need to plug them into a wall or other outlet.

This is a lithium-lon battery rated for a minimum of 150 cycles, meaning the chair can be reclined up and down 150 times. Please note that we DO NOT recommend using this battery if the model of your theater seats has LED lighting. We recommend one battery pack per recliner for optimal performance.