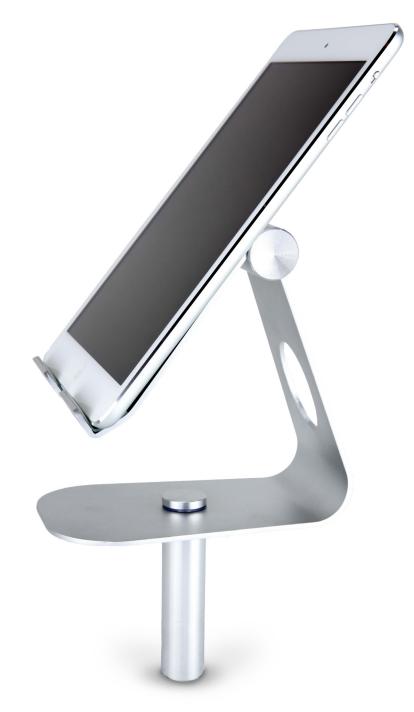

## **TABLET & PHONE HOLDER**

Our holder will cradle your cell phone, tablet, and other electronics securely and safely while you're enjoying a great movie. Constructed of solid 100% aluminum with a sleek and contemporary design, along with a silicone resting pad surface to safeguard against scratches and scuffs.

It is equipped with a 360-degree angle adjustable hinge for unlimited viewing positions, moving freely and silently with the ability to rotate vertically or horizontally.

**DIMENSIONS** 9"L x 6.25"W x 0.5"DIA