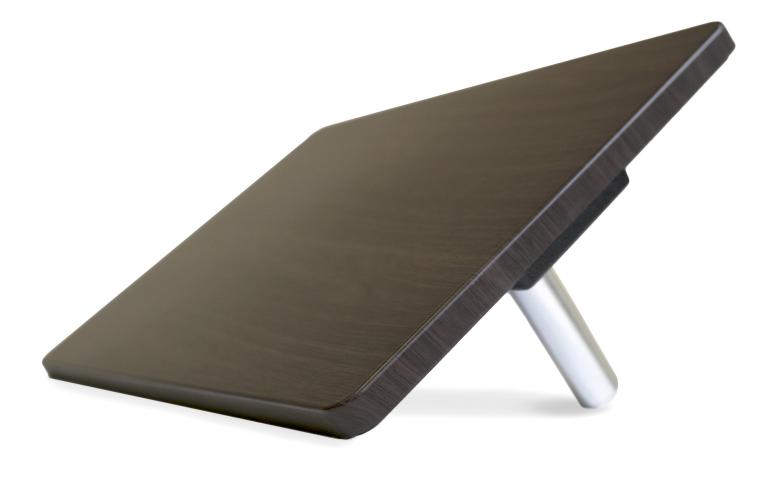

## **WOOD GRAIN SWIVEL TABLE**

This generously sized swivel table boasts an elegant wood grain look to enhance any décor. It swivels 360 degrees and easily fits into our exclusive Accessory Dock. The table allows the user to move it closer or further away while using the seat and easily holds up to a full course meal, snacks and drinks. The table is easily removable, easy to clean, scuff resistant, and convenient to use.

**DIMENSIONS** 

9.5"W x 13.25"D x 0.75"H