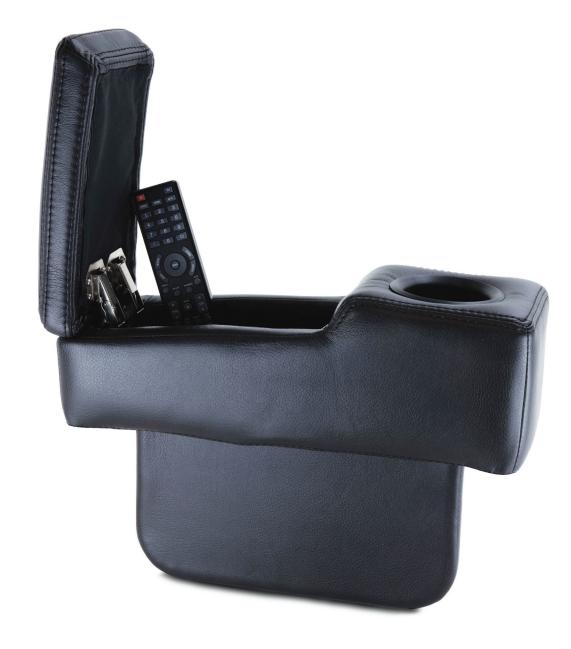

#### REMOVABLE STORAGE ARMREST

Enjoy our removable theater seating arm, equipped with a handy top storage compartment and a full-sized black aluminum cup holder. The perfect accessory for those who purchase theater seats with either a middle loveseat or sofa configuration.

Its slim profile supports your arms with its plush padding, yet it doesn't take up much space, so you have ample room to sit in complete comfort. The storage compartment is easily accessible and holds remote controls and other small items. The removable arm simply slides in between two seat cushions, fitting snugly into position.

**DIMENSIONS** 

**ARM:** 17.5"L x 6.75"W x 5"H **FIN:** 13"L x 6"W x 7.5"H