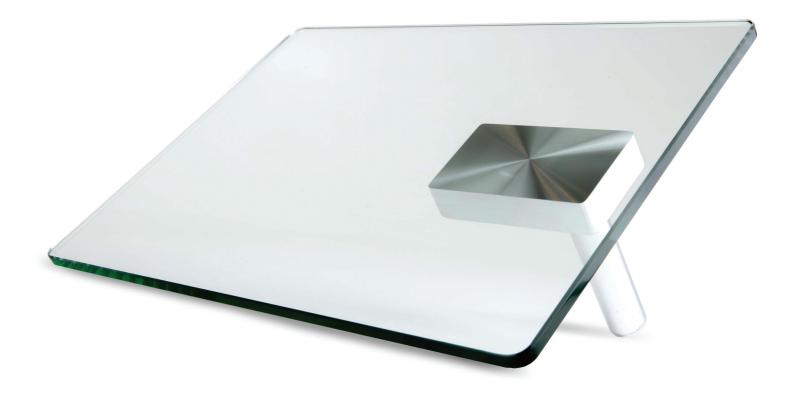

## **GLASS SWIVEL TABLE**

For those seeking the best in style and class, our premium tempered glass table will set your home theater apart from the pack. The glass is 0.25" thick and large enough to hold a full meal. The glass is clear, scratch resistant, and offers a smooth beveled edge.

The post connects directly to an elegant contemporary 100% aluminum base that's permanently attached to the glass. A beautiful polished finish provides a tasteful way to enjoy your movies in style.