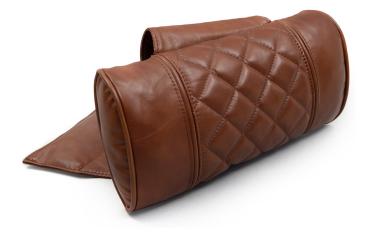

## **HEAD & NECK PILLOW**

The ultimate accessory for those who need added articulation or support while reclining. The pillow is filled with high density, premium blown fiber that provides the right amount of support along with incredible comfort.

An ergonomic shape was designed for muscle relief and can be used for either the head or neck. The strap features a weighted end so that it balances the pillow to keep its positioning. It's constructed using an anti-slip material along the strap to ensure it always stays in place.

**HEAD & NECK PILLOW** 

**DIAMOND STITCHED STYLE** 