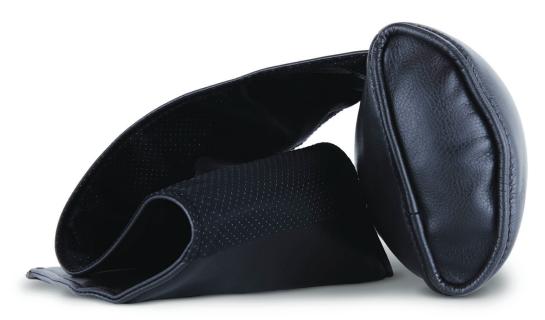

## **HEAD & NECK PILLOW**

The ultimate accessory for those who need added articulation or support while reclining. The pillow is filled with high density, premium blown fiber that provides the right amount of support along with incredible comfort.

An ergonomic shape was designed for muscle relief and can be used for either the head or neck. The strap features a weighted end so that it balances the pillow to keep its positioning. It's constructed using an anti-slip material along the strap to ensure it always stays in place.