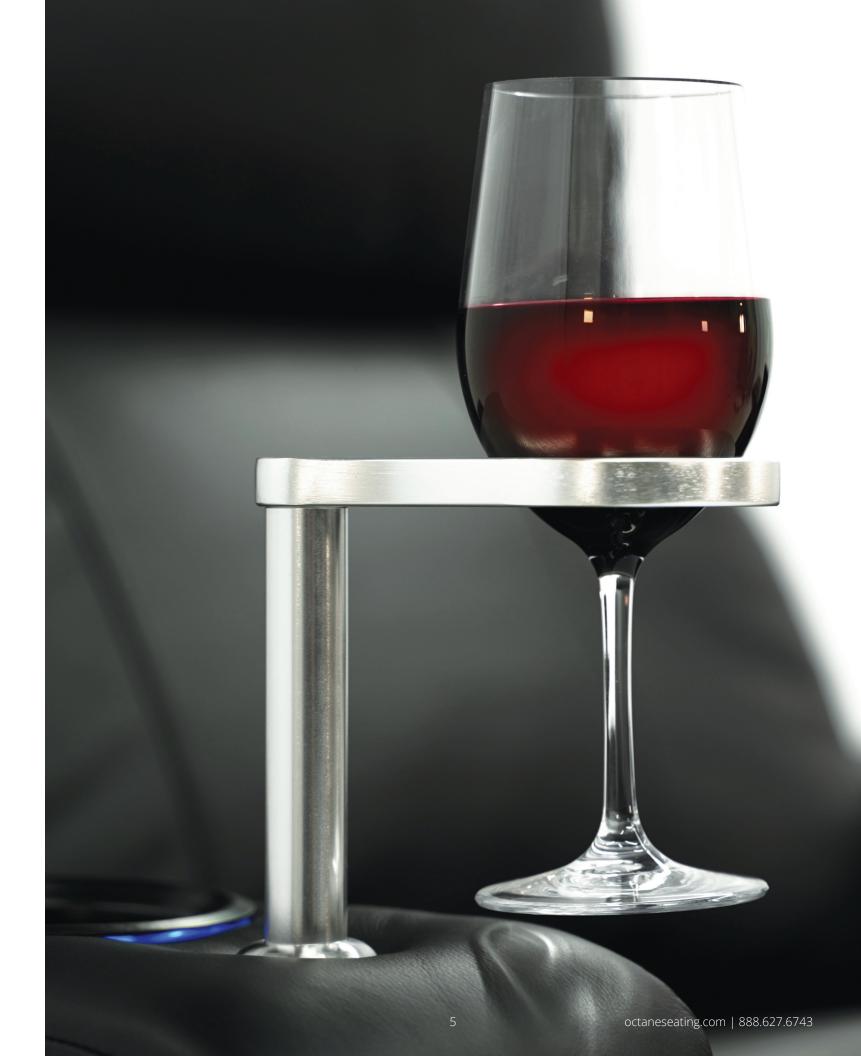

### **WINE GLASS HOLDER**

Our wine glass holder is the accessory of choice for those who appreciate a fine wine. Constructed of 100% solid aluminum with a smooth and elegant finish. The handle offers a gentle curved design that fits most wine glasses securely and safely.

The mouth of the holder was designed at an optimal size to fit both small and large glasses. Your guests will surely be impressed by this beautiful accessory and its sleek modern design. Cheers!

**POST:** 0.75"DIA x 6"L **HANDLE:** 5"L x 2.5"W x 0.5"H