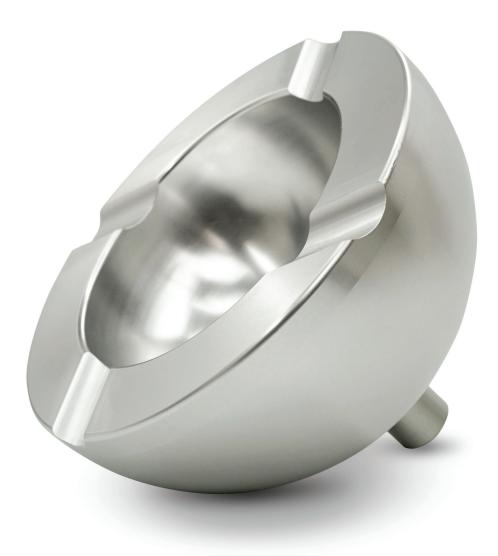

## **CIGAR & CIGARETTE BASIN**

Enjoy the perfect cigar while lounging in your luxury recliner. The basin is constructed of solid 100% aluminum with a brushed billet finish. The top is adorned with 4 separate finger positions to hold all sizes of cigars and cigarettes.

The bottom of the basin is attached to a thick post that simply slides into the Accessory Dock situated in front of the cup holders. It swivels a full 360 degrees and rests in its position for a tight and secure fit.