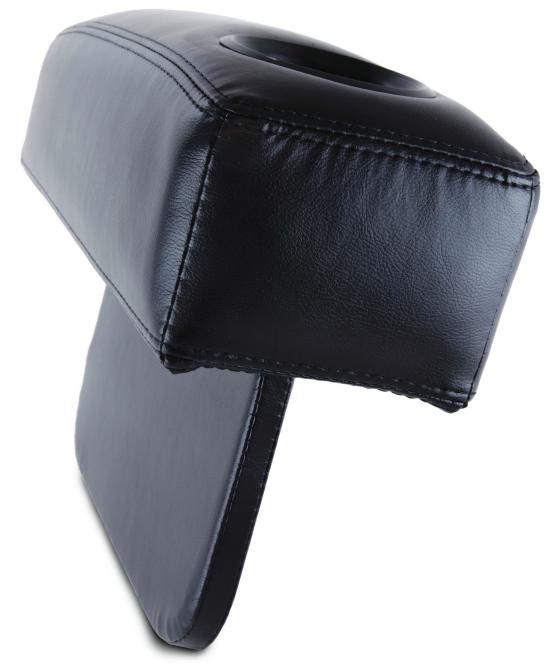

## **REMOVABLE ARMREST**

Our removable arm is the perfect accessory for those who purchase theater seats with either a middle loveseat or sofa layout. Its slim profile supports your arms with its plush padding, yet it doesn't take up much room, so you still have ample space to sit in complete comfort.

The arm is equipped with a full-sized aluminum cup holder that will hold most cans and drinks. The arm simply slides in between two seat cushions, fitting snugly into position.

**DIMENSIONS** 

**ARM:** 17.5"L x 6.75"W x 5"H **FIN:** 13"L x 6"W x 7.5"H