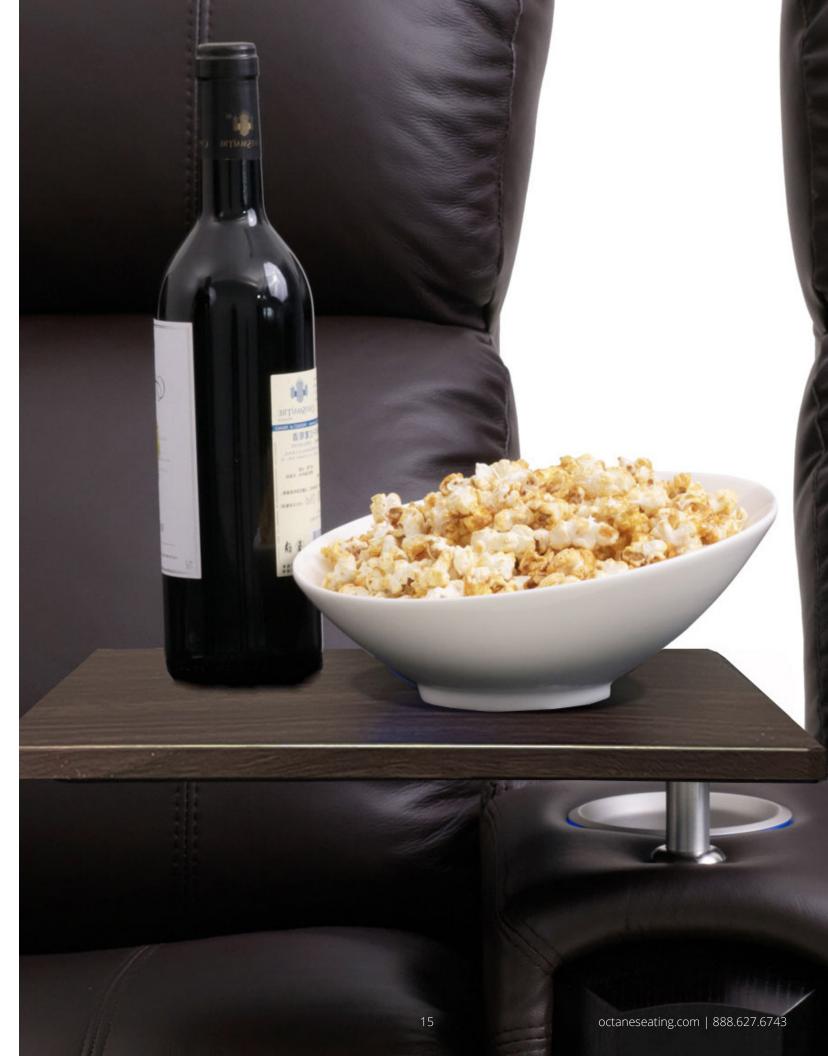

## **BLACK SWIVEL TABLE**

Our swivel tray table is constructed with a matte black surface and a solid 100% aluminum post which swivels a full 360 degrees, allowing you to enjoy a true cinematic experience in the comfort of your own home.

The table is large enough to hold small or large items, from a bowl of popcorn to a full course meal. The top features an exclusive "grip technology" that minimizes items from sliding on the table surface and is scratch and fingerprint resistant.