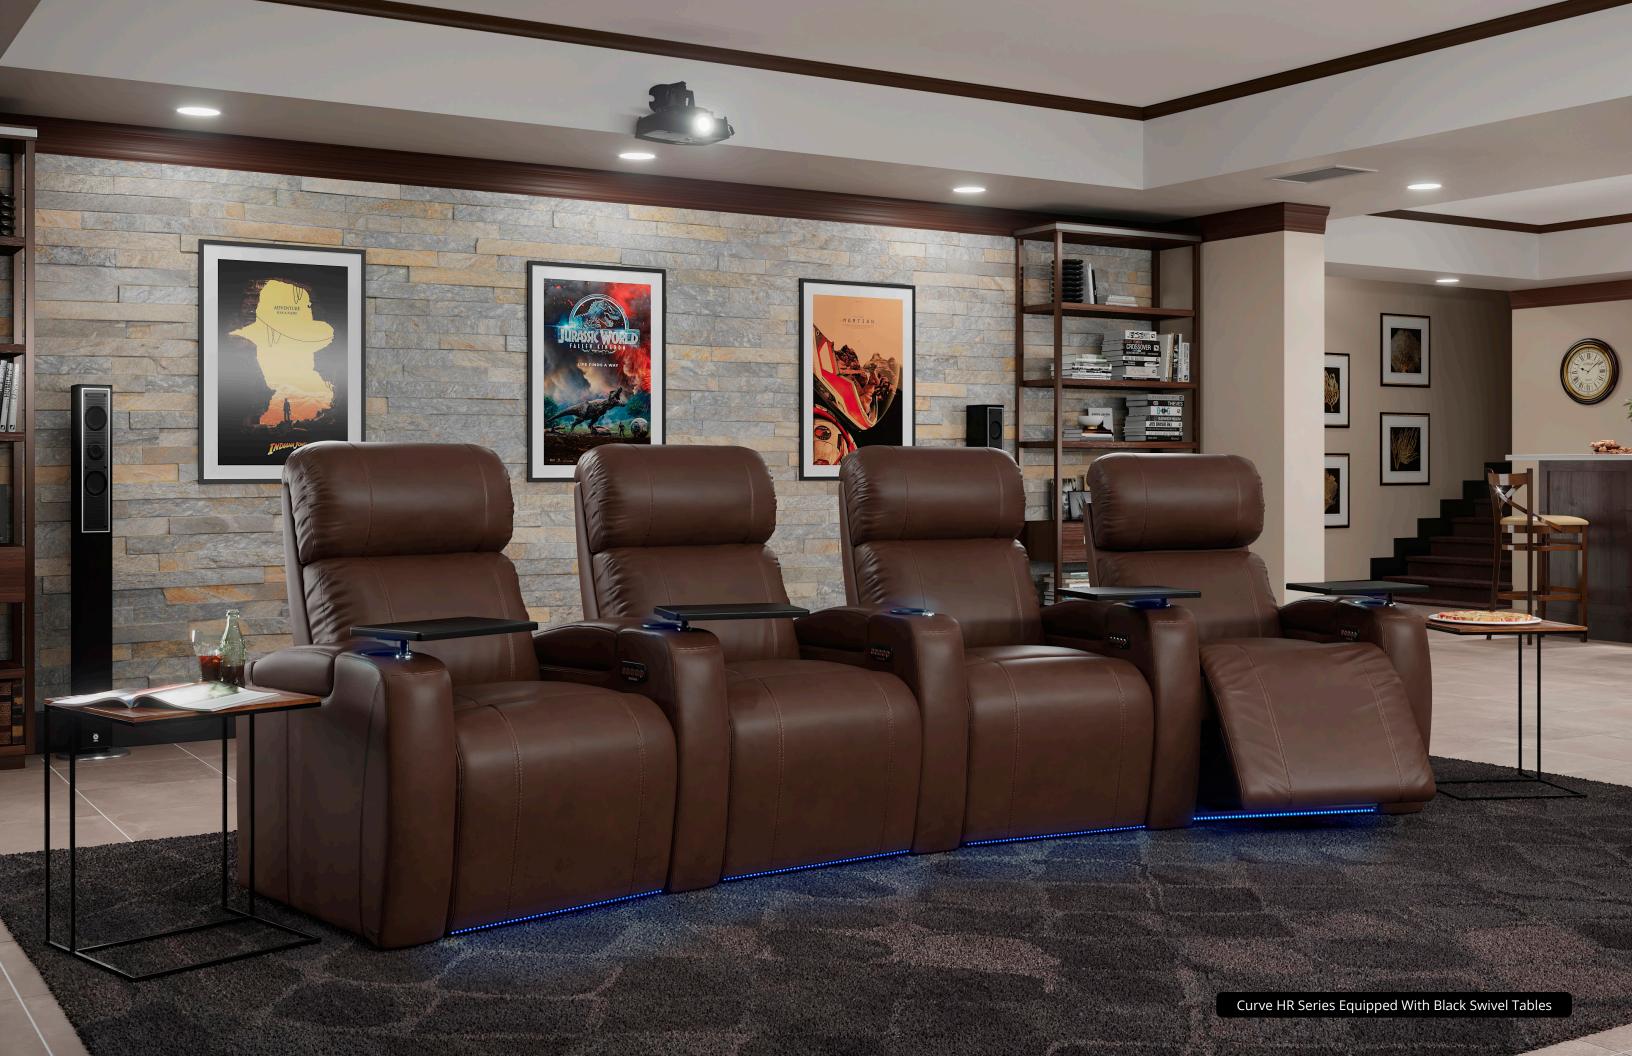

## **BLACK SWIVEL TABLE**

Our swivel tray table is constructed with a matte black surface and a solid 100% aluminum post which swivels a full 360 degrees, allowing you to enjoy a true cinematic experience in the comfort of your own home.

The table is large enough to hold small or large items, from a bowl of popcorn to a full course meal. The top features an exclusive "grip technology" that minimizes items from sliding on the table surface and is scratch and fingerprint resistant.