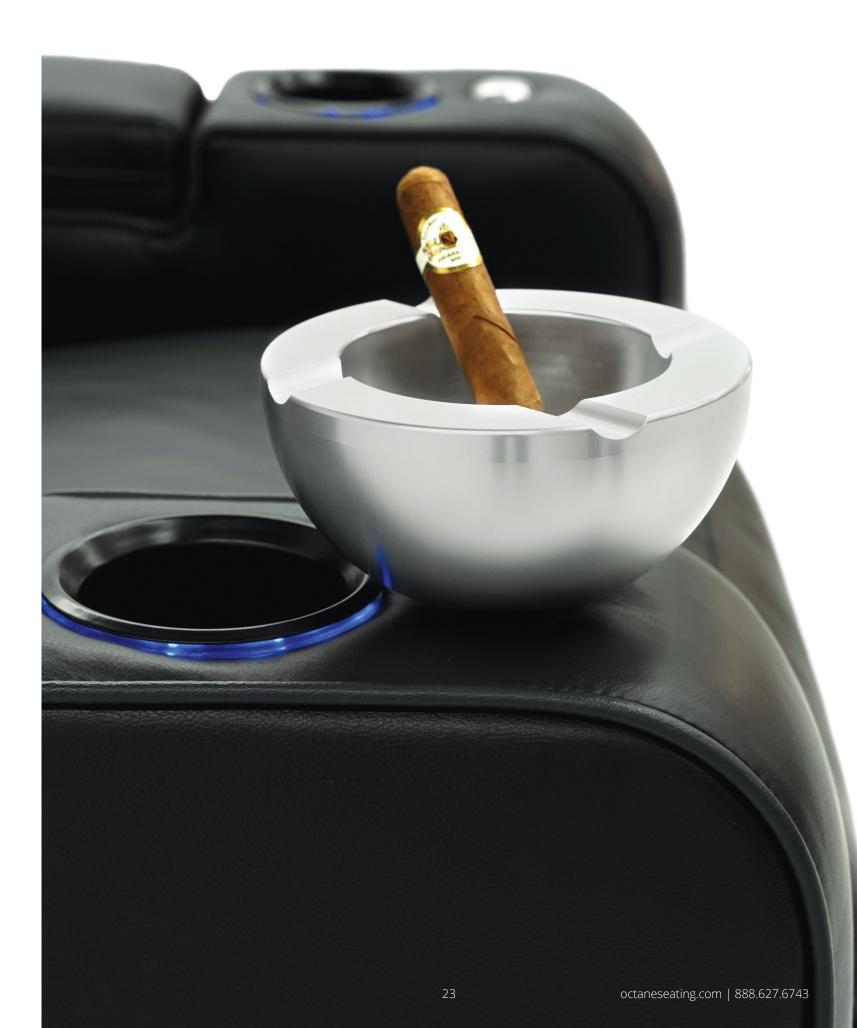

## **CIGAR & CIGARETTE BASIN**

Enjoy the perfect cigar while lounging in your luxury recliner. The basin is constructed of solid 100% aluminum with a brushed billet finish. The top is adorned with 4 separate finger positions to hold all sizes of cigars and cigarettes.

The bottom of the basin is attached to a thick post that simply slides into the Accessory Dock situated in front of the cup holders. It swivels a full 360 degrees and rests in its position for a tight and secure fit.