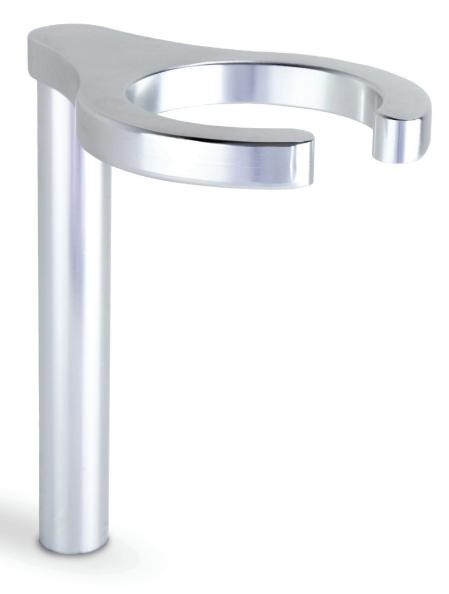

### **WINE GLASS HOLDER**

Our wine glass holder is the accessory of choice for those who appreciate a fine wine. Constructed of 100% solid aluminum with a smooth and elegant finish. The handle offers a gentle curved design that fits most wine glasses securely and safely.

The mouth of the holder was designed at an optimal size to fit both small and large glasses. Your guests will surely be impressed by this beautiful accessory and its sleek modern design. Cheers!

**POST:** 0.75"DIA x 6"L **HANDLE:** 5"L x 2.5"W x 0.5"H