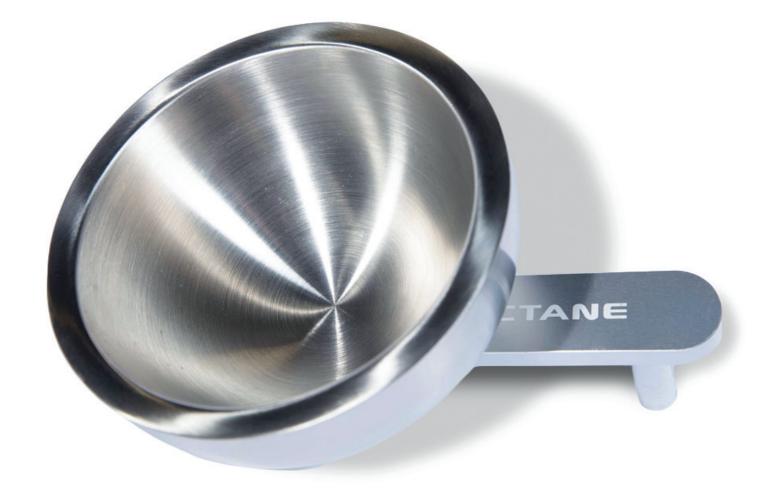

### **WINE GLASS HOLDER**

Our wine glass holder is the accessory of choice for those who appreciate a fine wine. Constructed of 100% solid aluminum with a smooth and elegant finish. The handle offers a gentle curved design that fits most wine glasses securely and safely.

The mouth of the holder was designed at an optimal size to fit both small and large glasses. Your guests will surely be impressed by this beautiful accessory and its sleek modern design. Cheers!

**POST:** 0.75"DIA x 6"L **HANDLE:** 5"L x 2.5"W x 0.5"H