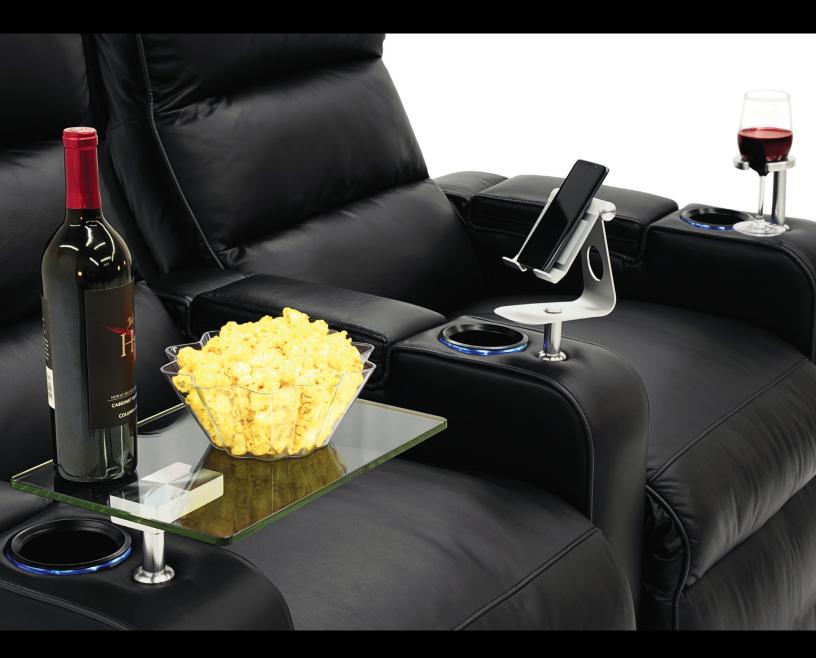

## **TABLET & PHONE HOLDER**

Our holder will cradle your cell phone, tablet, and other electronics securely and safely while you're enjoying a great movie. Constructed of solid 100% aluminum with a sleek and contemporary design, along with a silicone resting pad surface to safeguard against scratches and scuffs.

It is equipped with a 360-degree angle adjustable hinge for unlimited viewing positions, moving freely and silently with the ability to rotate vertically or horizontally.

**DIMENSIONS** 9"L x 6.25"W x 0.5"DIA