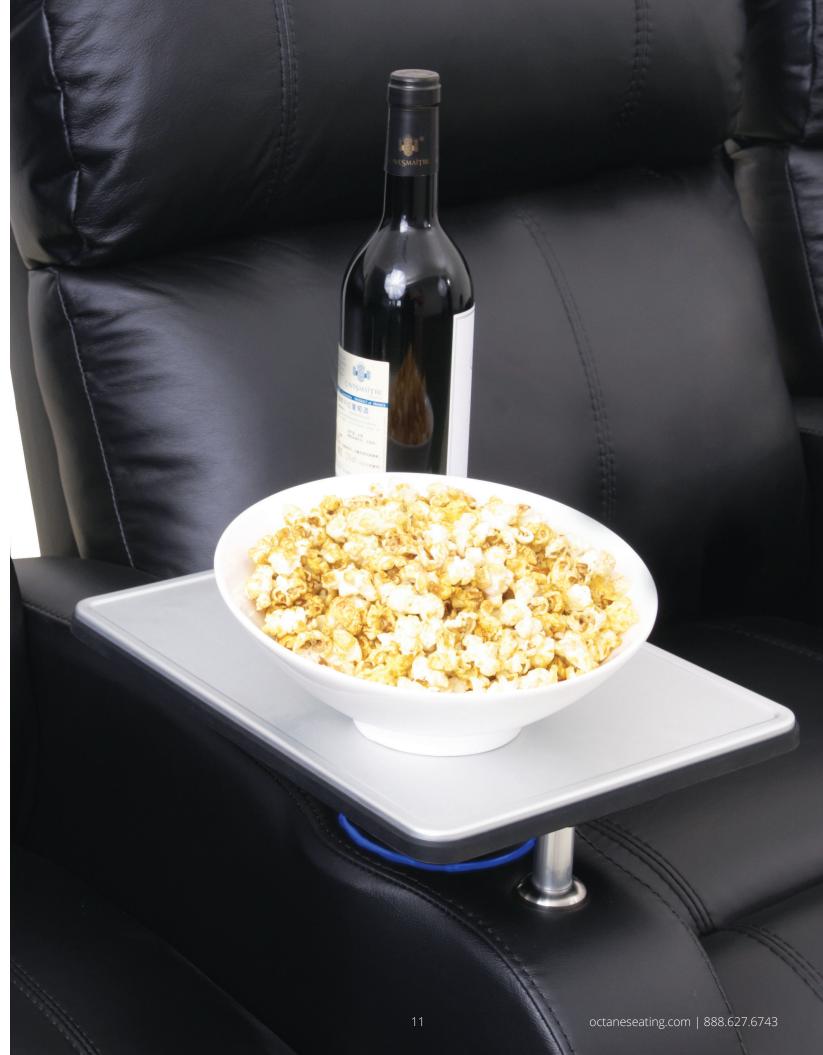

## **BLACK SWIVEL TABLE**

Our swivel tray table is constructed with a matte black surface and a solid 100% aluminum post which swivels a full 360 degrees, allowing you to enjoy a true cinematic experience in the comfort of your own home.

The table is large enough to hold small or large items, from a bowl of popcorn to a full course meal. The top features an exclusive "grip technology" that minimizes items from sliding on the table surface and is scratch and fingerprint resistant.