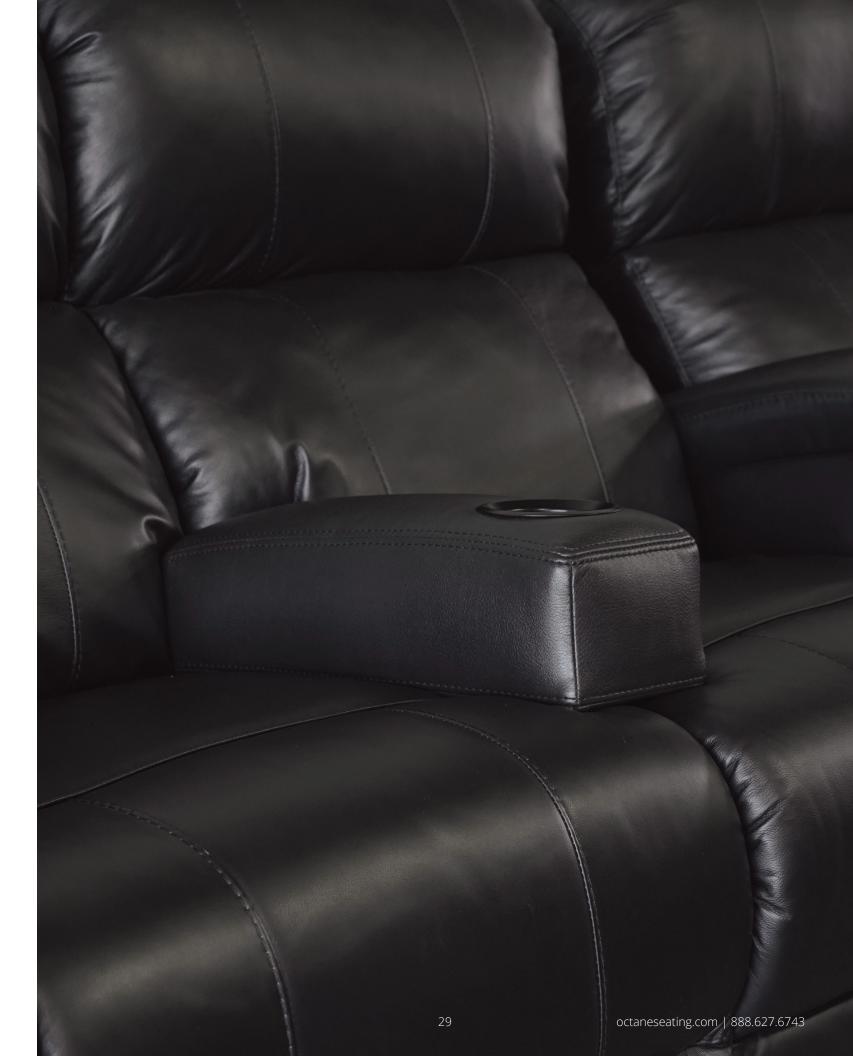

## **REMOVABLE ARMREST**

Our removable arm is the perfect accessory for those who purchase theater seats with either a middle loveseat or sofa layout. Its slim profile supports your arms with its plush padding, yet it doesn't take up much room, so you still have ample space to sit in complete comfort.

The arm is equipped with a full-sized aluminum cup holder that will hold most cans and drinks. The arm simply slides in between two seat cushions, fitting snugly into position.

**DIMENSIONS** 

**ARM:** 17.5"L x 6.75"W x 5"H **FIN:** 13"L x 6"W x 7.5"H