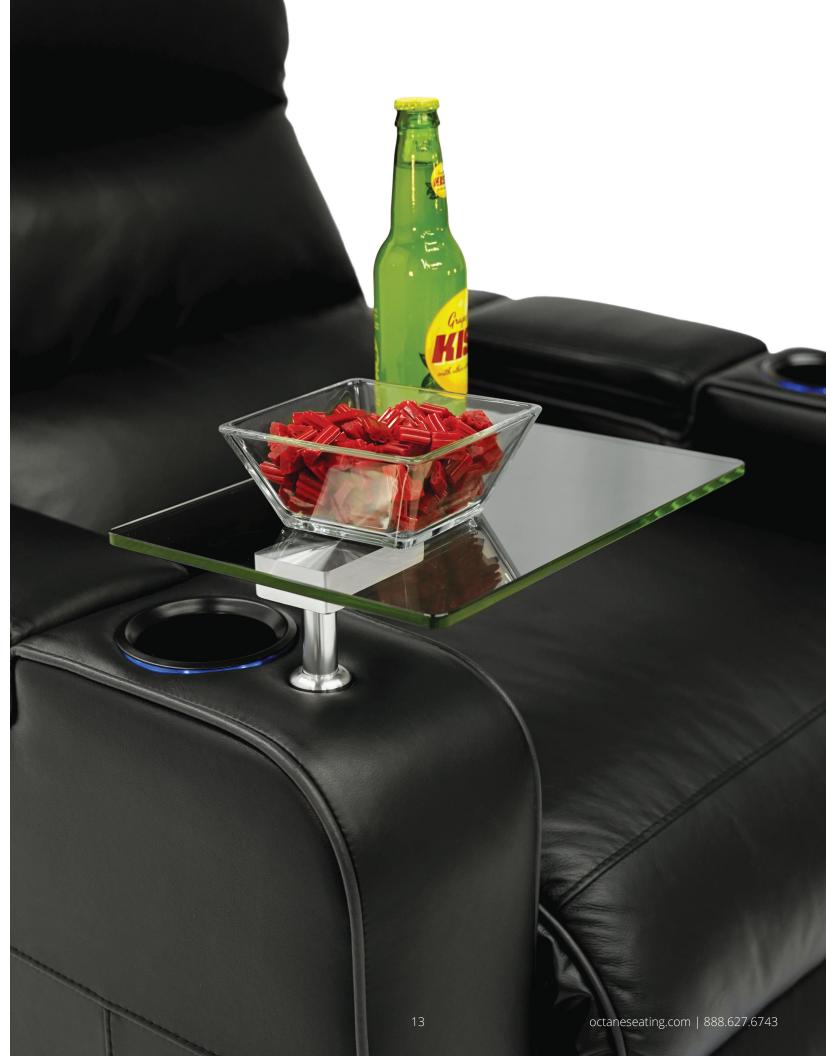

## **GLASS SWIVEL TABLE**

For those seeking the best in style and class, our premium tempered glass table will set your home theater apart from the pack. The glass is 0.25" thick and large enough to hold a full meal. The glass is clear, scratch resistant, and offers a smooth beveled edge.

The post connects directly to an elegant contemporary 100% aluminum base that's permanently attached to the glass. A beautiful polished finish provides a tasteful way to enjoy your movies in style.