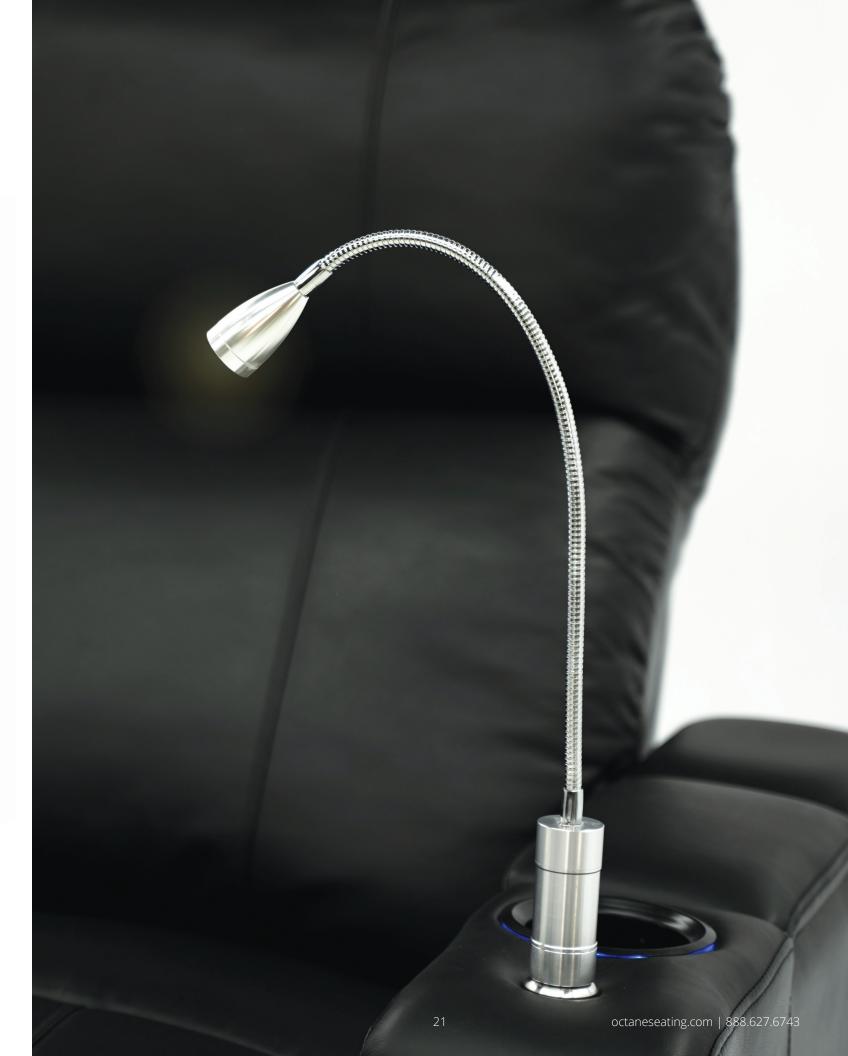

## **LED FLEX LIGHT**

With high brightness and low energy consumption, our LED flex light enables you to easily view and locate your items in the dark with ease. It's constructed with a stainless-steel goose neck arm that's extremely flexible while holding its positioning.

Simply slide it into the Accessory Dock, turn it on via its touch sensor button located at the base of the light, and it will instantly light up with its low voltage LED lights. Requires 3 AAA batteries (not included).

DIMENSIONS

**ARM**: 15"L x 0.25"DIA **LIGHT**: 7"L x 1"DIA