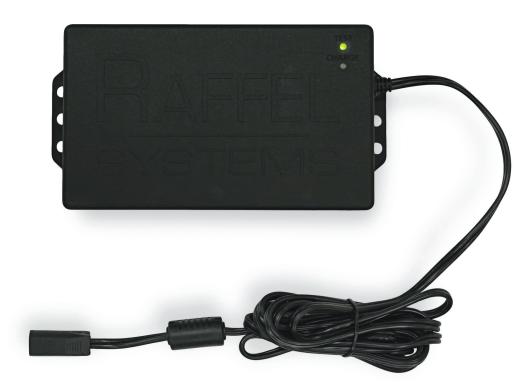

## **WIRELESS BATTERY PACK**

Our wireless battery pack is specifically designed for motion reclining furniture. It is a power supply, designed so that you can operate your power recline theater seats without the need to plug them into a wall or other outlet.

This is a lithium-lon battery rated for a minimum of 150 cycles, meaning the chair can be reclined up and down 150 times. Please note that we DO NOT recommend using this battery if the model of your theater seats has LED lighting. We recommend one battery pack per recliner for optimal performance.