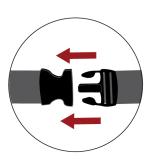

Pull the two sides of the cover together as you zip, rotating the cushion until secure.

Set the ottoman upright and experience high performance comfort.

The top cover has 2 buckles sewn onto two opposite sides.

**Pocket** 

6 Use these buckles to securely attach the ottoman to the other furniture pieces. If you choose not to use the buckle, simply tuck it into the buckle pocket.