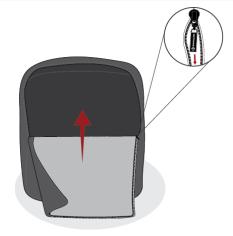

## **APPLY THE COVER TO THE**FOAM OTTOMAN

Scan this QR code for an instructional video. https://vimeo.com/820587150/91446c58df

Locate the zipper pull and attach it to the zipper on the top cover.

Pull the unzipped cover over the cushion until it fits the shape.

Pull the two sides of the cover together as you zip, rotating the cushion until secure.

Set the ottoman upright and experience high performance comfort.

The top cover has 2 buckles sewn onto two opposite sides.