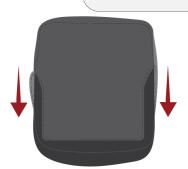

## **APPLY THE COVER TO THE**FOAM OTTOMAN

Scan this QR code for an instructional video. https://vimeo.com/820587150/91446c58df

Locate the zipper pull and attach it to the zipper on the top cover.

Pull the unzipped cover over the cushion until it fits the shape.

Pull the two sides of the cover together as you zip, rotating the cushion until secure.

Set the ottoman upright and experience high performance comfort.

The top cover has 2 buckles sewn onto two opposite sides.