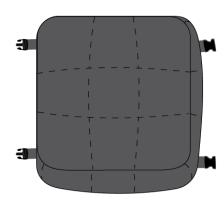

Pull the two sides of the cover together as you zip, rotating the cushion until secure.

Set the ottoman upright and experience high performance comfort.

The top cover has 2 buckles sewn onto two opposite sides.

**Pocket** 

6 Use these buckles to securely attach the ottoman to the other furniture pieces. If you choose not to use the buckle, simply tuck it into the buckle pocket.