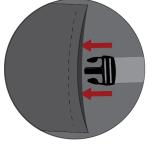

Pull the two sides of the cover together as you zip, rotating the cushion until secure.

Set the ottoman upright and experience high performance comfort.

The top cover has 2 buckles sewn onto two opposite sides.

**Pocket** 

6 Use these buckles to securely attach the ottoman to the other furniture pieces. If you choose not to use the buckle, simply tuck it into the buckle pocket.