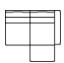

60 Power Armless Recliner 25 x 37 x 41" 63 x 93 x 104 cm

61 Power Sofa Recliner 82 x 37 x 41" 207 x 93 x 104 cm IA: 68" / 172 cm

IA: 22" / 55 cm

63 Loveseat Recliner Power 59 x 37 x 41" 150 x 93 x 104 cm IA: 46" / 116 cm

IA: 22" / 55 cm

64 RHF Loveseat Recliner Power 65 LHF Loveseat Power Recliner 53 x 37 x 41" 134 x 93 x 104 cm