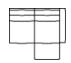

51 Sofa Recliner 82 x 37 x 41" 207 x 93 x 104 cm IA: 68" / 172 cm

53 Loveseat Recliner 59 x 37 x 41" 150 x 93 x 104 cm IA: 46" / 116 cm

54 RHF Loveseat Recliner 55 LHF Loveseat Recliner 53 x 37 x 41" 134 x 93 x 104 cm

IA: 22" / 55 cm

64 RHF Loveseat Recliner Power 65 LHF Loveseat Power Recliner 53 x 37 x 41" 134 x 93 x 104 cm