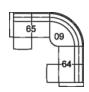

# OAKWOOD 41049

09 Corner Curve 46 x 46 x 41" 117 x 117 x 104 cm

10 Armless Chair 25 x 37 x 41" 63 x 93 x 104 cm

30 Armless Recliner 25 x 37 x 41" 63 x 93 x 104 cm

31 Wallhugger Recliner Pwr 35 x 37 x 41" 89 x 93 x 104 cm IA: 22" / 55 cm

IA: 22" / 55 cm

64 RHF Loveseat Recliner Power 65 LHF Loveseat Power Recliner 53 x 37 x 41" 134 x 93 x 104 cm

# **POPULAR CONFIGURATIONS**

65/09/64 99 x 99" 252 x 252 cm