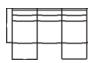

09 Corner Curve 46 x 46 x 41" 117 x 117 x 104 cm



10 Armless Chair 25 x 37 x 41" 63 x 93 x 104 cm



30 Armless Recliner 25 x 37 x 41" 63 x 93 x 104 cm



31 Wallhugger Recliner Pwr 35 x 37 x 41" 89 x 93 x 104 cm IA: 22" / 55 cm



32 Rocker Recliner Chair 35 x 37 x 41" 89 x 93 x 104 cm IA: 22" / 55 cm



33 Swivel Rocker Recliner Chair 35 x 37 x 42" 89 x 93 x 106 cm



35 Wallhugger Recliner Chair 35 x 37 x 41" 89 x 93 x 104 cm



39 Power Rocker Recliner 35 x 37 x 41" 89 x 93 x 104 cm IA: 22" / 55 cm



51 Sofa Recliner 82 x 37 x 41" 207 x 93 x 104 cm IA: 68" / 172 cm



53 Loveseat Recliner 59 x 37 x 41" 150 x 93 x 104 cm IA: 46" / 116 cm



54 RHF Loveseat Recliner 55 LHF Loveseat Recliner 53 x 37 x 41" 134 x 93 x 104 cm



60 Power Armless Recliner 25 x 37 x 41" 63 x 93 x 104 cm



61 Power Sofa Recliner 82 x 37 x 41" 207 x 93 x 104 cm IA: 68" / 172 cm



IA: 22" / 55 cm

63 Loveseat Recliner Power 59 x 37 x 41" 150 x 93 x 104 cm IA: 46" / 116 cm



IA: 22" / 55 cm

64 RHF Loveseat Recliner Power 65 LHF Loveseat Power Recliner 53 x 37 x 41" 134 x 93 x 104 cm

# **POPULAR CONFIGURATIONS**



65/09/64 99 x 99" 252 x 252 cm

# **DIMENSIONS**

Seat Depth: 20" / 51 cm Seat Height: 20" / 51 cm Arm Depth: 31" / 80 cm Arm Height: 24" / 60 cm Reclined Depth: 63" / 161 cm

# Dimensions shown as Width x Depth x Height.

Dimensions are correct at the time of printing and are subject to change without notice. Actual measurements for each item may vary from what is shown here. Please allow up to a +/- 1 inch difference. Availability may vary by region.