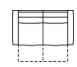

51 Sofa Recliner 82 x 37 x 41" 207 x 93 x 104 cm IA: 68" / 172 cm

53 Loveseat Recliner 59 x 37 x 41" 150 x 93 x 104 cm IA: 46" / 116 cm

54 RHF Loveseat Recliner 55 LHF Loveseat Recliner 53 x 37 x 41" 134 x 93 x 104 cm

60 Power Armless Recliner 25 x 37 x 41" 63 x 93 x 104 cm

61 Power Sofa Recliner 82 x 37 x 41" 207 x 93 x 104 cm IA: 68" / 172 cm

IA: 22" / 55 cm

63 Loveseat Recliner Power 59 x 37 x 41" 150 x 93 x 104 cm IA: 46" / 116 cm

IA: 22" / 55 cm

64 RHF Loveseat Recliner Power 65 LHF Loveseat Power Recliner 53 x 37 x 41" 134 x 93 x 104 cm