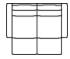

51 Sofa Recliner 82 x 37 x 41" 207 x 93 x 104 cm IA: 68" / 172 cm

53 Loveseat Recliner 59 x 37 x 41" 150 x 93 x 104 cm IA: 46" / 116 cm

54 RHF Loveseat Recliner 55 LHF Loveseat Recliner 53 x 37 x 41" 134 x 93 x 104 cm