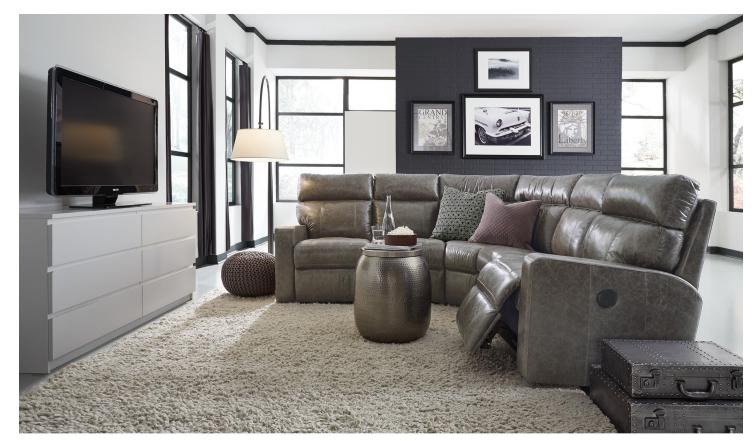

STANDARD PREMIUM FOAM

POWER TOGGLE SWITCH

LATCH FOR MANUAL RECLINE

Visit Palliser.com to view all current product spec sheets

## **FUNCTION**

Manual recline with pull latch Power recline with toggle switch