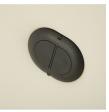

STANDARD PREMIUM FOAM

POWER TOGGLE SWITCH

LATCH FOR MANUAL RECLINE

Visit Palliser.com to view all current product spec sheets

## **FUNCTION**

Manual recline with pull latch Power recline with toggle switch