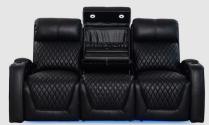

**SOFA WITH DROP DOWN TABLE** 84" W X 37.75" D X 43.5" H

**SOFA WITH DROP DOWN TABLE** 84" W X 37.75" D X 43.5" H

LOVESEAT WITH CONSOLE 74" W X 37.75" D X 43.5" H

**DOUBLE RECLINING LOVESEAT** 60.5" W X 37.75" D X 43.5" H

### SLATE LHR SOFA