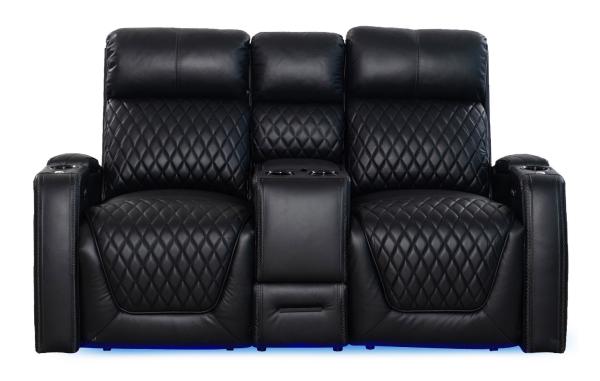

**SOFA WITH DROP DOWN TABLE** 84" W X 37.75" D X 43.5" H

**SOFA WITH DROP DOWN TABLE** 84" W X 37.75" D X 43.5" H

LOVESEAT WITH CONSOLE 74" W X 37.75" D X 43.5" H

**DOUBLE RECLINING LOVESEAT** 60.5" W X 37.75" D X 43.5" H

#### MORE FEATURES. MORE COMFORT.

**MOTORIZED LUMBAR SYSTEM** 

**MOTORIZED HEADREST** 

**POWER RECLINE** 

**POWER STATION** WITH USB PORTS

**WIRELESS CHARGING STATION** 

**DROP DOWN TABLE** MIDDLE SEAT

**READING LIGHTS** 

#### MORE FEATURES. MORE COMFORT.

**LED LIGHTED BASERAIL** 

**HEADREST** 

**POWER RECLINE** 

**POWER SWITCH** WITH USB PORTS

**STORAGE** 