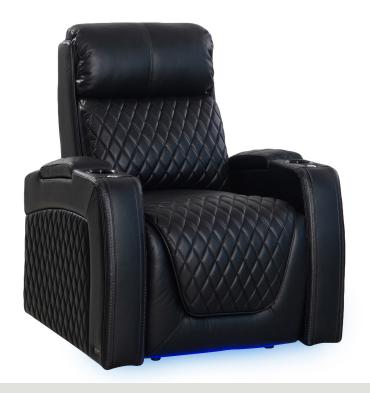

# **SLATE** LHR RECLINER

**RECLINER** 37" W X 37.75" D X 43.5" H

SLATE LHR MASSAGE SERIES