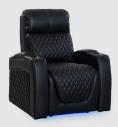

**RECLINER** 37" W X 37.75" D X 43.5" H

SLATE LHR MASSAGE SERIES

# **SLATE** LHR RECLINER