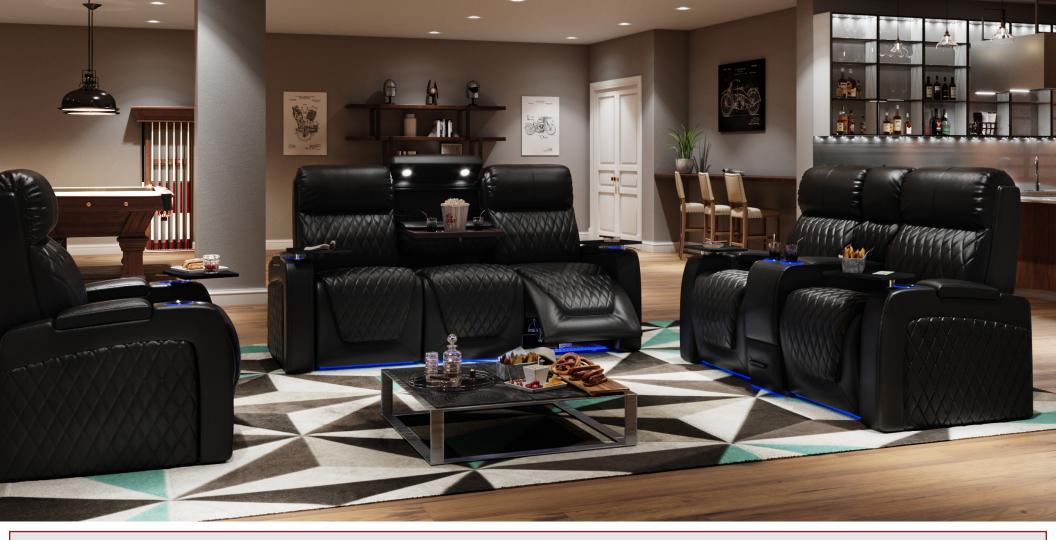

**SOFA WITH DROP DOWN TABLE** 84" W X 37.75" D X 43.5" H

**SOFA WITH DROP DOWN TABLE** 84" W X 37.75" D X 43.5" H

LOVESEAT WITH CONSOLE 74" W X 37.75" D X 43.5" H

**DOUBLE RECLINING LOVESEAT** 60.5" W X 37.75" D X 43.5" H

**WOOD GRAIN BASERAIL** LAMINATE TABLE

**ACCESSORY** DOCKS

**FULL SIZED** MAGAZINE POUCH