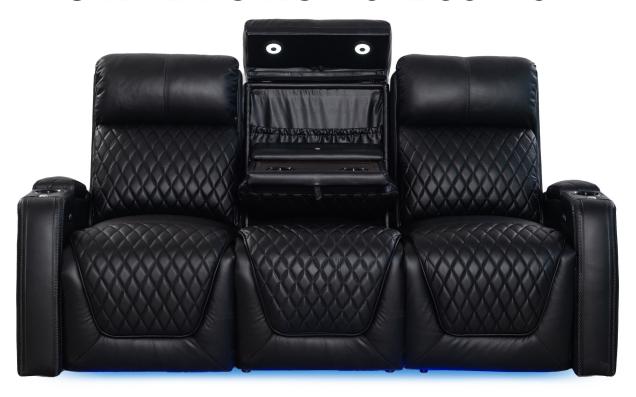

**SOFA WITH DROP DOWN TABLE** 84" W X 37.75" D X 43.5" H

**SOFA WITH DROP DOWN TABLE** 84" W X 37.75" D X 43.5" H

LOVESEAT WITH CONSOLE 74" W X 37.75" D X 43.5" H

**DOUBLE RECLINING LOVESEAT** 60.5" W X 37.75" D X 43.5" H

### SLATE LHR SOFA