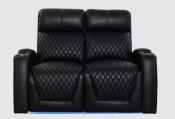

**SOFA WITH DROP DOWN TABLE** 84" W X 37.75" D X 43.5" H

**SOFA WITH DROP DOWN TABLE** 84" W X 37.75" D X 43.5" H

LOVESEAT WITH CONSOLE 74" W X 37.75" D X 43.5" H

**DOUBLE RECLINING LOVESEAT** 60.5" W X 37.75" D X 43.5" H

## SLATE LHR LOVESEAT