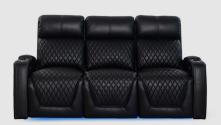

**SOFA WITH DROP DOWN TABLE** 84" W X 37.75" D X 43.5" H

**SOFA WITH DROP DOWN TABLE** 84" W X 37.75" D X 43.5" H

LOVESEAT WITH CONSOLE 74" W X 37.75" D X 43.5" H

**DOUBLE RECLINING LOVESEAT** 60.5" W X 37.75" D X 43.5" H

#### MORE FEATURES. MORE COMFORT.

**LED LIGHTED BASERAIL** 

**HEADREST** 

**POWER RECLINE** 

**POWER SWITCH** WITH USB PORTS

**STORAGE** 