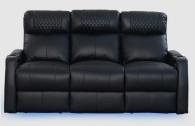

**SOFA WITH DROP DOWN TABLE** 79.25" W X 38.25" D X 43.75" H

**TRIPLE RECLINING SOFA** 79.25" W X 38.25" D X 43.75" H

LOVESEAT WITH CONSOLE 70" W X 38.25" D X 43.75" H

**DOUBLE RECLINING LOVESEAT** 70" W X 38.25" D X 43.75" H

## MORE FEATURES. MORE COMFORT.

SYSTEM

LED LIGHTED

**CUPHOLDERS** 

MOTORIZED LUMBAR SYSTEM

LED LIGHTED BASERAIL

MOTORIZED HEADREST

ACCESSORY DOCKS

RECLINE

POWER STATION WITH USB PORTS

POWER SWITCH WITH USB PORT

PULL OUT STORAGE DRAWER

DEEP ARM STORAGE

CENTER CONSOLE STORAGE UNIT