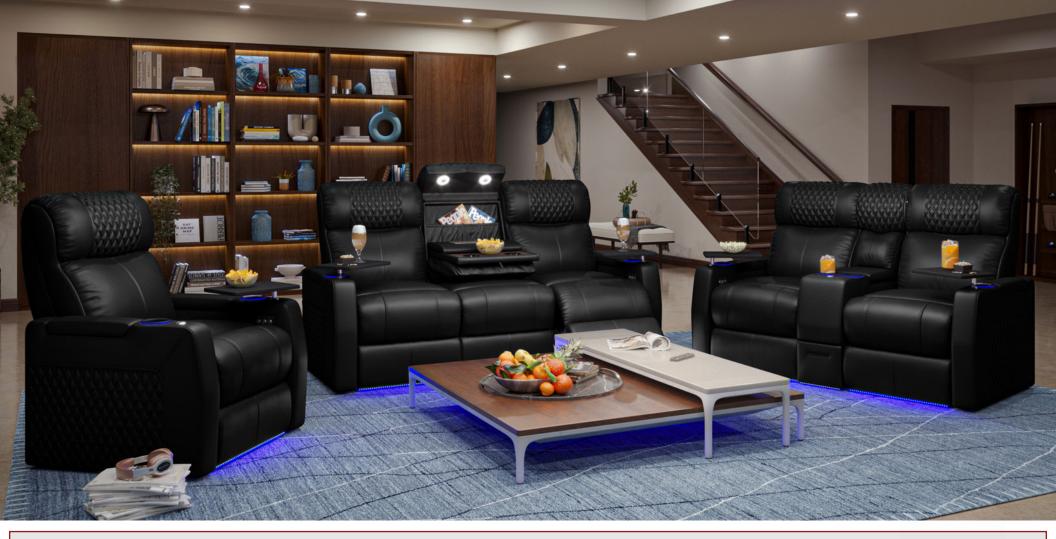

**SOFA WITH DROP DOWN TABLE** 79.25" W X 38.25" D X 43.75" H

**TRIPLE RECLINING SOFA** 79.25" W X 38.25" D X 43.75" H

LOVESEAT WITH CONSOLE 70" W X 38.25" D X 43.75" H

**DOUBLE RECLINING LOVESEAT** 70" W X 38.25" D X 43.75" H

**DROP DOWN TABLE** 

**DUAL ADJUSTABLE** 

**POWER SWITCH** WITH USB PORT

**DEEP ARM** STORAGE

**CUPHOLDERS** 

**LED LIGHTED** BASERAIL

**WOOD GRAIN** LAMINATE TABLE

ACCESSORY DOCKS

**FULL SIZED** MAGAZINE POUCH

SOLACE XS LHR SOFA

**READING LIGHTS** 