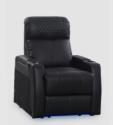

**RECLINER** 33.75" W X 38.25" D X 43.75" H

## MORE FEATURES. MORE COMFORT.

HEAT & MASSAGE SYSTEM

MOTORIZED LUMBAR SYSTEM

MOTORIZED HEADREST

POWER RECLINE

POWER SWITCH WITH USB PORT

**DEEP ARM** STORAGE

LED LIGHTED CUPHOLDERS

**LED LIGHTED** BASERAIL

ACCESSOR DOCKS