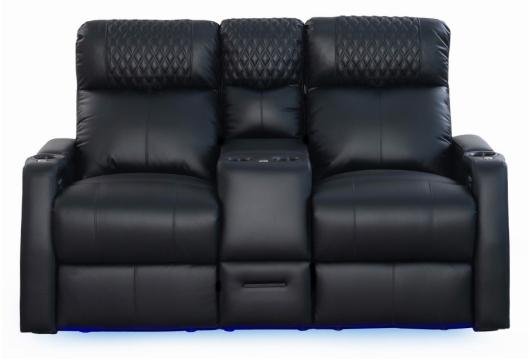

**SOFA WITH DROP DOWN TABLE** 79.25" W X 38.25" D X 43.75" H

**TRIPLE RECLINING SOFA** 79.25" W X 38.25" D X 43.75" H

LOVESEAT WITH CONSOLE 70" W X 38.25" D X 43.75" H

**DOUBLE RECLINING LOVESEAT** 70" W X 38.25" D X 43.75" H

## MORE FEATURES. MORE COMFORT.

**HEAT & MASSAGE** SYSTEM

**MOTORIZED** LUMBAR SYSTEM

**MOTORIZED** HEADREST

RECLINE

**POWER STATION** 

WITH USB PORTS

WIRELESS CHARGING STATION

**DROP DOWN TABLE** 

**DUAL ADJUSTABLE** 

**POWER SWITCH** WITH USB PORT

**DEEP ARM** STORAGE

**CUPHOLDERS** 

**LED LIGHTED** BASERAIL

**WOOD GRAIN** LAMINATE TABLE

ACCESSORY DOCKS

**FULL SIZED** MAGAZINE POUCH

SOLACE XS LHR SOFA

**READING LIGHTS** 

## MORE FEATURES. MORE COMFORT.

SYSTEM

LED LIGHTED

**CUPHOLDERS** 

MOTORIZED LUMBAR SYSTEM

LED LIGHTED BASERAIL

MOTORIZED HEADREST

ACCESSORY DOCKS

RECLINE

POWER STATION WITH USB PORTS

POWER SWITCH WITH USB PORT

PULL OUT STORAGE DRAWER

DEEP ARM STORAGE

CENTER CONSOLE STORAGE UNIT

## MORE FEATURES. MORE COMFORT.

HEAT & MASSAGE SYSTEM

MOTORIZED LUMBAR SYSTEM

MOTORIZED HEADREST

POWER RECLINE

POWER SWITCH WITH USB PORT

**DEEP ARM** STORAGE

LED LIGHTED CUPHOLDERS

**LED LIGHTED** BASERAIL

ACCESSOR DOCKS