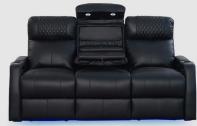

**SOFA WITH DROP DOWN TABLE** 79.25" W X 38.25" D X 43.75" H

**TRIPLE RECLINING SOFA** 79.25" W X 38.25" D X 43.75" H

LOVESEAT WITH CONSOLE 70" W X 38.25" D X 43.75" H

**DOUBLE RECLINING LOVESEAT** 70" W X 38.25" D X 43.75" H