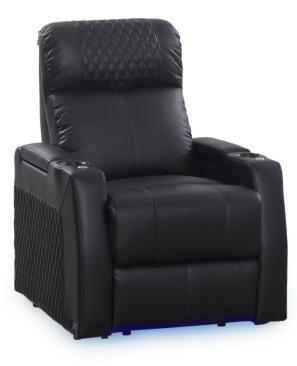

**RECLINER** 33.75" W X 38.25" D X 43.75" H

## MORE FEATURES. MORE COMFORT.

**HEAT & MASSAGE** SYSTEM

**MOTORIZED** LUMBAR SYSTEM

**MOTORIZED** HEADREST

RECLINE

**POWER STATION** 

WITH USB PORTS

WIRELESS CHARGING STATION

**DROP DOWN TABLE** 

**DUAL ADJUSTABLE** 

**POWER SWITCH** WITH USB PORT

**DEEP ARM** STORAGE

**CUPHOLDERS** 

**LED LIGHTED** BASERAIL

**WOOD GRAIN** LAMINATE TABLE

ACCESSORY DOCKS