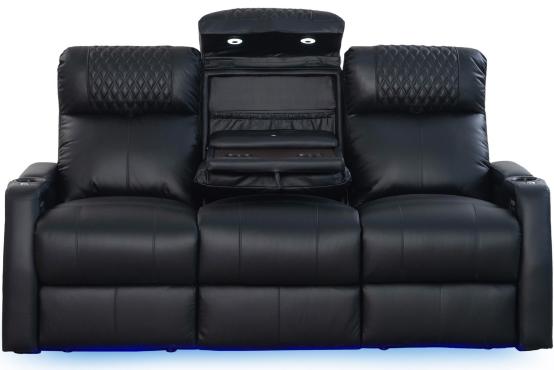

**SOFA WITH DROP DOWN TABLE** 79.25" W X 38.25" D X 43.75" H

**TRIPLE RECLINING SOFA** 79.25" W X 38.25" D X 43.75" H

LOVESEAT WITH CONSOLE 70" W X 38.25" D X 43.75" H

**DOUBLE RECLINING LOVESEAT** 70" W X 38.25" D X 43.75" H

## MORE FEATURES. MORE COMFORT.

**HEAT & MASSAGE** SYSTEM

**MOTORIZED** LUMBAR SYSTEM

**MOTORIZED** HEADREST

RECLINE

**POWER STATION** 

WITH USB PORTS

WIRELESS CHARGING STATION

**DROP DOWN TABLE** 

**DUAL ADJUSTABLE** 

**POWER SWITCH** WITH USB PORT

**DEEP ARM** STORAGE

**CUPHOLDERS** 

**LED LIGHTED** BASERAIL

**WOOD GRAIN** LAMINATE TABLE

ACCESSORY DOCKS

**FULL SIZED** MAGAZINE POUCH

SOLACE XS LHR SOFA

**READING LIGHTS** 