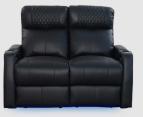

**SOFA WITH DROP DOWN TABLE** 79.25" W X 38.25" D X 43.75" H

**TRIPLE RECLINING SOFA** 79.25" W X 38.25" D X 43.75" H

LOVESEAT WITH CONSOLE 70" W X 38.25" D X 43.75" H

**DOUBLE RECLINING LOVESEAT** 70" W X 38.25" D X 43.75" H

## MORE FEATURES. MORE COMFORT.

SYSTEM

LED LIGHTED

**CUPHOLDERS** 

MOTORIZED LUMBAR SYSTEM

LED LIGHTED BASERAIL

MOTORIZED HEADREST

ACCESSORY DOCKS

RECLINE

POWER STATION WITH USB PORTS

POWER SWITCH WITH USB PORT

PULL OUT STORAGE DRAWER

DEEP ARM STORAGE

CENTER CONSOLE STORAGE UNIT