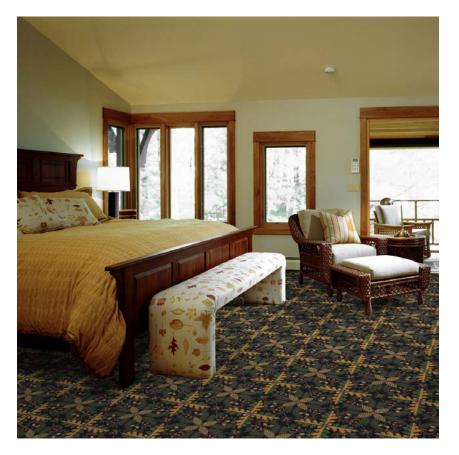

## Tahoe

Bring the beauty of the outdoors into your home with Tahoe. This design incorporates rustic earth tones and natural elements which will complement the casual atmosphere of a mountain cottage or the trendy decor of a Colorado ski resort.

## **Product Details**

| Collection:         | Kaleidoscope            |
|---------------------|-------------------------|
| Fiber:              | 100% STAINMASTER® nylon |
| Product Type:       | Carpet                  |
| Pattern Repeat:     | 40.5" x 40.5"           |
| Width:              | 13`6"                   |
| Backing:            | Actionbac®              |
| Country of Origin:  | USA                     |
| Additional Options: |                         |
|                     | 13'6" Broadloom         |