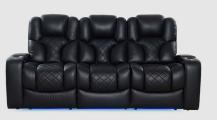

**SOFA WITH DROP DOWN TABLE** 95.5" W X 40" D X 47.25" H

**SOFA WITH DROP DOWN TABLE** 95.5" W X 40" D X 47.25" H

LOVESEAT WITH CONSOLE 82.5" W X 40" D X 47.25" H

**DOUBLE RECLINING LOVESEAT** 69" W X 40" D X 47.25" H

### VEGA LHR MAX LOVESEAT

#### **BIG & TALL MAX SERIES** 400 LB WEIGHT CAPACITY • TALLER BACK • WIDER SEAT

MOTORIZED LUMBAR SYSTEM

HEADREST

POWER RECLINE

**POWER SWITCH** WITH USB PORT

DEEP ARM STORAGE

LED LIGHTED CUPHOLDERS

**LED LIGHTED** BASERAIL

ACCESSORY DOCKS