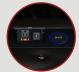

#### **BIG & TALL MAX SERIES** 400 LB WEIGHT CAPACITY • TALLER BACK • WIDER SEAT

LUMBAR SYSTEM

MOTORIZED HEADREST

DEEP ARM STORAGE

RECLINE

CUPHOLDERS

POWER STATION WITH USB PORTS

WIRELESS CHARGING STATION