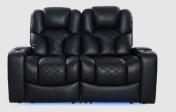

### VEGA LHR MAX LOVESEAT

#### **BIG & TALL MAX SERIES** 400 LB WEIGHT CAPACITY • TALLER BACK • WIDER SEAT

MOTORIZED LUMBAR SYSTEM

HEADREST

POWER RECLINE

**POWER SWITCH** WITH USB PORT

DEEP ARM STORAGE

LED LIGHTED CUPHOLDERS

**LED LIGHTED** BASERAIL