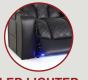

# VEGA LHR MAX SOFA

PORTS

LED LIGHTED BASERAIL

WOOD GRAIN LAMINATE TABLE

ACCESSORY

DOCKS

#### **BIG & TALL MAX SERIES** 400 LB WEIGHT CAPACITY • TALLER BACK • WIDER SEAT

MOTORIZED LUMBAR SYSTEM

HEADREST

POWER RECLINE

**POWER SWITCH** WITH USB PORT

DEEP ARM STORAGE

LED LIGHTED CUPHOLDERS

**LED LIGHTED** BASERAIL