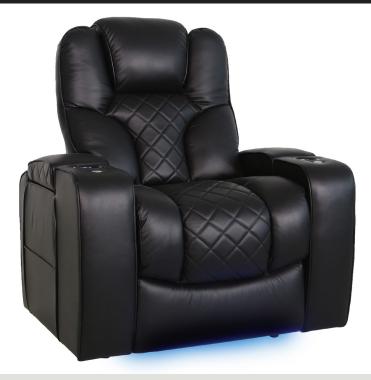

**RECLINER** 42.5" W X 40" D X 47.25" H

#### **BIG & TALL MAX SERIES** 400 LB WEIGHT CAPACITY • TALLER BACK • WIDER SEAT

LUMBAR SYSTEM

MOTORIZED HEADREST

DEEP ARM STORAGE

RECLINE

CUPHOLDERS

POWER STATION WITH USB PORTS

WIRELESS CHARGING STATION