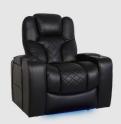

**RECLINER** 42.5" W X 40" D X 47.25" H

#### **BIG & TALL MAX SERIES** 400 LB WEIGHT CAPACITY • TALLER BACK • WIDER SEAT

LUMBAR SYSTEM

MOTORIZED HEADREST

DEEP ARM STORAGE

RECLINE

CUPHOLDERS

POWER STATION WITH USB PORTS

WIRELESS CHARGING STATION

#### **BIG & TALL MAX SERIES** 400 LB WEIGHT CAPACITY • TALLER BACK • WIDER SEAT