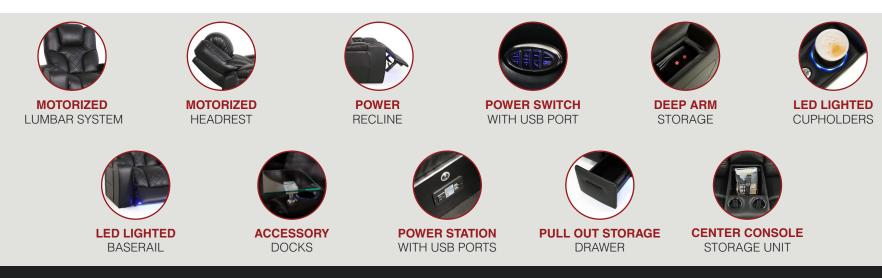

#### **BIG & TALL MAX SERIES** 400 LB WEIGHT CAPACITY • TALLER BACK • WIDER SEAT

LUMBAR SYSTEM

MOTORIZED HEADREST

DEEP ARM STORAGE

RECLINE

CUPHOLDERS

POWER STATION WITH USB PORTS

WIRELESS CHARGING STATION

DUAL ADJUSTABLE READING LIGHTS

FULL SIZED MAGAZINE POUCH

# VEGA LHR MAX SOFA

PORTS

LED LIGHTED BASERAIL

WOOD GRAIN LAMINATE TABLE

ACCESSORY

DOCKS

#### **BIG & TALL MAX SERIES** 400 LB WEIGHT CAPACITY • TALLER BACK • WIDER SEAT

#### **BIG & TALL MAX SERIES** 400 LB WEIGHT CAPACITY • TALLER BACK • WIDER SEAT

MOTORIZED LUMBAR SYSTEM

HEADREST

POWER RECLINE

**POWER SWITCH** WITH USB PORT

DEEP ARM STORAGE

LED LIGHTED CUPHOLDERS

**LED LIGHTED** BASERAIL

ACCESSORY DOCKS