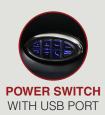

#### **BIG & TALL MAX SERIES** 400 LB WEIGHT CAPACITY • TALLER BACK • WIDER SEAT

MOTORIZED LUMBAR SYSTEM

HEADREST

POWER RECLINE

**POWER SWITCH** WITH USB PORT

DEEP ARM STORAGE

LED LIGHTED CUPHOLDERS

**LED LIGHTED** BASERAIL