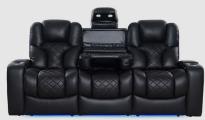

**SOFA WITH DROP DOWN TABLE** 95.5" W X 40" D X 47.25" H

**SOFA WITH DROP DOWN TABLE** 95.5" W X 40" D X 47.25" H

LOVESEAT WITH CONSOLE 82.5" W X 40" D X 47.25" H

**DOUBLE RECLINING LOVESEAT** 69" W X 40" D X 47.25" H

# VEGA LHR MAX SOFA

PORTS

LED LIGHTED BASERAIL

WOOD GRAIN LAMINATE TABLE

ACCESSORY

DOCKS

#### **BIG & TALL MAX SERIES** 400 LB WEIGHT CAPACITY • TALLER BACK • WIDER SEAT