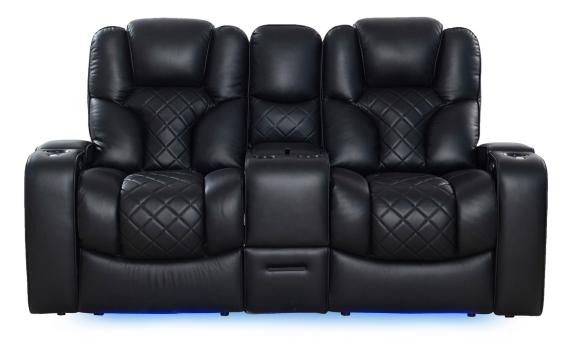

### VEGA LHR MAX LOVESEAT

#### **BIG & TALL MAX SERIES** 400 LB WEIGHT CAPACITY • TALLER BACK • WIDER SEAT

MOTORIZED LUMBAR SYSTEM

HEADREST

POWER RECLINE

**POWER SWITCH** WITH USB PORT

DEEP ARM STORAGE

LED LIGHTED CUPHOLDERS

**LED LIGHTED** BASERAIL