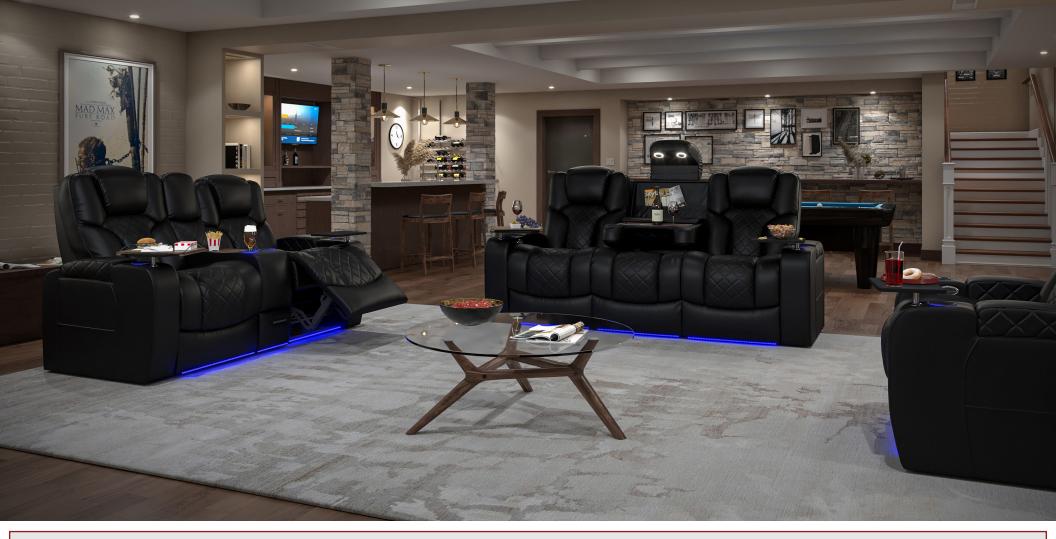

**SOFA WITH DROP DOWN TABLE** 95.5" W X 40" D X 47.25" H

**SOFA WITH DROP DOWN TABLE** 95.5" W X 40" D X 47.25" H

LOVESEAT WITH CONSOLE 82.5" W X 40" D X 47.25" H

**DOUBLE RECLINING LOVESEAT** 69" W X 40" D X 47.25" H

**RECLINER** 42.5" W X 40" D X 47.25" H

## **VEGA** LHR MAX SERIES

#### **BIG & TALL MAX SERIES** 400 LB WEIGHT CAPACITY • TALLER BACK • WIDER SEAT

LUMBAR SYSTEM

MOTORIZED HEADREST

DEEP ARM STORAGE

RECLINE

CUPHOLDERS

POWER STATION WITH USB PORTS

WIRELESS CHARGING STATION

DUAL ADJUSTABLE READING LIGHTS

FULL SIZED MAGAZINE POUCH